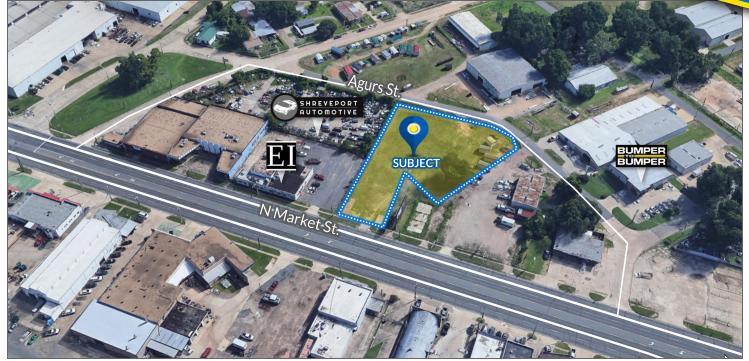

### **PROPERTY OVERVIEW**

Well located on North Market, the property is highly visible and consists of approximately 1.15 acres. The land provides an opportunity for dual access to both Agurs Street and North Market Street (est. 22,000 vehicles per day). Generally level and ready for future development, the lot sits next to the newly developed, Electric Interiors building.

### HIGHLIGHTS

- North Market Frontage
- Highly Visible
- Leveled and Ready for Development
- Less than One Mile North of Downtown Shreveport