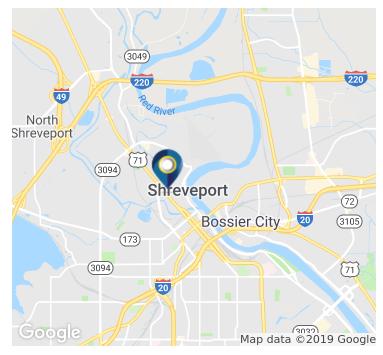

### **LOCATION OVERVIEW**

The available land is easily accessible- located less than one mile north of Downtown Shreveport and I-20, and with I-220 located less than three miles north. The southern section of North Market has undergone recent developments in both industrial and office-flex space uses.