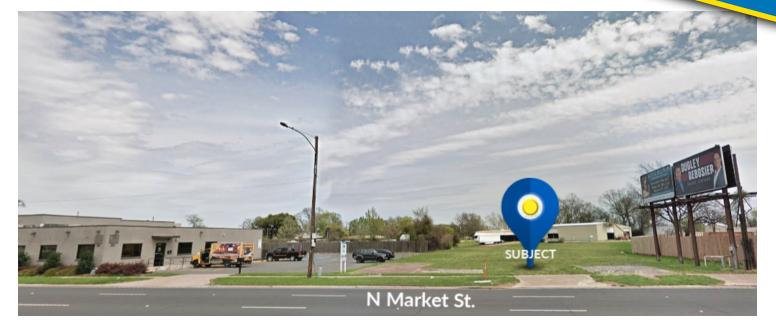

### **PROPERTY OVERVIEW**

Well located on North Market, the property is highly visible and consists of approximately 1.15 acres. The land provides an opportunity for dual access to both Agurs Street and North Market Street (est. 22,000 vehicles per day). Generally level and ready for future development, the lot sits next to the newly developed, Electric Interiors building.

### HIGHLIGHTS

- North Market Frontage
- Highly Visible
- Leveled and Ready for Development
- Less than One Mile North of Downtown Shreveport