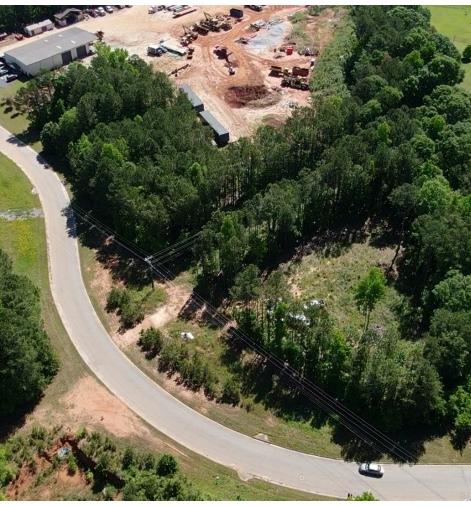

#### PROPERTY DESCRIPTION

Check out this 1.15-acre Light Industrial Lot (M1) available for sale in Hampton, GA. It is located on a corner lot at the entrance of Liberty Square Industrial Park. The property is less than 1/4 mile from Highway 19 and 41 and just under a mile from Atlanta Motor Speedway.