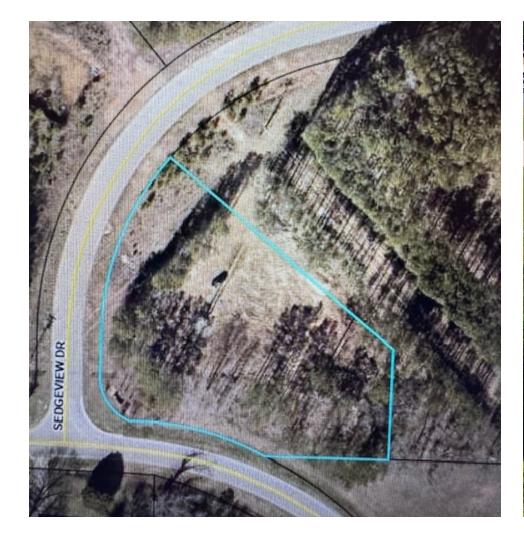

#### PROPERTY DESCRIPTION

Check out this 1.15-acre Light Industrial Lot (M1) available for sale in Hampton, GA. It is located on a corner lot at the entrance of Liberty Square Industrial Park. The property is less than 1/4 mile from Highway 19 and 41 and just under a mile from Atlanta Motor Speedway.

#### **OFFERING SUMMARY**

| Sale Price:      |           |           | \$899,000     |
|------------------|-----------|-----------|---------------|
| Lot Size:        |           |           | 1.15 Acres    |
| Zoning:          |           |           | M1 Industrial |
| APN:             |           |           | 007C01019000  |
|                  |           |           |               |
| DEMOGRAPHICS     | 0.3 MILES | 0.5 MILES | 1 MILE        |
| Total Households | 112       | 497       | 1,868         |