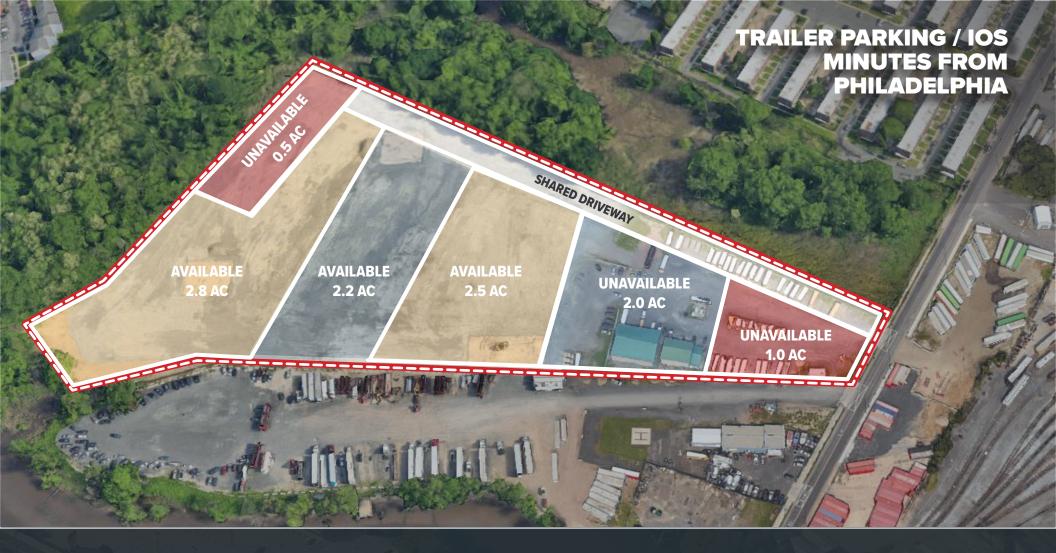

## AVAILABLE FOR LEASE TRAILER PARKING / IOS

1435 RIVER AVENUE | Camden, NJ

# 0.5 TO 9.2 ACRES AVAILABLE DELIVERED FENCED AND LIT WITH HEAVY-DUTY GRAVEL PAVEMENT

### **SUBDIVISIONS** (MODIFIABLE)

| 1 | 1.0 AC | UNAVAILABLE |
|---|--------|-------------|
| 2 | 2.0 AC | UNAVAILABLE |
| 3 | 2.5 AC | AVAILABLE   |
| 4 | 2.2 AC | AVAILABLE   |
| 5 | 2.8 AC | AVAILABLE   |
| 6 | 0.5 AC | UNAVAILABLE |
|   |        |             |