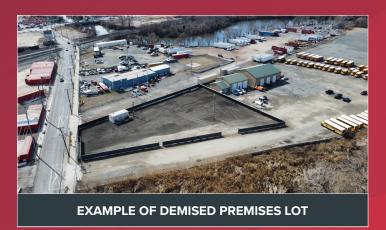

### **SUBDIVISIONS** (MODIFIABLE)

| 1 | 1.0 AC | UNAVAILABLE |
|---|--------|-------------|
| 2 | 2.0 AC | UNAVAILABLE |
| 3 | 2.5 AC | AVAILABLE   |
| 4 | 2.2 AC | AVAILABLE   |
| 5 | 2.8 AC | AVAILABLE   |
| 6 | 0.5 AC | UNAVAILABLE |
|   |        |             |