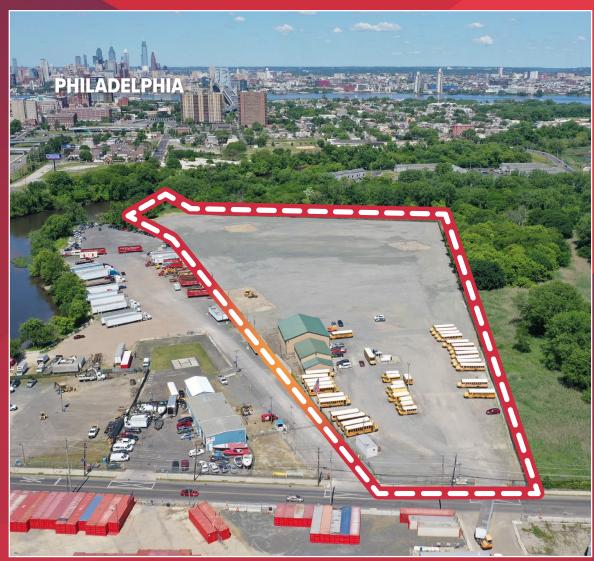

### **TRAILER PARKING / IOS**

1435 RIVER AVENUE | Camden. NJ

Just off Admiral Wilson Blvd (Route 30) in Camden, NJ. 5 minutes from Center City Philadelphia via the Ben Franklin Bridge. Conrail Shared Assets Yard is located directly across the street.