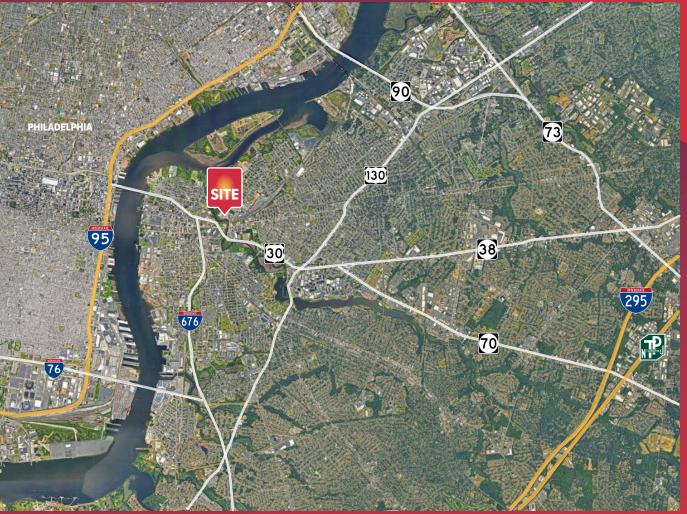

### **LOCATION INFORMATION**

### **TRAILER PARKING / IOS**

1435 RIVER AVENUE | Camden. NJ

Just off Admiral Wilson Blvd (Route 30) in Camden, NJ. 5 minutes from Center City Philadelphia via the Ben Franklin Bridge. Conrail Shared Assets Yard is located directly across the street.

#### **Distance to**

| Route 30 (Admiral Wilson Blvd)         | 0.3 mi  |
|----------------------------------------|---------|
| Philadelphia (via Ben Franklin Bridge) | 2.5 mi  |
| I-95                                   | 3.5 mi  |
| I-295 (Exit 32)                        | 7.6 mi  |
| NJ Turnpike (Exit 4)                   | 9.5 mi  |
|                                        |         |
| Port of Camden                         | 2.0 mi  |
| PhilaPort - Tioga Marine Terminal      | 7.6 mi  |
| PhilaPort - Packer Ave Terminal        | 8.2 mi  |
| Philadelphia Int'l Airport             | 13.5 mi |
| Port of Wilmington                     | 34.2 mi |
| Newark Int'l Airport                   | 78.9 mi |
| Port of NY/NJ (Elizabeth)              | 80.3 mi |