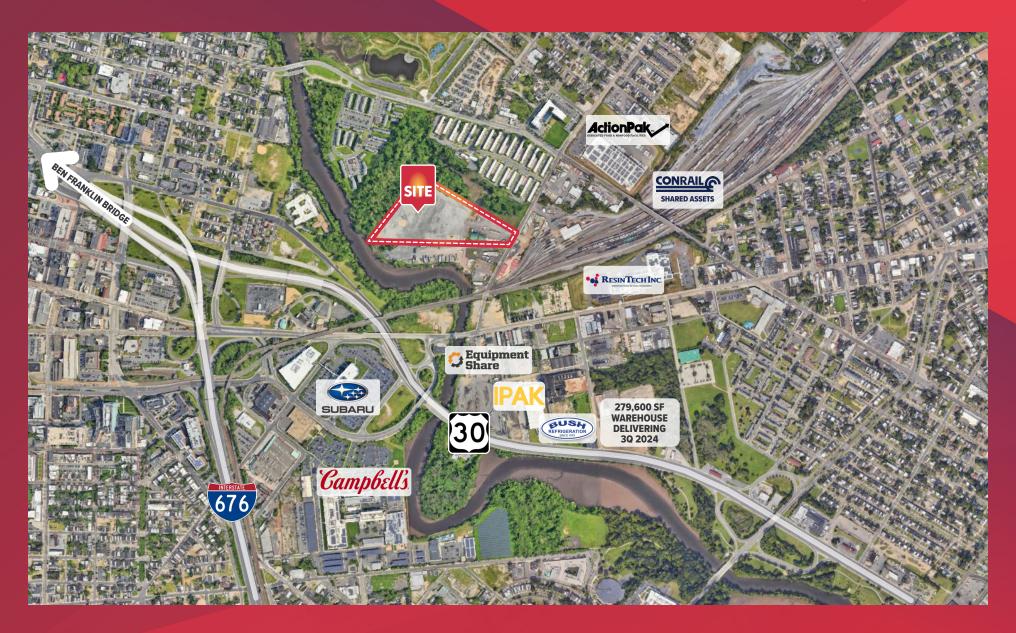

## **CORPORATE NEIGHBORS**

### **TRAILER PARKING / IOS**

1435 RIVER AVENUE | Camden. NJ

Just off Admiral Wilson Blvd (Route 30) in Camden, NJ. 5 minutes from Center City Philadelphia via the Ben Franklin Bridge. Conrail Shared Assets Yard is located directly across the street.

#### **Distance to**

| Route 30 (Admiral Wilson Blvd)         | 0.3 mi  |
|----------------------------------------|---------|
| Philadelphia (via Ben Franklin Bridge) | 2.5 mi  |
| I-95                                   | 3.5 mi  |
| I-295 (Exit 32)                        | 7.6 mi  |
| NJ Turnpike (Exit 4)                   | 9.5 mi  |
|                                        |         |
| Port of Camden                         | 2.0 mi  |
| PhilaPort - Tioga Marine Terminal      | 7.6 mi  |
| PhilaPort - Packer Ave Terminal        | 8.2 mi  |
| Philadelphia Int'l Airport             | 13.5 mi |
| Port of Wilmington                     | 34.2 mi |
| Newark Int'l Airport                   | 78.9 mi |
| Port of NY/NJ (Elizabeth)              | 80.3 mi |