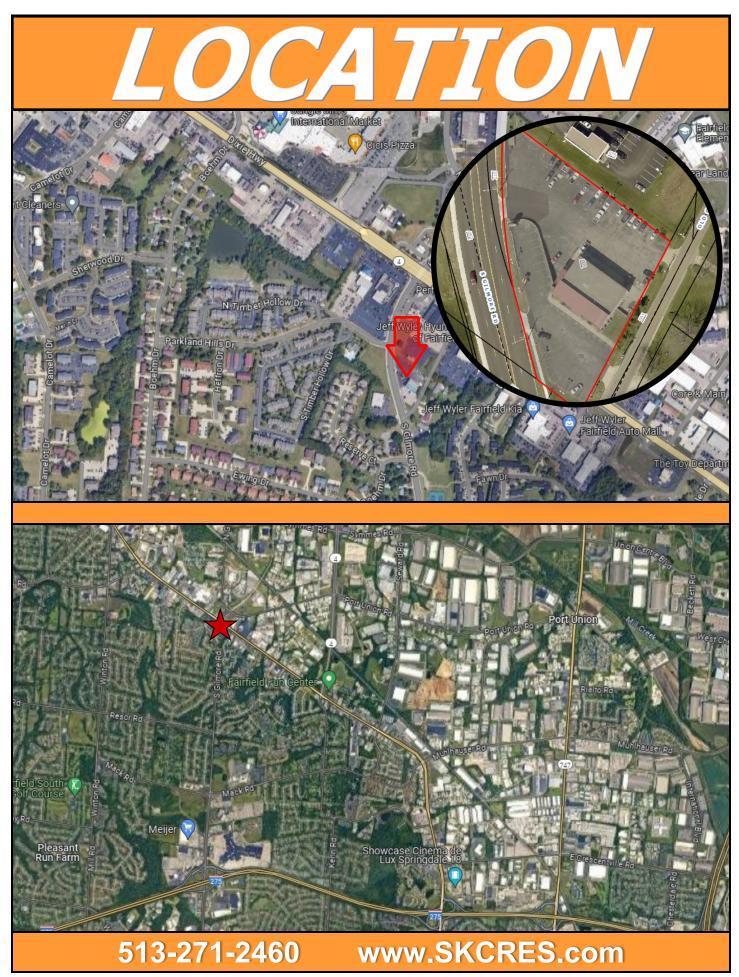

Professional office building located in Fairfield OH on S. Gilmore 1 parcel West of Dixie Hwy (Route 4). Highly visible, 4 curb cuts, great signage and a large parking lot. Suitable for medical, office, financial, legal services, contractor. 5 private offices, 2 large separate bull pen areas, 3 restrooms (1 with shower), lobby/ waiting area, full kitchen. Fully wired with CAT 5 data connectivity throughout space. Abundant natural light. Signage on building façade and large pylon located at the street.