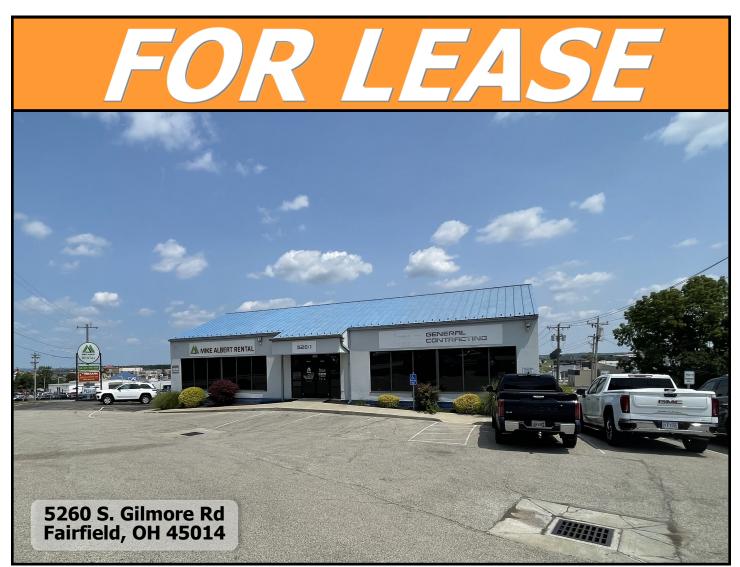

Professional office building located in Fairfield OH on S. Gilmore 1 parcel West of Dixie Hwy (Route 4). Highly visible, 4 curb cuts, great signage and a large parking lot. Suitable for medical, office, financial, legal services, contractor. 5 private offices, 2 large separate bull pen areas, 3 restrooms (1 with shower), lobby/ waiting area, full kitchen. Fully wired with CAT 5 data connectivity throughout space. Abundant natural light. Signage on building façade and large pylon located at the street.

## FEATURES

Lease Rates: \$14.00 Lease Type: NNN (\$3.85) Available: 3,300 SF GLA: 9,600 SF Lot Size: 1.12 acres Parking: 50 surface

Pop. 5 mile: 168,402 Households 5 mile: 74,590 Income 5 mile: \$92,977