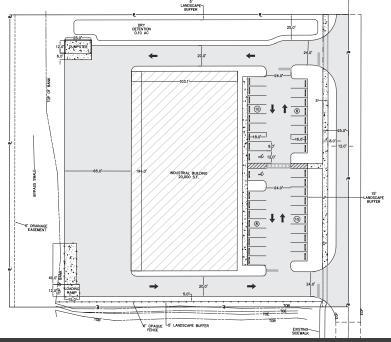

### CONCEPTUAL SITE PLAN

| 2023 DEMOGRAPHICS            | 1 MILE                          | 3 MILES  | 5 MILES  |
|------------------------------|---------------------------------|----------|----------|
| EST. POPULATION              | 5,412                           | 40,489   | 96,371   |
| est. Households              | 2,248                           | 16,972   | 44,274   |
| est. median household income | \$82,003                        | \$79,133 | \$86,557 |
| TRAFFIC COUNT (2023)         | 40,500 AADT (Bonita Beach Road) |          |          |

## **HIGHLIGHTS**

- Exit 116 Bonita Beach Rd @ I-75
- Behind McDonalds, Shell Exxon and Days Inn
- Quick access to Naples and Fort Myers from this site
- Owner will consider a build-to-suit for a national credit tenant of 10,000 SF or larger
- Zoning permits hotels, restaurants, light industrial and open storage
- D.O. Improvements:
  - 300' Oakland Drive extension and sidewalk
  - Clear, Fill, Fence
  - 2 Curb Cuts
  - Excessive Buffering Building Pad Site, Retention In-place