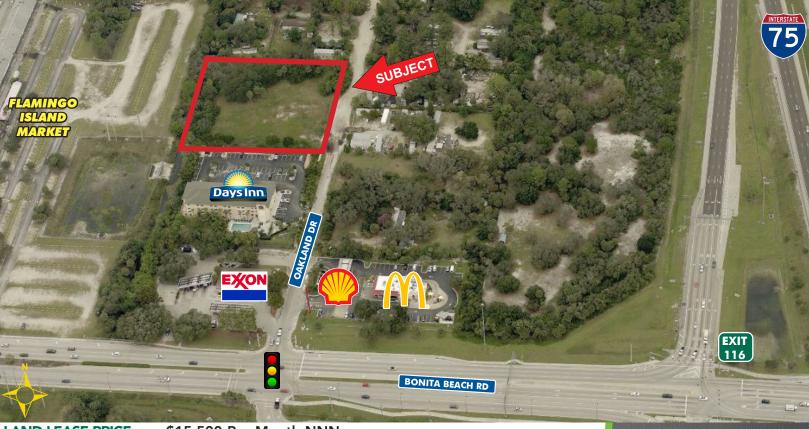

# **FOR LEASE**

27971 OAKLAND DRIVE, BONITA SPRINGS, FL 34135

LAND LEASE PRICE: \$15,500 Per Month NNN

**LAND SIZE:** 1.95± Acres

**SIGNALIZED ACCESS:** Bonita Beach Road & Oakland Drive

**ZONING:** Ordinance No. 23-04 Open Storage/25,000 SF Flex

#### **1.95**± **ACRES**

This 1.95± acre sites zoning allows for a multitude of uses: open storage, landscape crew staging, vehicle staging, light industrial uses, hotels, restaurants and more. This location just off of I-75 and Bonita Beach Road at Exit 116 provides easy access to major transportation routes. Owner has begun \$1,300,000 in site improvements stipulated in the zoning ordinance, with an expected completion date and occupancy available November 1, 2024.

## **HIGHLIGHTS**

- Exit 116 Bonita Beach Rd @ I-75
- Behind McDonalds, Shell Exxon and Days Inn
- Quick access to Naples and Fort Myers from this site
- Owner will consider a build-to-suit for a national credit tenant of 10,000 SF or larger
- Zoning permits hotels, restaurants, light industrial and open storage
- D.O. Improvements:
  - 300' Oakland Drive extension and sidewalk
  - Clear, Fill, Fence
  - 2 Curb Cuts
  - Excessive Buffering Building Pad Site, Retention In-place