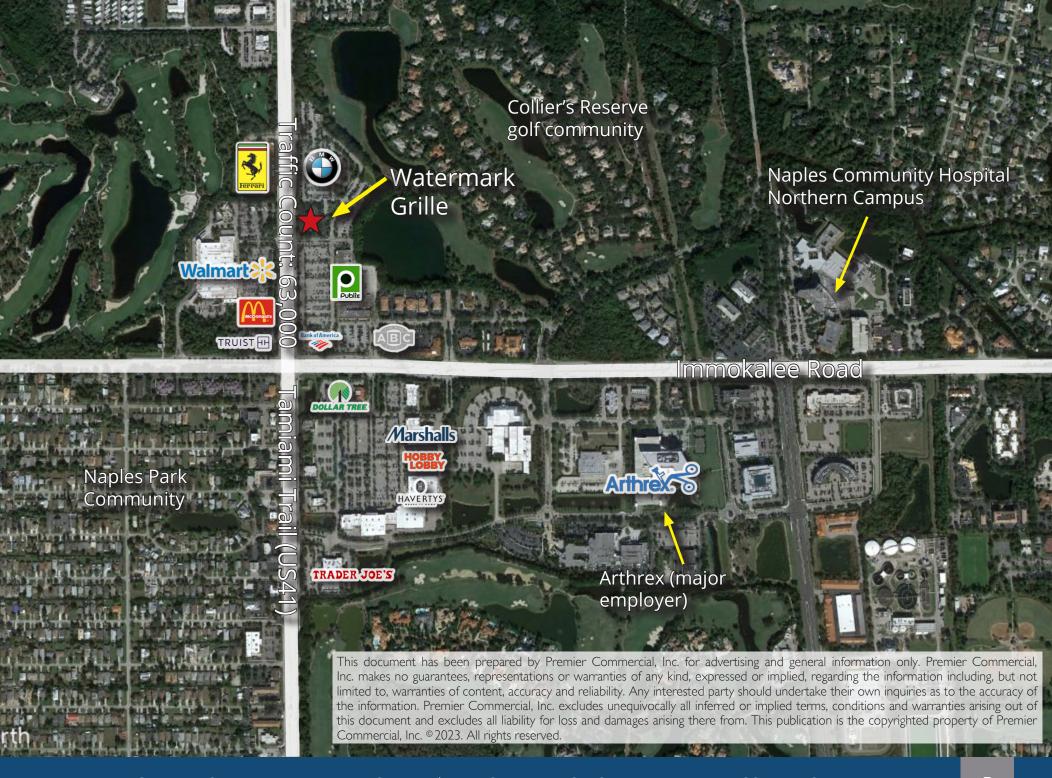

The restaurant is located on the highly desirable 'North Trail' corridor of highway US 41 location in Naples and boasts an impressive traffic count of 63k vehicles per day, one of the highest in the metro area. The free-standing outparcel building sits in front of a highly successful Publix-anchored center and is adjacent to the brand-new state of the art Ferrari dealership, a BMW dealership, and a Walmart super store, with many other major retailers nearby.