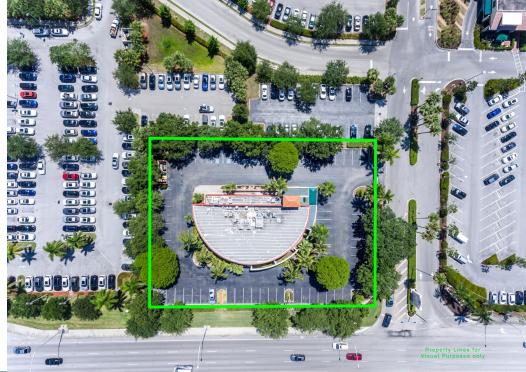

The restaurant is located on the highly desirable 'North Trail' corridor of highway US 41 location in Naples and boasts an impressive traffic count of 63k vehicles per day, one of the highest in the metro area. The free-standing outparcel building sits in front of a highly successful Publix-anchored center and is adjacent to the brand-new state of the art Ferrari dealership, a BMW dealership, and a Walmart super store, with many other major retailers nearby.

The distinctive restaurant building is 6,642 square feet and sits on about one acre of land with unobstructed highway frontage. The restaurant itself has a long track record of strong sales and profits. The restaurant is currently dinner only and has a full liquor bar.