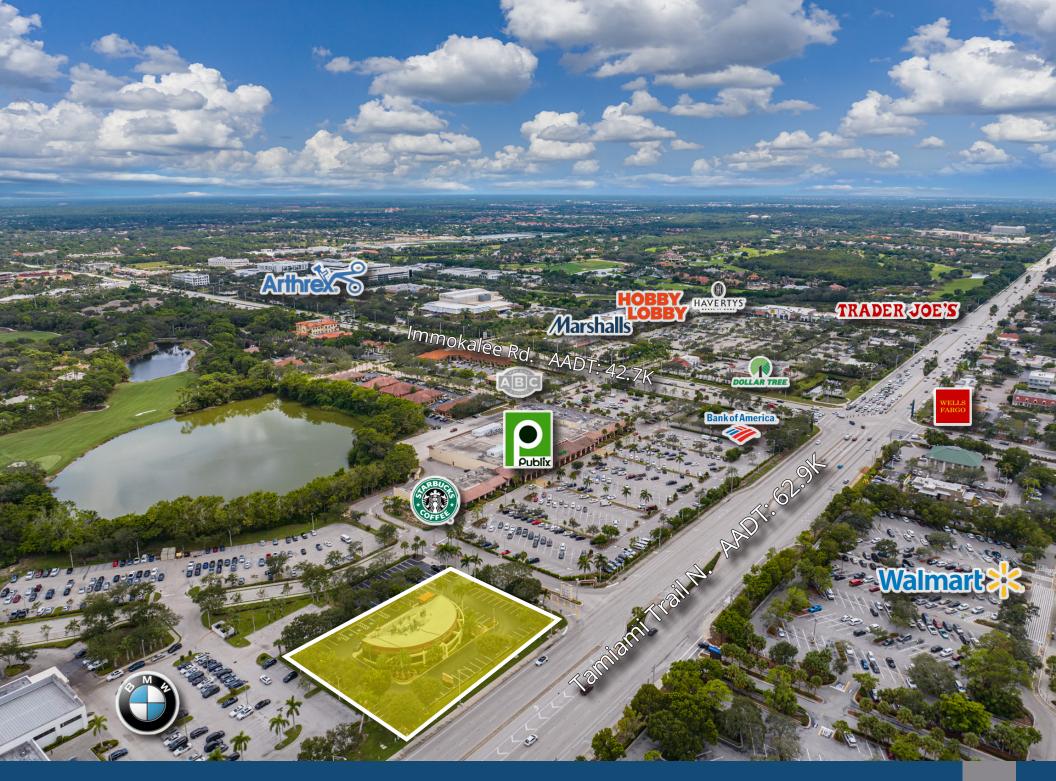

The restaurant is located on the highly desirable 'North Trail' corridor of highway US 41 location in Naples and boasts an impressive traffic count of 63k vehicles per day, one of the highest in the metro area. The free-standing outparcel building sits in front of a highly successful Publix-anchored center and is adjacent to the brand-new state of the art Ferrari dealership, a BMW dealership, and a Walmart super store, with many other major retailers nearby.

The distinctive restaurant building is 6,642 square feet and sits on about one acre of land with unobstructed highway frontage. The restaurant itself has a long track record of strong sales and profits. The restaurant is currently dinner only and has a full liquor bar.