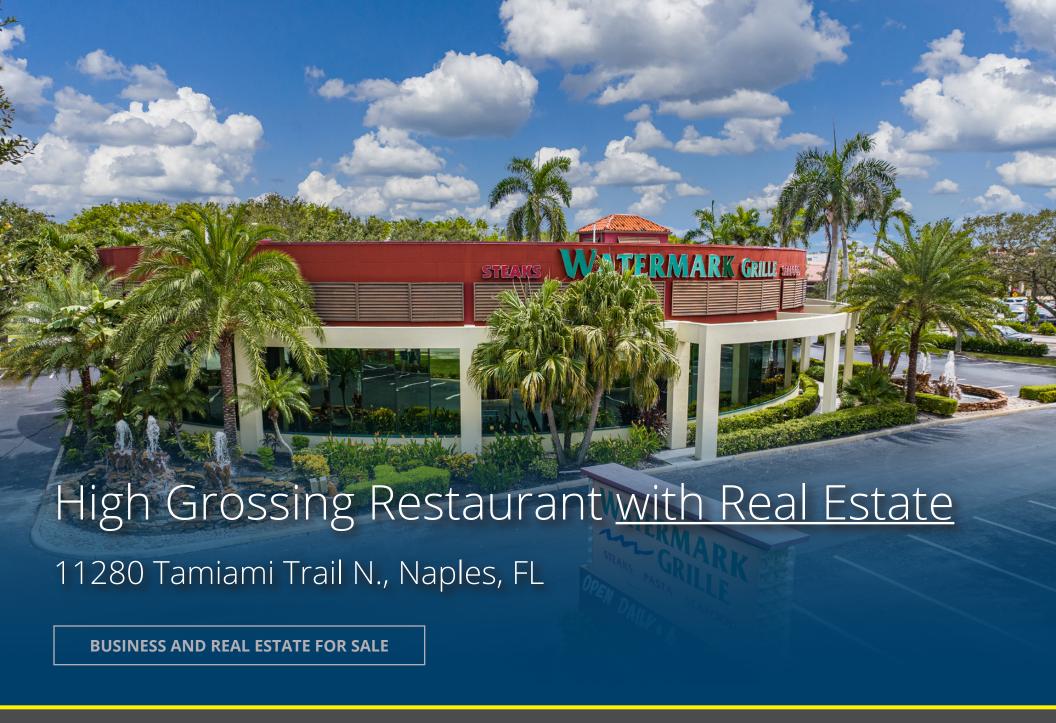

## Property Overview

Premier Commercial is pleased to offer Watermark Grille, a well-established and highly profitable restaurant, with its associated real estate for sale to qualified buyers.

Located in the fast-growing and affluent Naples, Florida, the restaurant offers a variety of American and Continental classics in a highly refined and elegant setting. Its longstanding track record of phenomenal food, service, and setting have garnered it an exceptional reputation with both locals and tourists.

The restaurant is located on the highly desirable 'North Trail' corridor of highway US 41 location in Naples and boasts an impressive traffic count of 63k vehicles per day, one of the highest in the metro area. The free-standing outparcel building sits in front of a highly successful Publix-anchored center and is adjacent to the brand-new state of the art Ferrari dealership, a BMW dealership, and a Walmart super store, with many other major retailers nearby.

The distinctive restaurant building is 6,642 square feet and sits on about one acre of land with unobstructed highway frontage. The restaurant itself has a long track record of strong sales and profits. The restaurant is currently dinner only and has a full liquor bar.