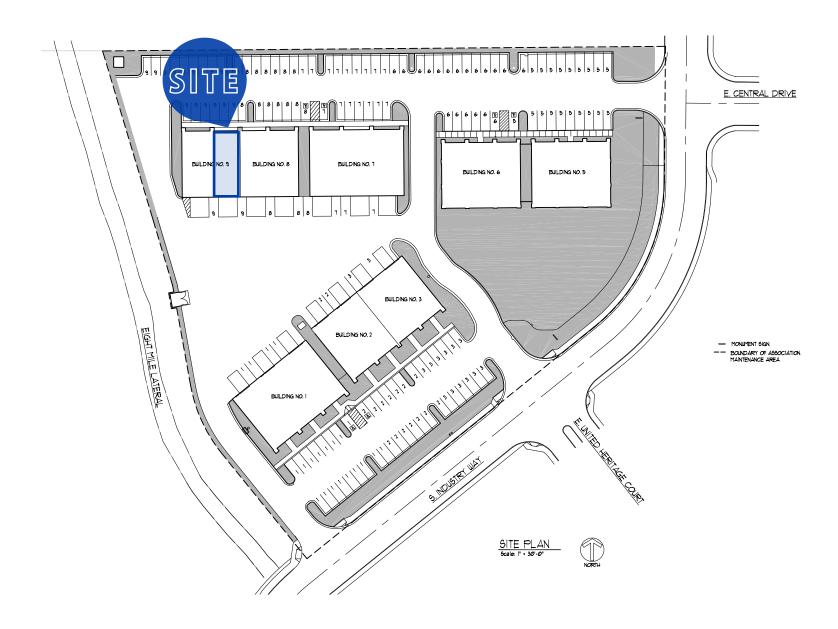

IKE GREENE, SIOR, CCIM

208.947.0835

mikeg@tokcommercial.com

# HIGHLIGHTS

Move-in ready suite.

Excellent visibility and signage.

12' x 12' grade level roll-up door.

Easy access to Meridian Road and I-84.

Quality block construction with 16'-17' clear height.

Centrally located with quick access to a variety of amenities.



BLDG TYPE: Office/Flex
ZONING: C-G
LOT SIZE: 0.14 Acre
YEAR BUILT: 2006

N Meridian

SUBMARKET:

**BLDG SIZE:** 7,420 SF

PARKING: Ample







**AVAILABILITY:** 

Immediately

**CLEAR HEIGHT:** 

16' - 17'

 SUITE
 SIZE
 RATE

 Suite 106
 1,863 SF
 \$1.25/SF/Mo.

**LEASE TERM:** 

3-5 Years

POWER:

3-phase

LEASE TYPE:

NNN

**GRADE DOORS:** 

1- 12'x12'

**ESTIMATED NNNs:** 

\$0.46/SF/Mo.

GRADE LEVEL ROLL UP DOOR WAREHOUSE OFFICE SUITE 106

## **SITE PLAN**







### **905 S INDUSTRY WAY**

## AERIAL MAP CLOSE TO ALL SERVICES