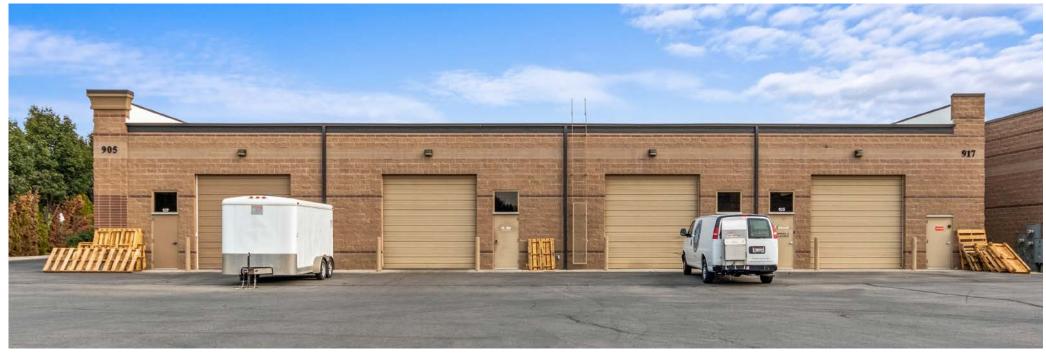

# HIGHLIGHTS

Move-in ready suite.

Excellent visibility and signage.

12' x 12' grade level roll-up door.

Easy access to Meridian Road and I-84.

Quality block construction with 16'-17' clear height.

Centrally located with quick access to a variety of amenities.

NNN

**GRADE DOORS:** 

1- 12'x12'

**ESTIMATED NNNs:** 

\$0.46/SF/Mo.

GRADE LEVEL ROLL UP DOOR WAREHOUSE OFFICE SUITE 106