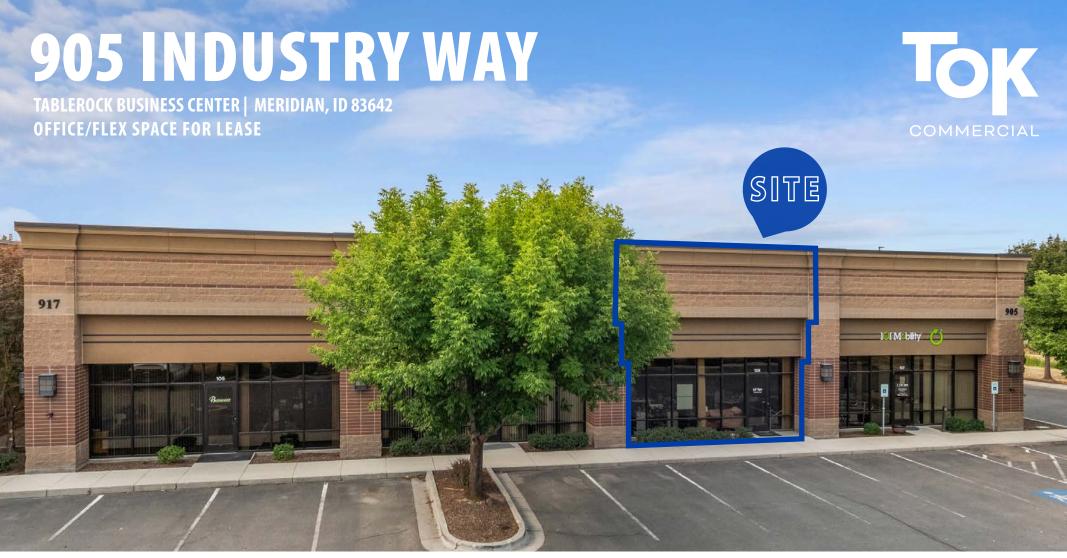

### **905 S INDUSTRY WAY**

BLDG TYPE: Office/Flex
ZONING: C-G
LOT SIZE: 0.14 Acre
YEAR BUILT: 2006

N Meridian

SUBMARKET:

**BLDG SIZE:** 7,420 SF

PARKING: Ample

**AVAILABILITY:** 

Immediately

**CLEAR HEIGHT:** 

16' - 17'

 SUITE
 SIZE
 RATE

 Suite 106
 1,863 SF
 \$1.25/SF/Mo.

**LEASE TERM:** 

3-5 Years

POWER:

3-phase

LEASE TYPE: