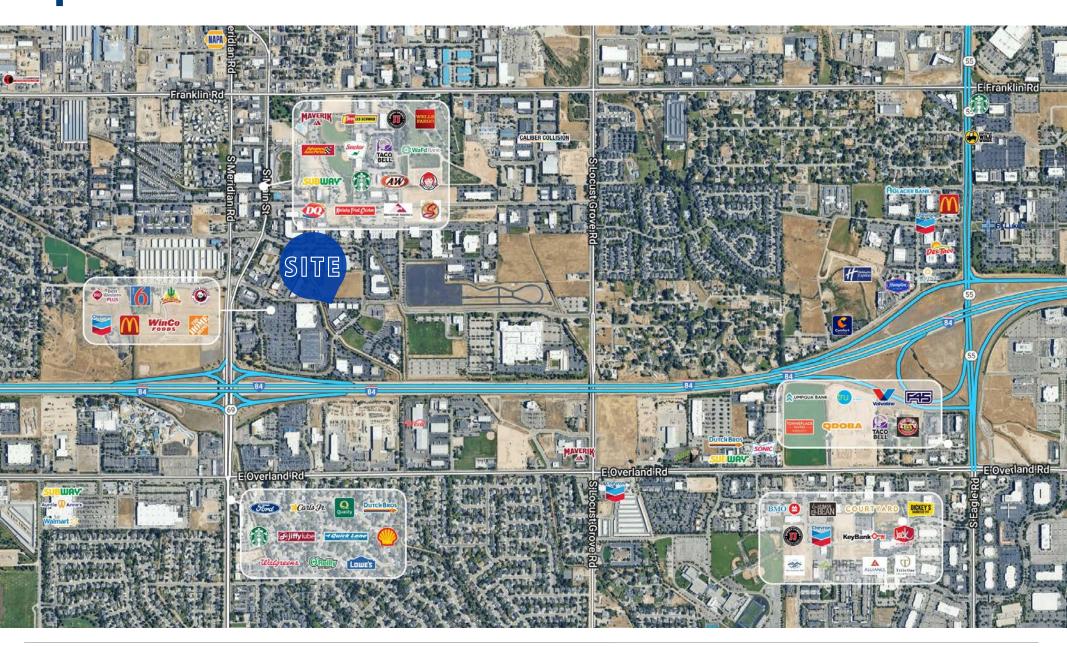

GHTS

Move-in ready suite.

Excellent visibility and signage.

12' x 12' grade level roll-up door.

Easy access to Meridian Road and I-84.

Quality block construction with 16'-17' clear height.

Centrally located with quick access to a variety of amenities.



BLDG TYPE: Office/Flex
ZONING: C-G
LOT SIZE: 0.14 Acre
YEAR BUILT: 2006

N Meridian

SUBMARKET:

**BLDG SIZE:** 7,420 SF

PARKING: Ample







**AVAILABILITY:** 

Immediately

**CLEAR HEIGHT:** 

16' - 17'

 SUITE
 SIZE
 RATE

 Suite 106
 1,863 SF
 \$1.25/SF/Mo.

**LEASE TERM:** 

3-5 Years

POWER:

3-phase

LEASE TYPE:

NNN

**GRADE DOORS:** 

1- 12'x12'

**ESTIMATED NNNs:** 

\$0.46/SF/Mo.

GRADE LEVEL ROLL UP DOOR WAREHOUSE OFFICE SUITE 106

## **SITE PLAN**







### **905 S INDUSTRY WAY**

## AERIAL MAP CLOSE TO ALL SERVICES