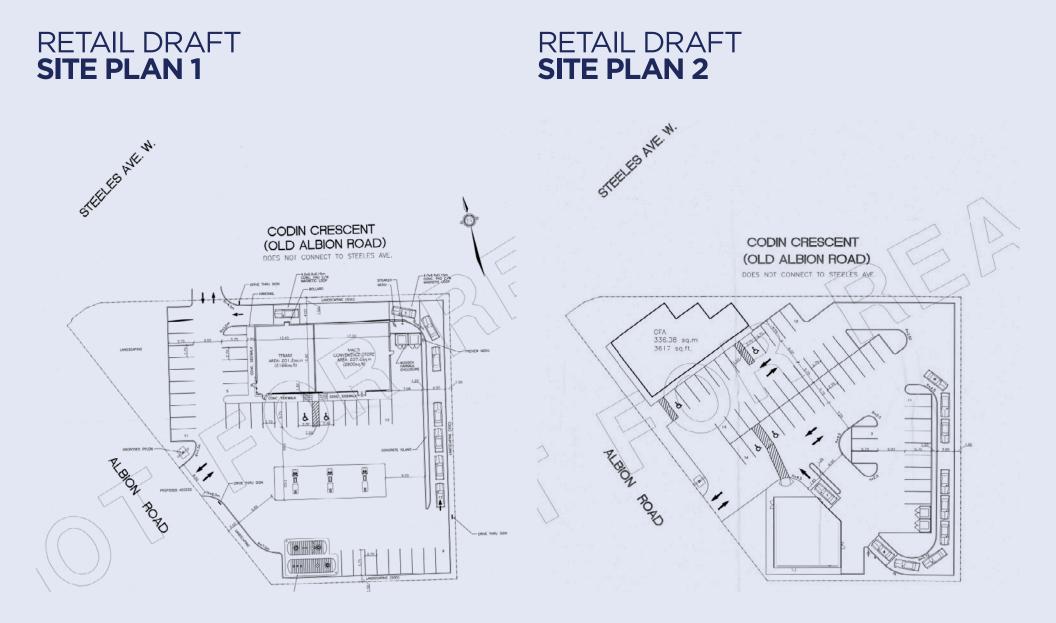

### PROPERTY **HIGHLIGHTS**

- Retail or office development at a high traffic location
- Located at the South East corner of Albion Road and Steeles Avenue West
- Land is accessible to Highway 407 ETR and Highway 427, bordering Peel Region, York Region and Toronto
- Strategically located for your next corporate office facility or retail store
- Potential for a drive-thru opportunity

### PROPERTY **DETAILS**

| Class 1   |
|-----------|
| rive-thru |
|           |

The property is being offered on an unpriced basis. The offer submission deadline is **Friday, November 17, 2023 at 4pm.** 