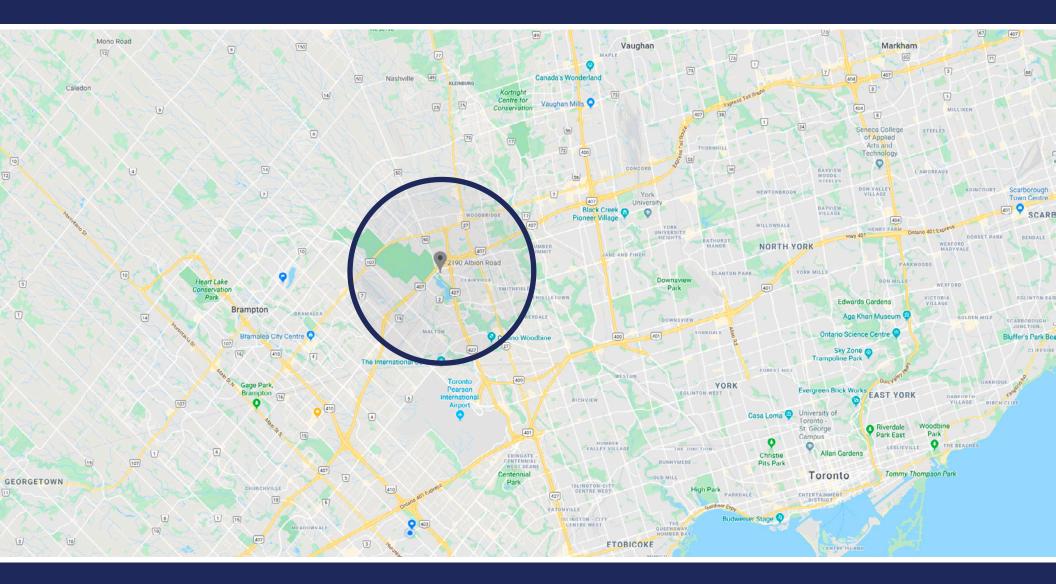

#### **AREA** DEMOGRAPHICS

Within 5 km radius of property

\* Annually per household

**\$89** 

AVERAGE INCOME