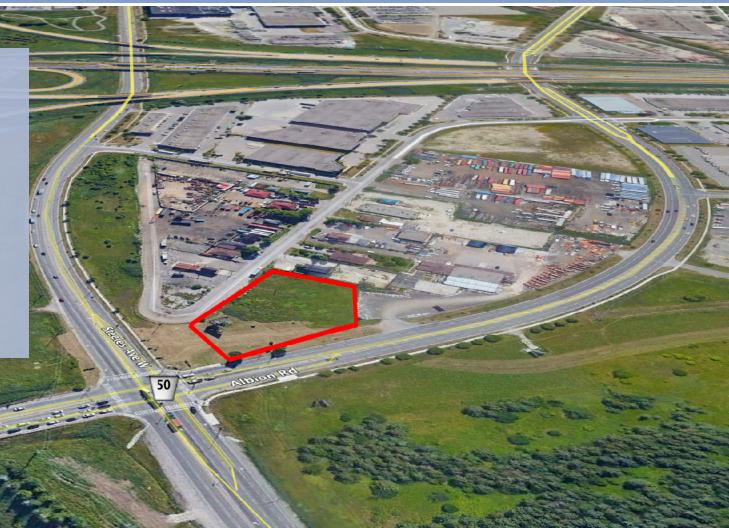

Steeles

Albion Rd

### PROPERTY **HIGHLIGHTS**

- Retail or office development at a high traffic location
- Located at the South East corner of Albion Road and Steeles Avenue West
- Land is accessible to Highway 407 ETR and Highway 427, bordering Peel Region, York Region and Toronto
- Strategically located for your next corporate office facility or retail store
- Potential for a drive-thru opportunity

Hury 50