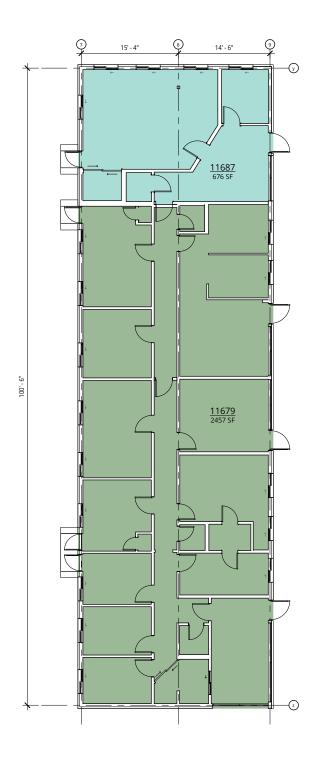

# 11687 NE GLISAN ST

Portland, OR 97220

### FOR LEASE

### FLOOR PLAN + PHOTOS

For more information or a property tour, please contact:

#### DETAILS

- Space available:
  - Lot size:

± 0.40 AC

± 676 SF

CM1

- Lease rate: Call brokers for rate
- Zoning: