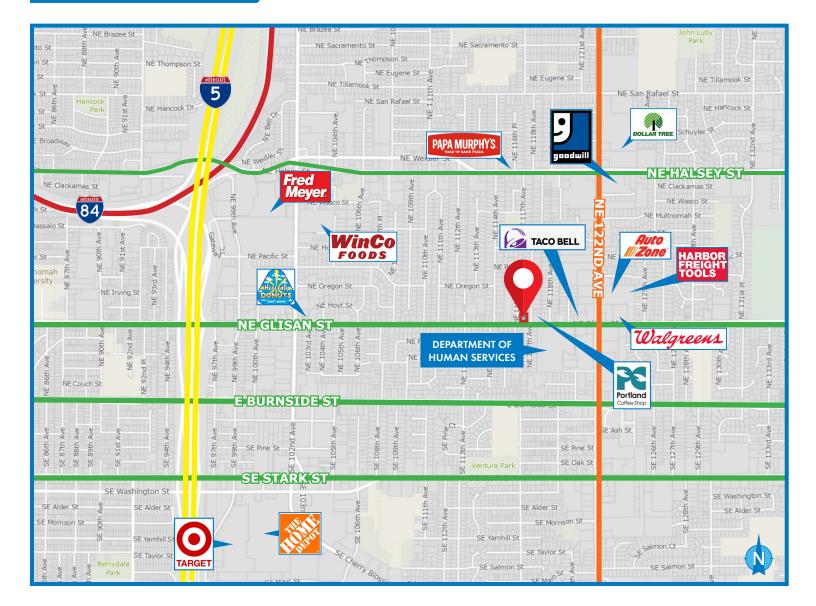

### MAP

For more information or a property tour, please contact:

#### **FEATURES**

- Retail space with off-street parking
- Visibility on NE Glisan St with ± 10,600 VPD
- Surrounding tenants include: Dept. of Human Services, Taco Bell, Auto Zone, and Harbor Freight

| DEMOGRAPHICS            | 1 MILE   | 3 MILES  |
|-------------------------|----------|----------|
| Population              | 22,616   | 171,098  |
| Households              | 9,203    | 66,429   |
| Median Age              | 38.8     | 38.2     |
| Median Household Income | \$64,843 | \$72,885 |
| Daytime Employees       | 11,544   | 65,361   |