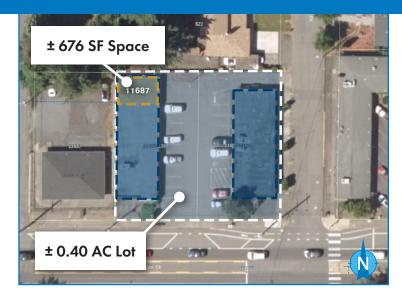

# 11687 NE GLISAN ST

Portland, OR 97220

## FOR LEASE

### MAP

For more information or a property tour, please contact:

#### DETAILS

- Space available:
  - Lot size:

± 0.40 AC

± 676 SF

CM1

- Lease rate: Call brokers for rate
- Zoning: