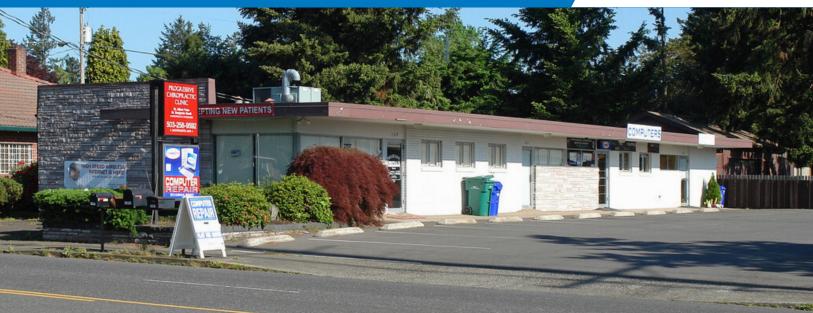

## 11687 NE GLISAN ST

Portland, OR 97220

## FOR LEASE

### **RETAIL/OFFICE SPACE FOR LEASE**

#### **FEATURES**

- Retail space with off-street parking
- Visibility on NE Glisan St with ± 10,600 VPD
- Surrounding tenants include: Dept. of Human Services, Taco Bell, Auto Zone, and Harbor Freight

| DEMOGRAPHICS            | 1 MILE   | 3 MILES  |
|-------------------------|----------|----------|
| Population              | 22,616   | 171,098  |
| Households              | 9,203    | 66,429   |
| Median Age              | 38.8     | 38.2     |
| Median Household Income | \$64,843 | \$72,885 |
| Daytime Employees       | 11,544   | 65,361   |