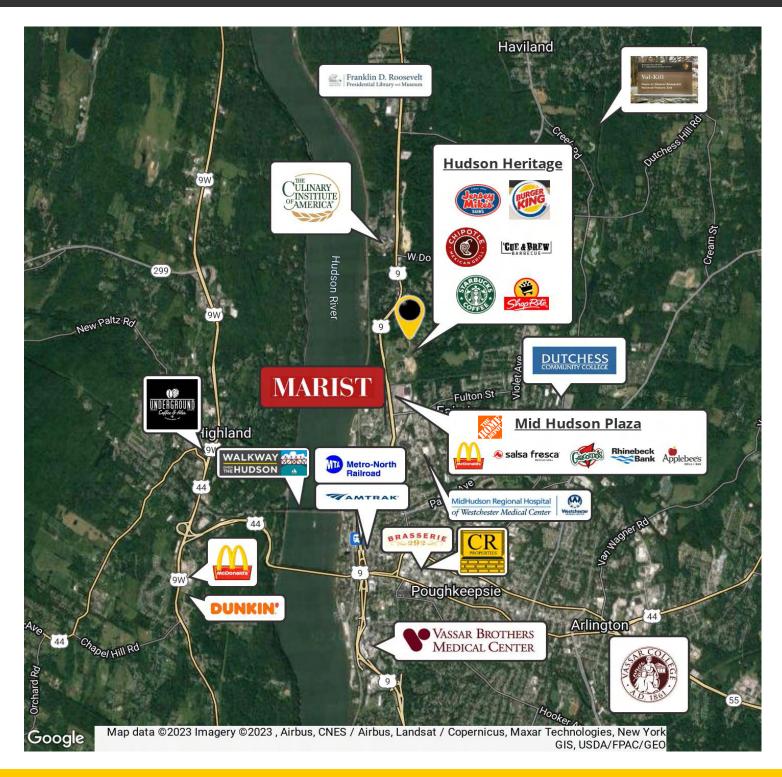

#### **HUDSON HERITAGE - CAMPUS SETTING**

U.S. ROUTE 9, WINSLOW GATE, POUGHKEEPSIE, NY 12601

#### MARIST COLLEGE, CIA, VASSAR & MIDHUDSON REGIONAL HOSPITALS

ADDRESS: Winslow Gate Road, Poughkeepsie, NY 12601

LOTS AVAILABLE: Lot K, 1.30 AC

5, Commercial / Residential (Sub-Dividable) – 6.87 AC 13, Director's House (Structure Must Remain) – 0.68 AC

CO-TENANTS: ShopRite, CVS

Pharmacy, Starbucks, Chipotle, Burger King, Jersey Mike's, 'Cue & Brew Barbecue, Smoothie King, Supercuts, AT&T

**DEMAND GENERATORS:** Marist College, CIA,

Vassar & MidHudson Regional Hospitals

#### PROPERTY OVERVIEW

Located off of heavily traveled U.S. Route 9 across from Marist College. This location is near The Poughkeepsie Metro-North Train Station (Hudson Line) to Grand Central (less than 2 hours) and 1 hour & 35 minutes taking Poughkeepsie Amtrak to Penn Station. Within 1.5 miles you will find the Culinary Institute of America & Vassar Brothers Medical Center in addition to well-known Area Generators such as the Franklin D. Roosevelt Presidential Library and Museum, Eleanor Roosevelt and Vanderbilt Mansion National Historic Sites, and Mills Mansion; Staatsburgh State Historic Site. Area colleges Dutchess Community College, Vassar College, Bard College, and the State University of New York at New Paltz. There are 21,000+ Combined full-time enrollment & 68,000+ unique visits annually.

#### PROPERTY HIGHLIGHTS

- Two Signalized Access
- . Densely Populated Area
- Directly Across From Marist College
- · Anchored By ShopRite & CVS Pharmacy
- Direct Access to Walkway Over The Hudson
- Traffic Count: 41,000 AADT
- The Poughkeepsie Train Station is approximately 2.4 ± miles from this location
- Grand Central Terminal Metro-North (Hudson Line) is 1 hour and 50 minutes
- Penn Station to Poughkeepsie Amtrak (Hudson Line) 1 hour and 35 minutes
- Per Placer.ai, ShopRite generated 1.05M visits over the last 12 months, ranking this store as the #1
  out of 5 stores in the chain within 15 miles and the #1 most visited grocery store out of 35 grocers
  within 15 miles of the center.