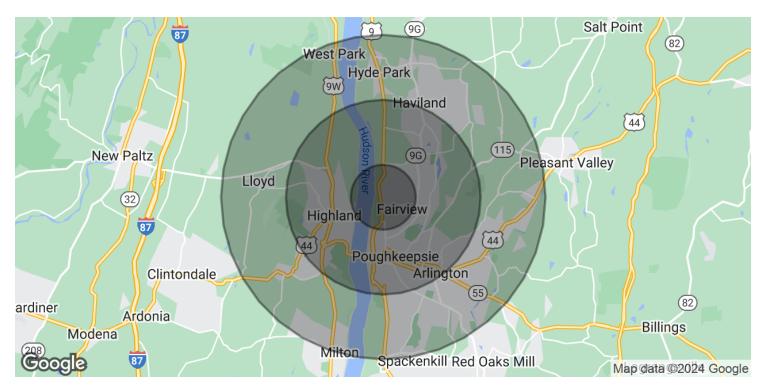

#### **INCLUDING DUTCHESS COUNTY & ULSTER COUNTY AREAS**

| POPULATION           | 1 MILE   | 3 MILES  | 5 MILES  |
|----------------------|----------|----------|----------|
| Total Population     | 5,792    | 50,246   | 84,169   |
| Average Age          | 25.3     | 36.3     | 39.6     |
| Average Age (Male)   | 27.8     | 35.9     | 38.4     |
| Average Age (Female) | 25.1     | 37.2     | 40.7     |
|                      |          |          |          |
| HOUSEHOLDS & INCOME  | 1 MILE   | 3 MILES  | 5 MILES  |
| Total Households     | 1,335    | 21,411   | 35,596   |
| # of Persons per HH  | 4.3      | 2.3      | 2.4      |
| Average HH Income    | \$77,162 | \$71,034 | \$84,213 |
|                      |          |          |          |