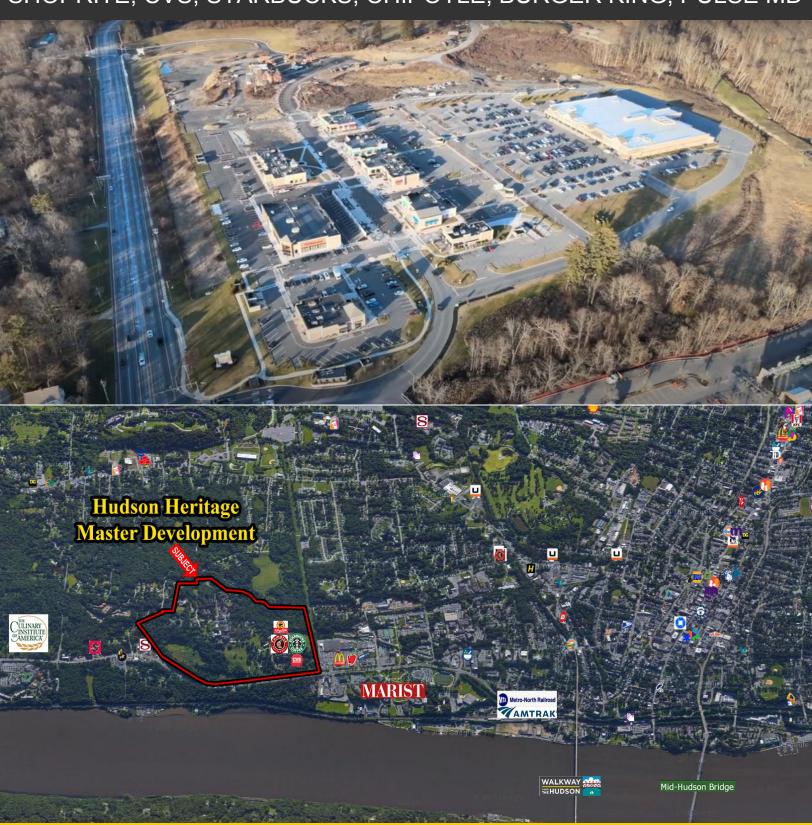

#### **HUDSON HERITAGE - CAMPUS SETTING**

U.S. ROUTE 9, WINSLOW GATE, POUGHKEEPSIE, NY 12601

#### MARIST COLLEGE, CIA, VASSAR & MIDHUDSON REGIONAL HOSPITALS

ADDRESS: Winslow Gate Road, Poughkeepsie, NY 12601

LOTS AVAILABLE: Lot K, 1.30 AC

5, Commercial / Residential (Sub-Dividable) – 6.87 AC 13, Director's House (Structure Must Remain) – 0.68 AC

#### PROPERTY OVERVIEW

Located off of heavily traveled U.S. Route 9 across from Marist College. This location is near The Poughkeepsie Metro-North Train Station (Hudson Line) to Grand Central (less than 2 hours) and 1 hour & 35 minutes taking Poughkeepsie Amtrak to Penn Station. Within 1.5 miles you will find the Culinary Institute of America & Vassar Brothers Medical Center in addition to well-known Area Generators such as the Franklin D. Roosevelt Presidential Library and Museum, Eleanor Roosevelt and Vanderbilt Mansion National Historic Sites, and Mills Mansion; Staatsburgh State Historic Site. Area colleges Dutchess Community College, Vassar College, Bard College, and the State University of New York at New Paltz. There are 21,000+ Combined full-time enrollment & 68,000+ unique visits annually.