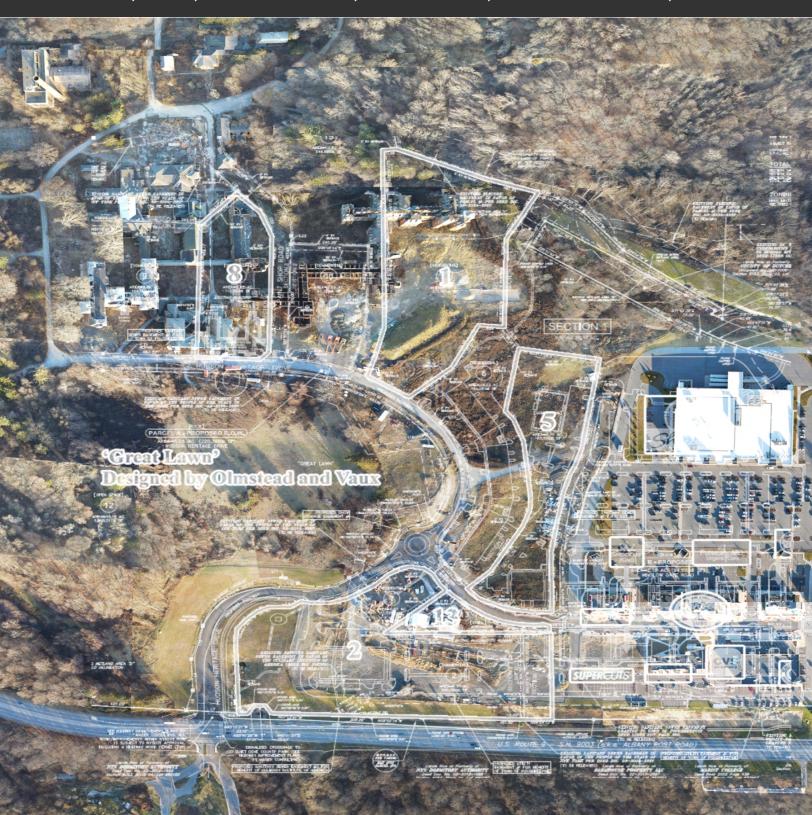

#### MARIST COLLEGE, CIA, VASSAR & MIDHUDSON REGIONAL HOSPITALS

ADDRESS: Winslow Gate Road, Poughkeepsie, NY 12601

LOTS AVAILABLE: Lot K, 1.30 AC

5, Commercial / Residential (Sub-Dividable) – 6.87 AC 13, Director's House (Structure Must Remain) – 0.68 AC