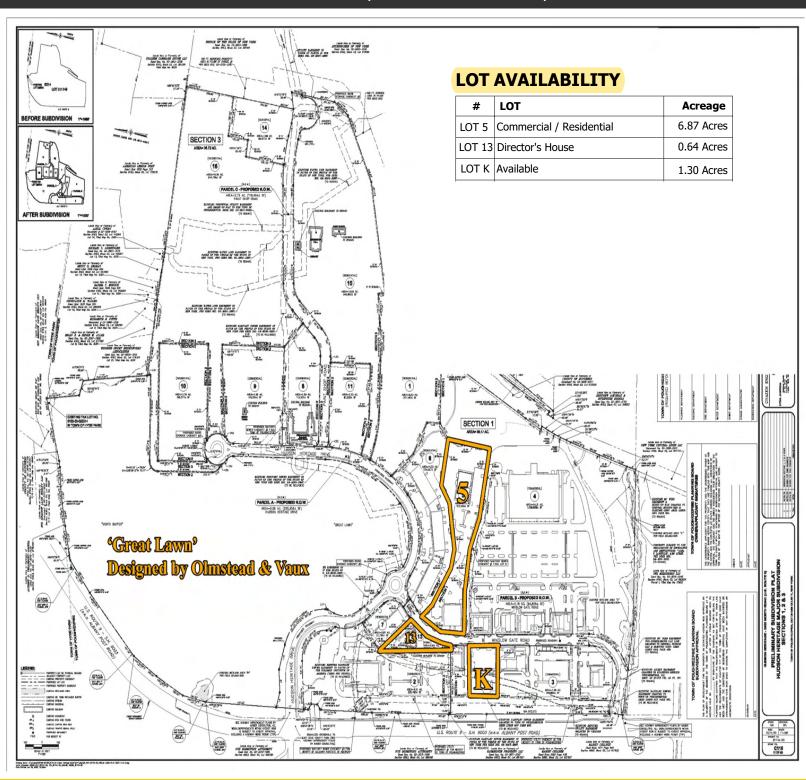

#### MARIST COLLEGE, CIA, VASSAR & MIDHUDSON REGIONAL HOSPITALS

ADDRESS: Winslow Gate Road, Poughkeepsie, NY 12601

LOTS AVAILABLE: Lot K, 1.30 AC

5, Commercial / Residential (Sub-Dividable) – 6.87 AC 13, Director's House (Structure Must Remain) – 0.68 AC