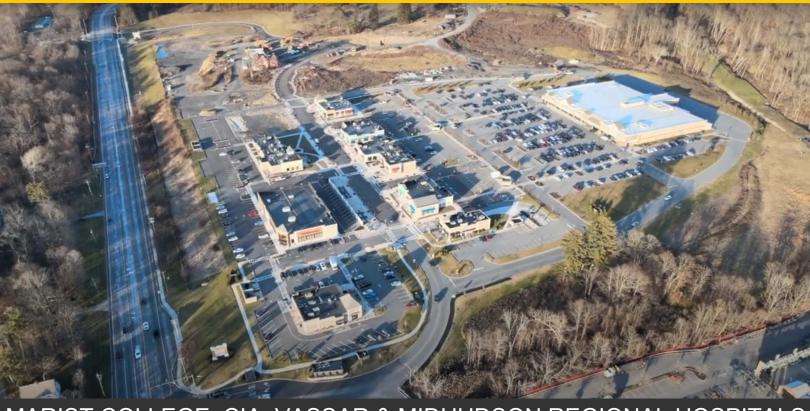

#### **HUDSON HERITAGE - CAMPUS SETTING**

U.S. ROUTE 9, WINSLOW GATE, POUGHKEEPSIE, NY 12601

#### MARIST COLLEGE, CIA, VASSAR & MIDHUDSON REGIONAL HOSPITALS

ADDRESS: Winslow Gate Road, Poughkeepsie, NY 12601

LOTS AVAILABLE: Lot K, 1.30 AC

5, Commercial / Residential (Sub-Dividable) – 6.87 AC 13, Director's House (Structure Must Remain) – 0.68 AC

#### PROPERTY OVERVIEW

Located off of heavily traveled U.S. Route 9 across from Marist College. This location is near The Poughkeepsie Metro-North Train Station (Hudson Line) to Grand Central (less than 2 hours) and 1 hour & 35 minutes taking Poughkeepsie Amtrak to Penn Station. Within 1.5 miles you will find the Culinary Institute of America & Vassar Brothers Medical Center in addition to well-known Area Generators such as the Franklin D. Roosevelt Presidential Library and Museum, Eleanor Roosevelt and Vanderbilt Mansion National Historic Sites, and Mills Mansion; Staatsburgh State Historic Site. Area colleges Dutchess Community College, Vassar College, Bard College, and the State University of New York at New Paltz. There are 21,000+ Combined full-time enrollment & 68,000+ unique visits annually.

#### PROPERTY HIGHLIGHTS

- Two Signalized Access
- . Densely Populated Area
- Directly Across From Marist College
- · Anchored By ShopRite & CVS Pharmacy
- Direct Access to Walkway Over The Hudson
- Traffic Count: 41,000 AADT
- The Poughkeepsie Train Station is approximately 2.4 ± miles from this location
- Grand Central Terminal Metro-North (Hudson Line) is 1 hour and 50 minutes
- Penn Station to Poughkeepsie Amtrak (Hudson Line) 1 hour and 35 minutes
- Per Placer.ai, ShopRite generated 1.05M visits over the last 12 months, ranking this store as the #1
  out of 5 stores in the chain within 15 miles and the #1 most visited grocery store out of 35 grocers
  within 15 miles of the center.