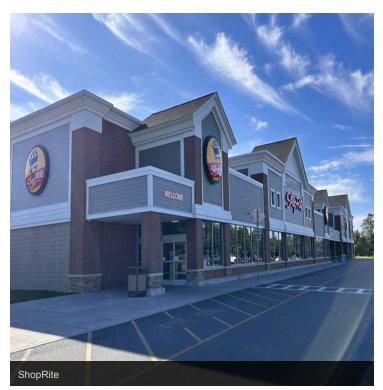

CO-TENANTS: ShopRite, CVS

Pharmacy, Starbucks, Chipotle, Burger King, Jersey Mike's, 'Cue & Brew Barbecue, Smoothie King, Supercuts, AT&T

**DEMAND GENERATORS:** Marist College, CIA,

Vassar & MidHudson Regional Hospitals

#### PROPERTY HIGHLIGHTS

- Two Signalized Access
- . Densely Populated Area
- Directly Across From Marist College
- · Anchored By ShopRite & CVS Pharmacy
- Direct Access to Walkway Over The Hudson
- Traffic Count: 41,000 AADT
- The Poughkeepsie Train Station is approximately 2.4 ± miles from this location
- Grand Central Terminal Metro-North (Hudson Line) is 1 hour and 50 minutes
- Penn Station to Poughkeepsie Amtrak (Hudson Line) 1 hour and 35 minutes
- Per Placer.ai, ShopRite generated 1.05M visits over the last 12 months, ranking this store as the #1
  out of 5 stores in the chain within 15 miles and the #1 most visited grocery store out of 35 grocers
  within 15 miles of the center.