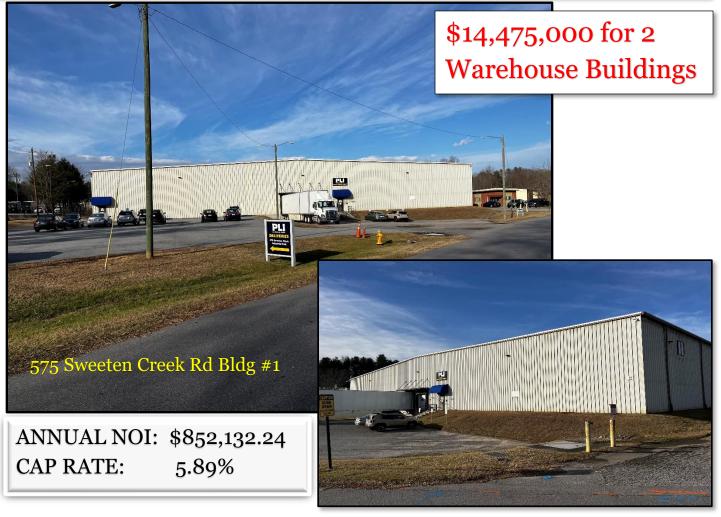

575 & 605 Sweeten Creek Industrial Park | Asheville NC 88,000/sf on 6.15/acre lot and 43,400/sf on 2.27 acre lot

Warehouse Investment Opportunity:

Bldg 1 - 88,000/sf on 6.15 acre lot Bldg 2 - 43,400/sf on 2.27 acre lot 131,400/sf on 8.42 acres

TOTAL WAREHOUSE / ACREAGE:

Long-term lease with Plasticard-Locktech International, LLP

- Lease to run until 12/31/2033 with options

#### 575 Sweeten Creek Rd Pictures

Pulliam Properties Inc. James Wilson, Broker 1970 Hendersonville Rd

www.pulliamproperties.com jwilson@pulliamproperties.com Asheville, NC 28803 office: (828) 684-4344 **mobile: (828) 768-7098** 