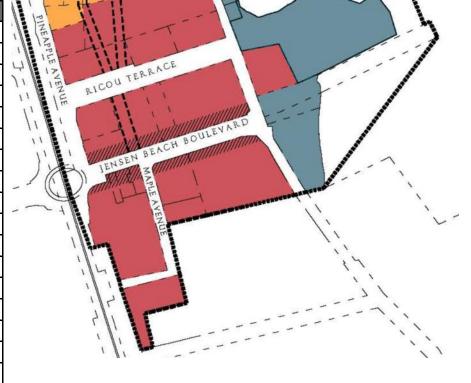

| LEASE RATE    | \$30.00/sf NNN                      |
|---------------|-------------------------------------|
|               |                                     |
| BUILDING SIZE | 3,300 sf                            |
|               |                                     |
| BUILDING TYPE | Restaurant                          |
|               |                                     |
| ACREAGE       | 1.4 AC                              |
|               |                                     |
| FRONTAGE      | +/- 80′                             |
|               |                                     |
| TRAFFIC COUNT | 21,000 ADT                          |
|               |                                     |
| PARKING SPACE | Ample                               |
|               |                                     |
| ZONING        | Jensen Beach Redevelopment District |
|               |                                     |
| PARCEL ID     | 22-37-41-023-007-00160-4            |
|               |                                     |