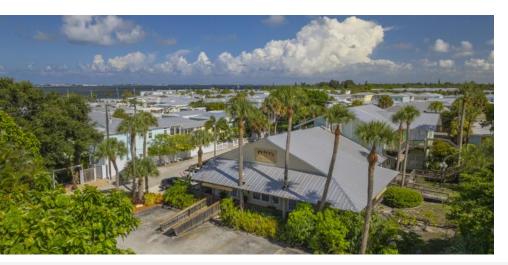

Suite 100 Stuart, FL 34996 www.commercialrealestatellc.com

#### **Chris Belland**

### **PROPERTY OVERVIEW**

- Discover the ideal location for your restaurant in the heart of walkable downtown Jensen Beach! This 3,300 SF freestanding restaurant space offers the perfect blend of charm, functionality, and visibility to attract locals and visitors alike.
- Enjoy both indoor and outdoor dining spaces, catering to diverse guest preferences.
- Fully equipped commercial kitchen with a grease trap, designed for seamless operations.
- Situated in the vibrant downtown district, surrounded by trendy shops, unique boutiques, and other popular eateries.
- Benefit from a bustling pedestrian-friendly area with consistent traffic from tourists and locals exploring the charming streets of Jensen Beach.



| LEASE RATE    | \$30.00/sf NNN                      |
|---------------|-------------------------------------|
|               |                                     |
| BUILDING SIZE | 3,300 sf                            |
|               |                                     |
| BUILDING TYPE | Restaurant                          |
|               |                                     |
| ACREAGE       | 1.4 AC                              |
|               |                                     |
| FRONTAGE      | +/- 80′                             |
|               |                                     |
| TRAFFIC COUNT | 21,000 ADT                          |
|               |                                     |
| PARKING SPACE | Ample                               |
|