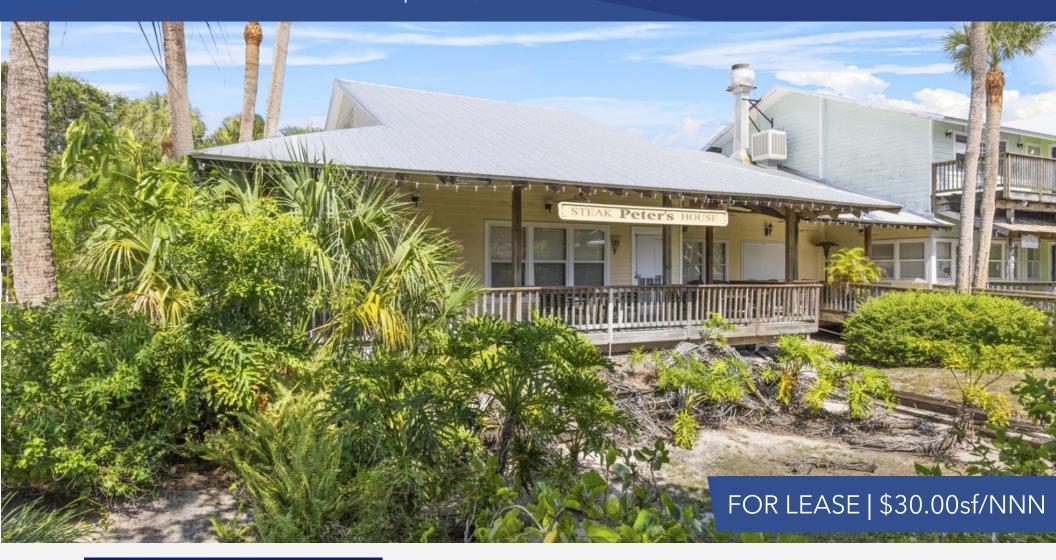

### FREESTANDING RESTAURANT SPACE

3200 NE Maple St., Jensen Beach, FL 34957

JEREMIAH BARON & CO

COMMERCIAL REAL ESTATE

2100 SE Ocean Blvd Suite 100 Stuart, FL 34996 www.commercialrealestatellc.com

### **PROPERTY OVERVIEW**

- Discover the ideal location for your restaurant in the heart of walkable downtown Jensen Beach! This 3,300 SF freestanding restaurant space offers the perfect blend of charm, functionality, and visibility to attract locals and visitors alike.
- Enjoy both indoor and outdoor dining spaces, catering to diverse guest preferences.
- Fully equipped commercial kitchen with a grease trap, designed for seamless operations.
- Situated in the vibrant downtown district, surrounded by trendy shops, unique boutiques, and other popular eateries.
- Benefit from a bustling pedestrian-friendly area with consistent traffic from tourists and locals exploring the charming streets of Jensen Beach.

| LEASE RATE    | \$30.00/sf NNN                      |
|---------------|-------------------------------------|
|               |                                     |
| BUILDING SIZE | 3,300 sf                            |
|               |                                     |
| BUILDING TYPE | Restaurant                          |
|               |                                     |
| ACREAGE       | 1.4 AC                              |
|               |                                     |
| FRONTAGE      | +/- 80′                             |
|               |                                     |
| TRAFFIC COUNT | 21,000 ADT                          |
|               |                                     |
| PARKING SPACE | Ample                               |
|               |                                     |
| ZONING        | Jensen Beach Redevelopment District |
|               |                                     |
| PARCEL ID     | 22-37-41-023-007-00160-4            |
|               |                                     |