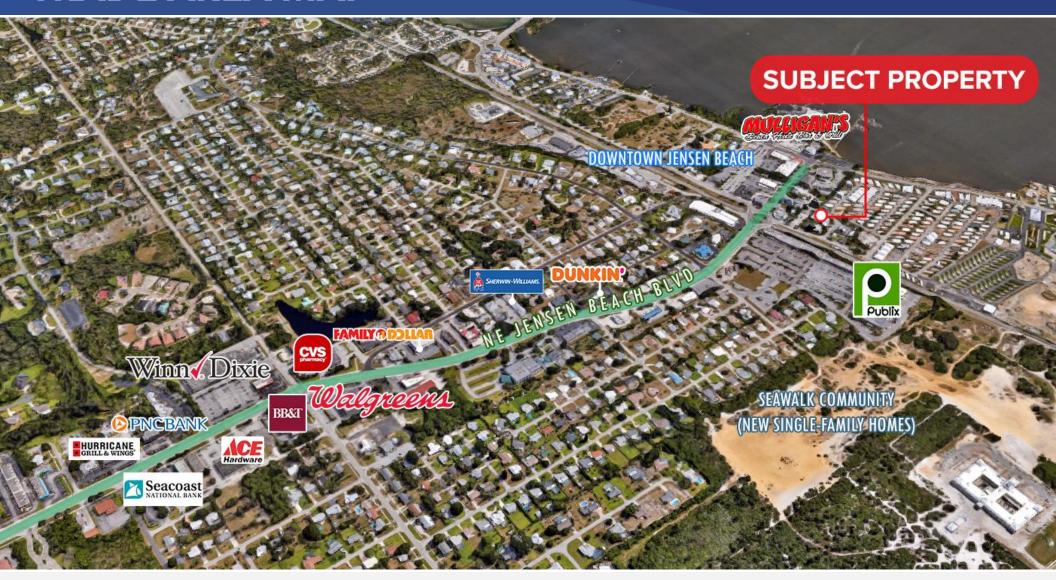

# **TRADE AREA MAP**

2100 SE Ocean Blvd Suite 100 Stuart, FL 34996 www.commercialrealestatellc.com