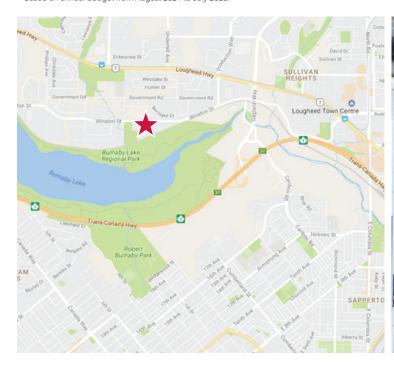

# **Location and Development**

This multi-tenant industrial complex is comprised of 37,200 SF demised into nine units. The property is located just south of Lake City Industrial Park and Lougheed Highway between Phillips Avenue and Brighton Street. With easy access to the Trans-Canada Highway (Highway 1) from Kensington or Cariboo Road Interchanges, this space is located 15-20 minutes from Downtown Vancouver.