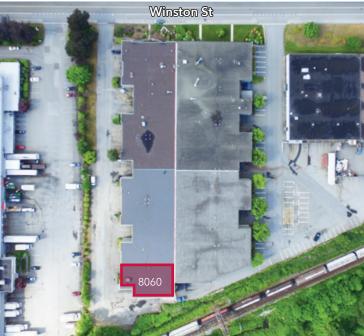

# **Location and Development**

This multi-tenant industrial complex is comprised of 37,200 SF demised into nine units. The property is located just south of Lake City Industrial Park and Lougheed Highway between Phillips Avenue and Brighton Street. With easy access to the Trans-Canada Highway (Highway 1) from Kensington or Cariboo Road Interchanges, this space is located 15-20 minutes from Downtown Vancouver.