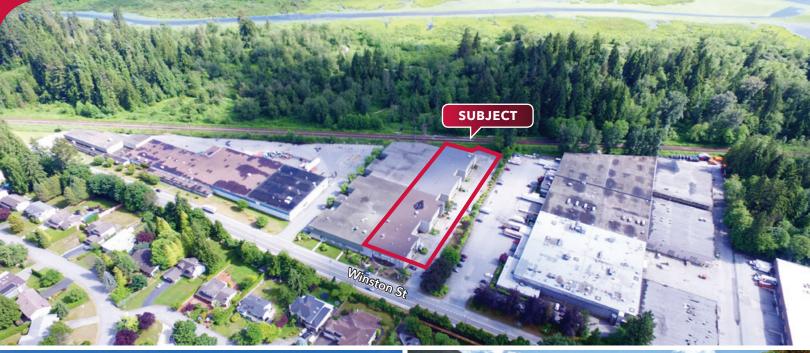

# FOR LEASE | INDUSTRIAL/OFFICE 8030-8060 WINSTON STREET BURNABY, BC

- ▶ 5,321 SF Industrial Unit with Dock Loading
- ► End-Cap Unit with Side Yard
- ▶ Winston Industrial District at Burnaby Lake

# **Location and Development**

This multi-tenant industrial complex is comprised of 37,200 SF demised into nine units. The property is located just south of Lake City Industrial Park and Lougheed Highway between Phillips Avenue and Brighton Street. With easy access to the Trans-Canada Highway (Highway 1) from Kensington or Cariboo Road Interchanges, this space is located 15-20 minutes from Downtown Vancouver.