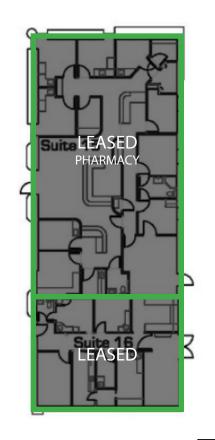

## **AVAILABILITY**

| Suite | 5      | 6      | 7      | 8W     | 8E   | 9    | 10     | 11     | 12     | 15     | 16     |
|-------|--------|--------|--------|--------|------|------|--------|--------|--------|--------|--------|
| SF    | ±1,683 | ±1,434 | ±1,250 | ±1,278 | ±849 | ±940 | ±2,399 | ±1,655 | ±1,063 | ±2,674 | ±1,165 |

FLOORPLATES NOT TO SCALE\*

The information contained herein has been obtained from various sources. We have no reason to doubt its accuracy; however, J & J Commercial Properties, Inc. has not verified such information and makes no guarantee, warranty or representation about such information. The prospective buyer or lessee should independently verify all dimensions, specifications, floor plans, and all information prior to the lease or purchase of the property. All offerings are subject to price change, prior sale, lease, or withdrawal from the market without prior notice. 09 06 19