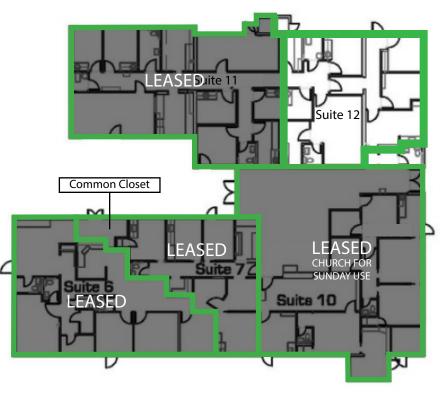

## **AVAILABILITY**

| Suite | 5      | 6      | 7      | 8W     | 8E   | 9    | 10     | 11     | 12     | 15     | 16     |
|-------|--------|--------|--------|--------|------|------|--------|--------|--------|--------|--------|
| SF    | ±1,683 | ±1,434 | ±1,250 | ±1,278 | ±849 | ±940 | ±2,399 | ±1,655 | ±1,063 | ±2,674 | ±1,165 |

FLOORPLATES NOT TO SCALE\*

The information contained herein has been obtained from various sources. We have no reason to doubt its accuracy; however, J & J Commercial Properties, Inc. has not verified such information and makes no guarantee, warranty or representation about such information. The prospective buyer or lessee should independently verify all dimensions, specifications, floor plans, and all information prior to the lease or purchase of the property. All offerings are subject to price change, prior sale, lease, or withdrawal from the market without prior notice. 09 06 19