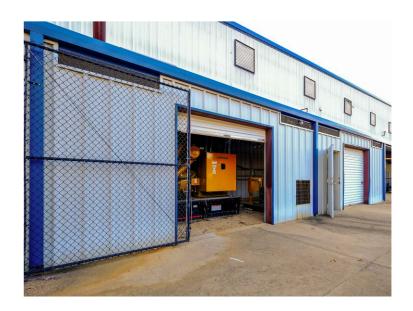

One modern single story Industrial facility

7,000 sf of two-story office space, fully air-conditioned

Heavy Power: 2 – backup generators; 1 – Caterpillar 750 KW, 1 – Olympia 35 KW

Floors: 6"-8" Reinforced concrete