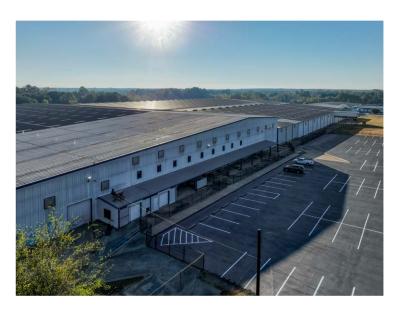

## FOR SALE OR LEASE

www.binswanger.com

**AVAILABLE:**Industrial Distribution/
Manufacturing Facility

Approximately 528,750 sf, Built in 2001

Approximately 38.5 acres (additional 11.1 acres could be made available across the street)

One modern single story Industrial facility

7,000 sf of two-story office space, fully air-conditioned

Heavy Power: 2 – backup generators; 1 – Caterpillar 750 KW, 1 – Olympia 35 KW

Floors: 6"-8" Reinforced concrete