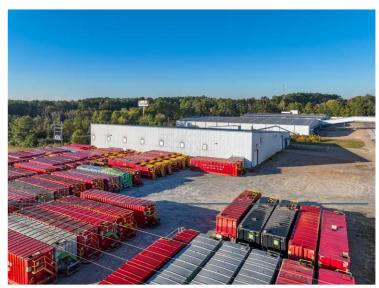

## FOR SALE OR LEASE

www.binswanger.com

**AVAILABLE:**Industrial Distribution/
Manufacturing Facility

Approximately 528,750 sf, Built in 2001

Approximately 38.5 acres (additional 11.1 acres could be made available across the street)

There is acreage and two (2) concrete pads in place (1- west side; 1 – east side) for truck trailer parking

Total 72 dock high doors and 6 ramp level / drive in doors