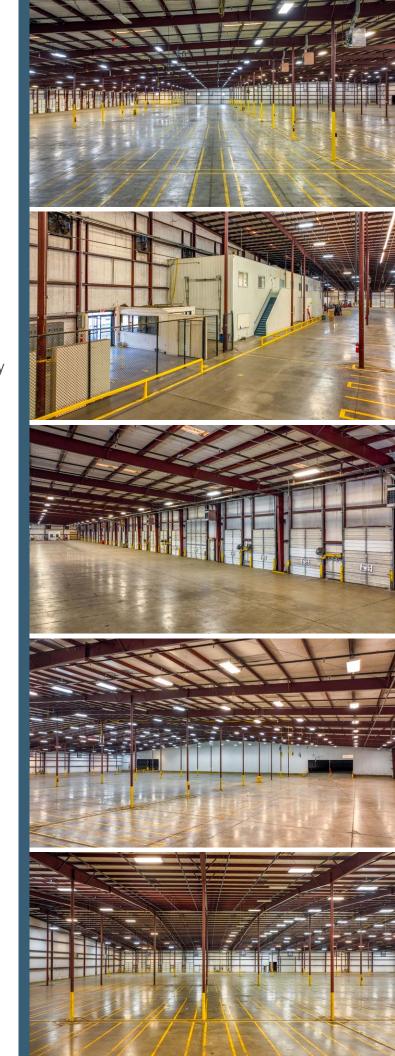

One modern single story Industrial facility

7,000 sf of two-story office space, fully air-conditioned

Heavy Power: 2 – backup generators; 1 – Caterpillar 750 KW, 1 – Olympia 35 KW

Floors: 6"-8" Reinforced concrete

Columns: 75' x 25' throughout Circular Steel

Ceiling Heights up to 35' clear under joist

Facility is 100% sprinklered via a Wet system

Facility had two (2) compressors, but they have been removed; some air lines remain in place