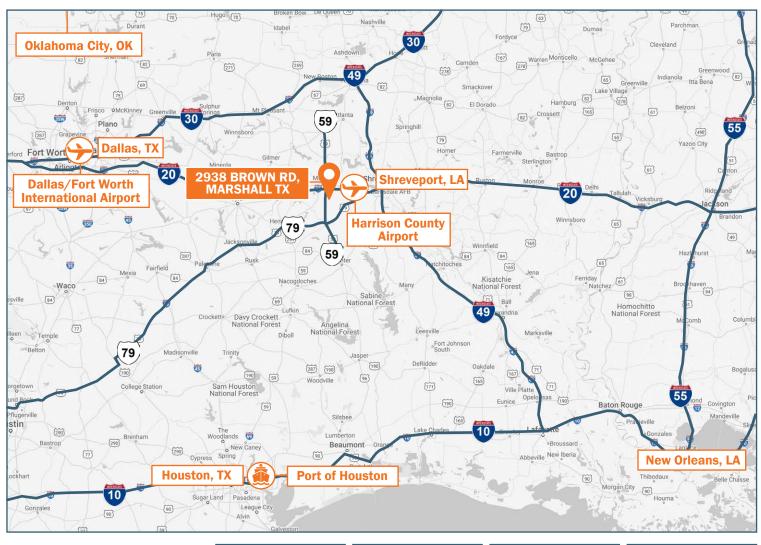

## **AREA** MAP

**Drive Distances:** 

Harrison **County Airport 2.5 MILES** 

Dallas, TX **155 MILES** 

Houston, TX **217 MILES**  Oklahoma City, OK **343 MILES** 

Shreveport, LA 37 MILES

Dallas/Fort Worth International Airport **176 MILES** 

Port of Houston **219 MILES** 

New Orleans, LA **355 MILES** 

CONTACT INFORMATION

> **Holmes Davis**

214.763.3700

hdavis@binswanger.com