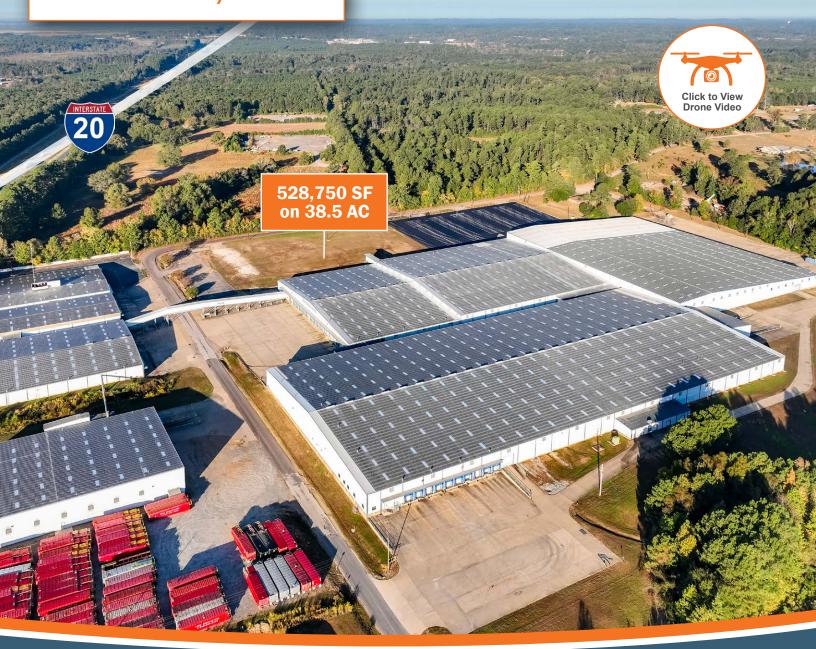

## FOR SALE OR LEASE

www.binswanger.com

**AVAILABLE:**Industrial Distribution/
Manufacturing Facility

Approximately 528,750 sf, Built in 2001

Approximately 38.5 acres (additional 11.1 acres could be made available across the street)

There is acreage and two (2) concrete pads in place (1- west side; 1 – east side) for truck trailer parking

Total 72 dock high doors and 6 ramp level / drive in doors