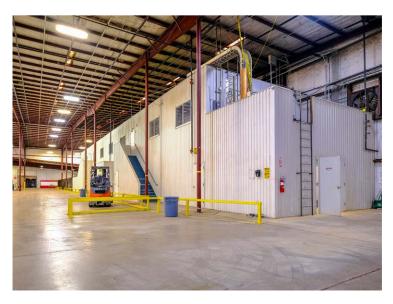

One modern single story Industrial facility

7,000 sf of two-story office space, fully air-conditioned

Heavy Power: 2 – backup generators; 1 – Caterpillar 750 KW, 1 – Olympia 35 KW

Floors: 6"-8" Reinforced concrete

Columns: 75' x 25' throughout Circular Steel

Ceiling Heights up to 35' clear under joist

Facility is 100% sprinklered via a Wet system

Facility had two (2) compressors, but they have been removed; some air lines remain in place