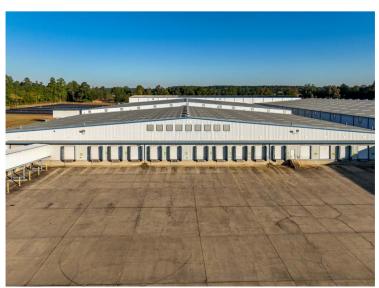

There is acreage and two (2) concrete pads in place (1- west side; 1 – east side) for truck trailer parking

Total 72 dock high doors and 6 ramp level / drive in doors