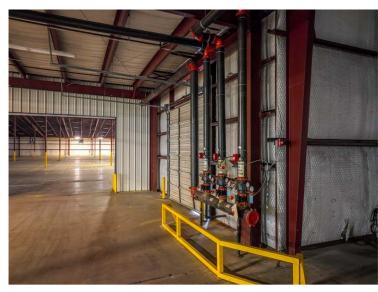

One modern single story Industrial facility

7,000 sf of two-story office space, fully air-conditioned

Heavy Power: 2 – backup generators; 1 – Caterpillar 750 KW, 1 – Olympia 35 KW

Floors: 6"-8" Reinforced concrete

Columns: 75' x 25' throughout Circular Steel

Ceiling Heights up to 35' clear under joist

Facility is 100% sprinklered via a Wet system

Facility had two (2) compressors, but they have been removed; some air lines remain in place