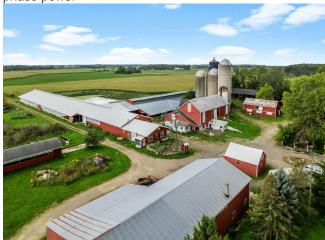

### 4131 Wellman Line Rd

\$699,900

Dairy farm located in the heart of the Thumb! This property boasts 9 barns, a 450-foot-long cattle barn, Grain Silos and 3 phase power! An on-site office for operations and entertaining! The possibilities to transform this facility to meet your needs are endless! The farm comes complete with a charming home that sits amongst 10.5 acres and provides over 4500 square foot of total living space. 5 beds 3 baths. Fully finished basement provides space to entertain or the perfect place for an in-law suite! Looking to host large events? This property is calling your name! Turn one of the barns into your own venue. Home was resided and a new roof installed in 2020...

• dairy farm, 450-foot-long cattle barn, Grain Silos and 3 phase power

4131 Wellman Line Rd, Brown City, MI 48416