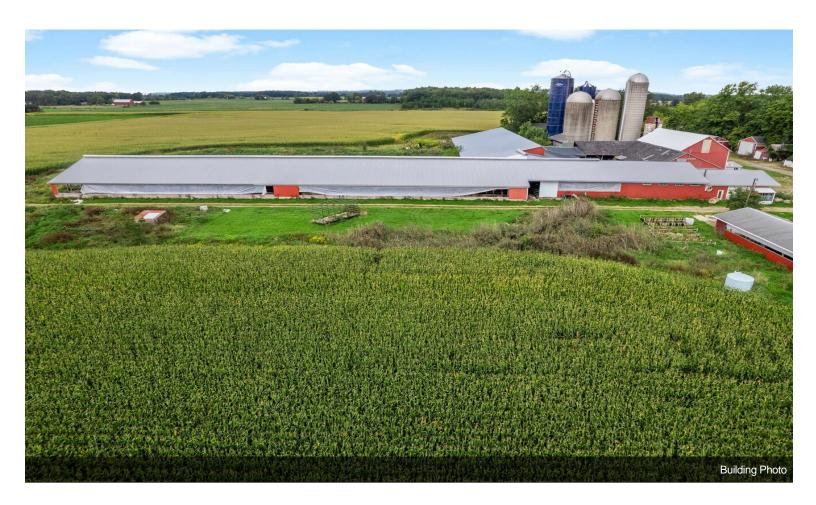

### 4131 Wellman Line Rd

\$699,900

Dairy farm located in the heart of the Thumb! This property boasts 9 barns, a 450-foot-long cattle barn, Grain Silos and 3 phase power! An on-site office for operations and entertaining! The possibilities to transform this facility to meet your needs are endless! The farm comes complete with a charming home that sits amongst 10.5 acres and provides over 4500 square foot of total living space. 5 beds 3 baths. Fully finished basement provides space to entertain or the perfect place for an in-law suite! Looking to host large events? This property is calling your name! Turn one of the barns into your own venue. Home was resided and a new roof installed in 2020...

• dairy farm, 450-foot-long cattle barn, Grain Silos and 3 phase power

4131 Wellman Line Rd, Brown City, MI 48416