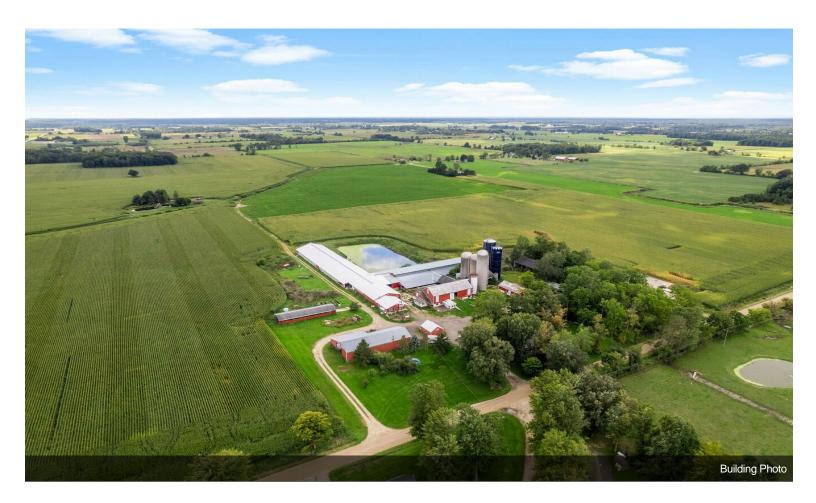

### 4131 Wellman Line Rd

\$699,900

Dairy farm located in the heart of the Thumb! This property boasts 9 barns, a 450-foot-long cattle barn, Grain Silos and 3 phase power! An on-site office for operations and entertaining! The possibilities to transform this facility to meet your needs are endless! The farm comes complete with a charming home that sits amongst 10.5 acres and provides over 4500 square foot of total living space. 5 beds 3 baths. Fully finished basement provides space to entertain or the perfect place for an in-law suite! Looking to host large events? This property is calling your name! Turn one of the barns into your own venue. Home was resided and a new roof installed in 2020...

• dairy farm, 450-foot-long cattle barn, Grain Silos and 3 phase power

4131 Wellman Line Rd, Brown City, MI 48416