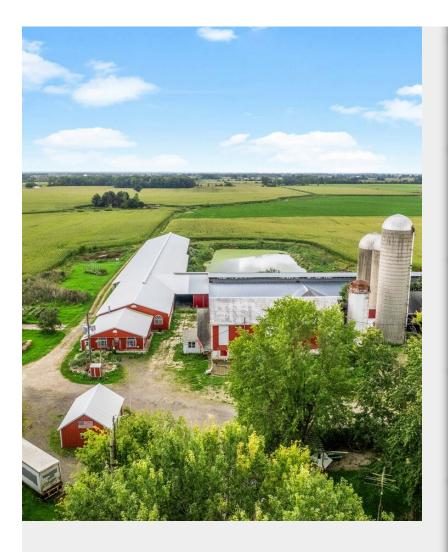

### 4131 Wellman Line Rd

\$699,900

Dairy farm located in the heart of the Thumb! This property boasts 9 barns, a 450-foot-long cattle barn, Grain Silos and 3 phase power! An on-site office for operations and entertaining! The possibilities to transform this facility to meet your needs are endless! The farm comes complete with a charming home that sits amongst 10.5 acres and provides over 4500 square foot of total living space. 5 beds 3 baths. Fully finished basement provides space to entertain or the perfect place for an in-law suite! Looking to host large events? This property is calling your name! Turn one of the barns into your own venue. Home was resided and a new roof installed in 2020...

• dairy farm, 450-foot-long cattle barn, Grain Silos and 3 phase power

4131 Wellman Line Rd, Brown City, MI 48416