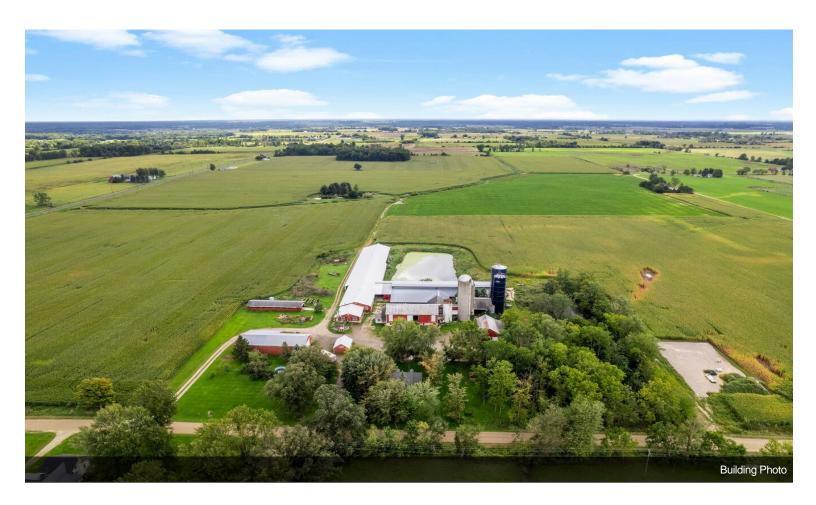

### 4131 Wellman Line Rd

\$699,900

Dairy farm located in the heart of the Thumb! This property boasts 9 barns, a 450-foot-long cattle barn, Grain Silos and 3 phase power! An on-site office for operations and entertaining! The possibilities to transform this facility to meet your needs are endless! The farm comes complete with a charming home that sits amongst 10.5 acres and provides over 4500 square foot of total living space. 5 beds 3 baths. Fully finished basement provides space to entertain or the perfect place for an in-law suite! Looking to host large events? This property is calling your name! Turn one of the barns into your own venue. Home was resided and a new roof installed in 2020...

• dairy farm, 450-foot-long cattle barn, Grain Silos and 3 phase power

4131 Wellman Line Rd, Brown City, MI 48416