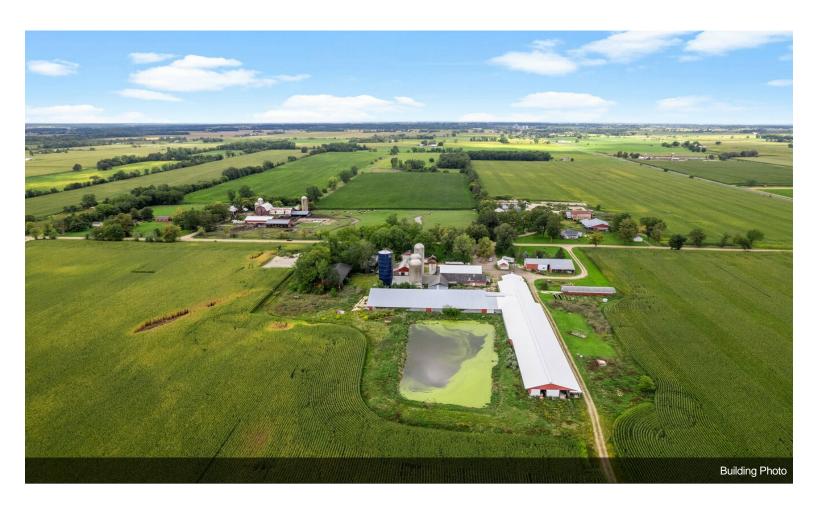

### 4131 Wellman Line Rd

\$699,900

Dairy farm located in the heart of the Thumb! This property boasts 9 barns, a 450-foot-long cattle barn, Grain Silos and 3 phase power! An on-site office for operations and entertaining! The possibilities to transform this facility to meet your needs are endless! The farm comes complete with a charming home that sits amongst 10.5 acres and provides over 4500 square foot of total living space. 5 beds 3 baths. Fully finished basement provides space to entertain or the perfect place for an in-law suite! Looking to host large events? This property is calling your name! Turn one of the barns into your own venue. Home was resided and a new roof installed in 2020...

• dairy farm, 450-foot-long cattle barn, Grain Silos and 3 phase power

4131 Wellman Line Rd, Brown City, MI 48416