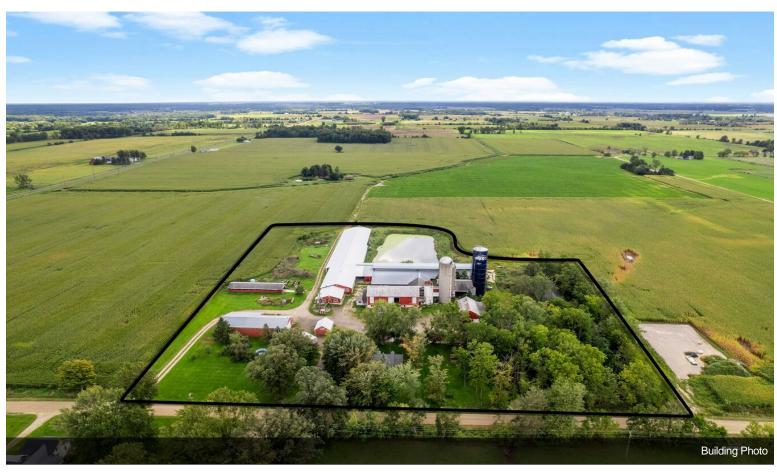

### 4131 Wellman Line Rd

4131 Wellman Line Rd, Brown City, MI 48416

Paul Mychalowych Birmingham Realty LLC 4012 S Oak St,Metamora, M 48455 paulmychalowych@gmail.com (248) 935-2754 Ext: 8

| Price:               | \$699,900          |
|----------------------|--------------------|
| Property Type:       | Retail             |
| Property Subtype:    | Garden Center      |
| Building Class:      | С                  |
| Sale Type:           | Investment         |
| Lot Size:            | 10.41 AC           |
| Gross Building Area: | 36,000 SF          |
| Sale Conditions:     | 1031 Exchange      |
| No. Stories:         | 1                  |
| Year Built:          | 2001               |
| Tenancy:             | Single             |
| Zoning Description:  | AG                 |
| APN / Parcel ID:     | 160-031-100-010-02 |
|                      |                    |

### 4131 Wellman Line Rd

\$699,900

Dairy farm located in the heart of the Thumb! This property boasts 9 barns, a 450-foot-long cattle barn, Grain Silos and 3 phase power! An on-site office for operations and entertaining! The possibilities to transform this facility to meet your needs are endless! The farm comes complete with a charming home that sits amongst 10.5 acres and provides over 4500 square foot of total living space. 5 beds 3 baths. Fully finished basement provides space to entertain or the perfect place for an in-law suite! Looking to host large events? This property is calling your name! Turn one of the barns into your own venue. Home was resided and a new roof installed in 2020...

• dairy farm, 450-foot-long cattle barn, Grain Silos and 3 phase power

4131 Wellman Line Rd, Brown City, MI 48416