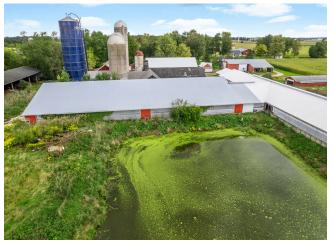

### 4131 Wellman Line Rd

\$699,900

Dairy farm located in the heart of the Thumb! This property boasts 9 barns, a 450-foot-long cattle barn, Grain Silos and 3 phase power! An on-site office for operations and entertaining! The possibilities to transform this facility to meet your needs are endless! The farm comes complete with a charming home that sits amongst 10.5 acres and provides over 4500 square foot of total living space. 5 beds 3 baths. Fully finished basement provides space to entertain or the perfect place for an in-law suite! Looking to host large events? This property is calling your name! Turn one of the barns into your own venue. Home was resided and a new roof installed in 2020...

• dairy farm, 450-foot-long cattle barn, Grain Silos and 3 phase power

4131 Wellman Line Rd, Brown City, MI 48416