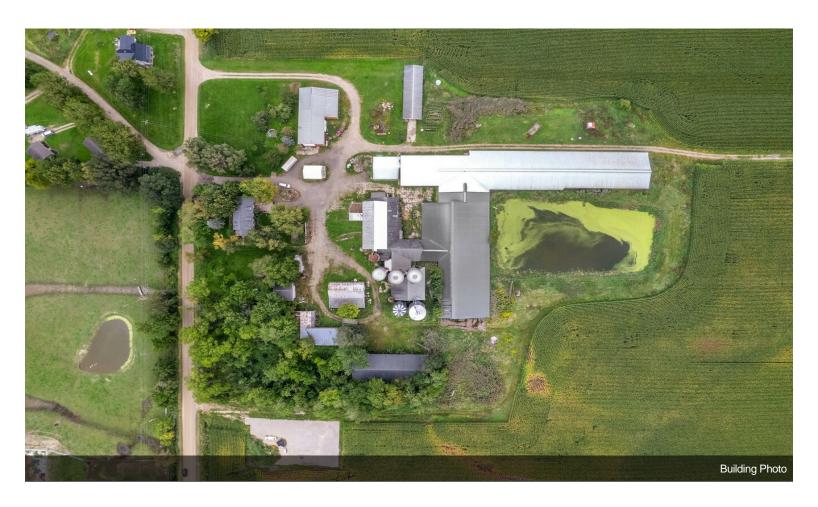

### 4131 Wellman Line Rd

\$699,900

Dairy farm located in the heart of the Thumb! This property boasts 9 barns, a 450-foot-long cattle barn, Grain Silos and 3 phase power! An on-site office for operations and entertaining! The possibilities to transform this facility to meet your needs are endless! The farm comes complete with a charming home that sits amongst 10.5 acres and provides over 4500 square foot of total living space. 5 beds 3 baths. Fully finished basement provides space to entertain or the perfect place for an in-law suite! Looking to host large events? This property is calling your name! Turn one of the barns into your own venue. Home was resided and a new roof installed in 2020...

• dairy farm, 450-foot-long cattle barn, Grain Silos and 3 phase power

4131 Wellman Line Rd, Brown City, MI 48416