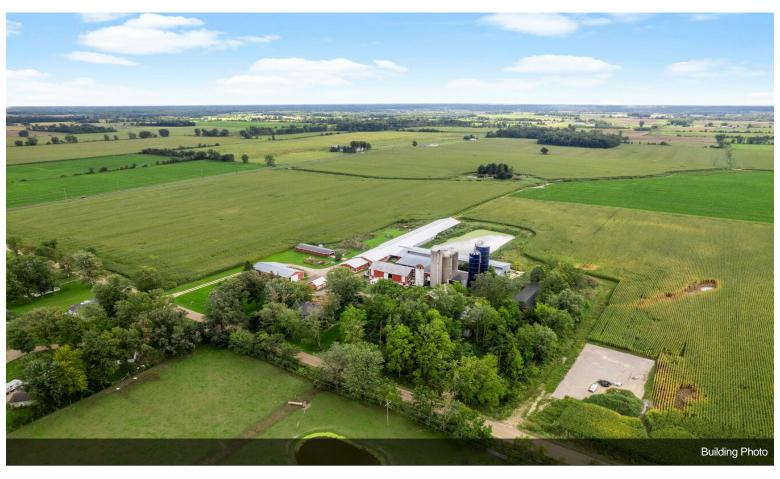

### 4131 Wellman Line Rd

\$699,900

Dairy farm located in the heart of the Thumb! This property boasts 9 barns, a 450-foot-long cattle barn, Grain Silos and 3 phase power! An on-site office for operations and entertaining! The possibilities to transform this facility to meet your needs are endless! The farm comes complete with a charming home that sits amongst 10.5 acres and provides over 4500 square foot of total living space. 5 beds 3 baths. Fully finished basement provides space to entertain or the perfect place for an in-law suite! Looking to host large events? This property is calling your name! Turn one of the barns into your own venue. Home was resided and a new roof installed in 2020...

• dairy farm, 450-foot-long cattle barn, Grain Silos and 3 phase power

4131 Wellman Line Rd, Brown City, MI 48416