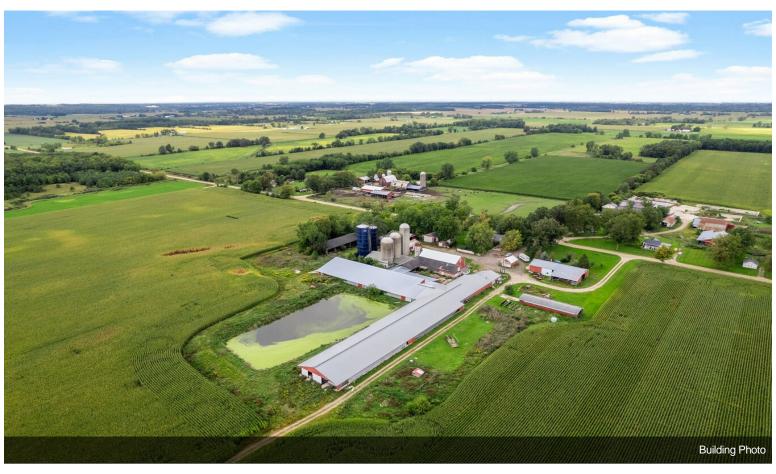

### 4131 Wellman Line Rd

\$699,900

Dairy farm located in the heart of the Thumb! This property boasts 9 barns, a 450-foot-long cattle barn, Grain Silos and 3 phase power! An on-site office for operations and entertaining! The possibilities to transform this facility to meet your needs are endless! The farm comes complete with a charming home that sits amongst 10.5 acres and provides over 4500 square foot of total living space. 5 beds 3 baths. Fully finished basement provides space to entertain or the perfect place for an in-law suite! Looking to host large events? This property is calling your name! Turn one of the barns into your own venue. Home was resided and a new roof installed in 2020...

• dairy farm, 450-foot-long cattle barn, Grain Silos and 3 phase power

4131 Wellman Line Rd, Brown City, MI 48416