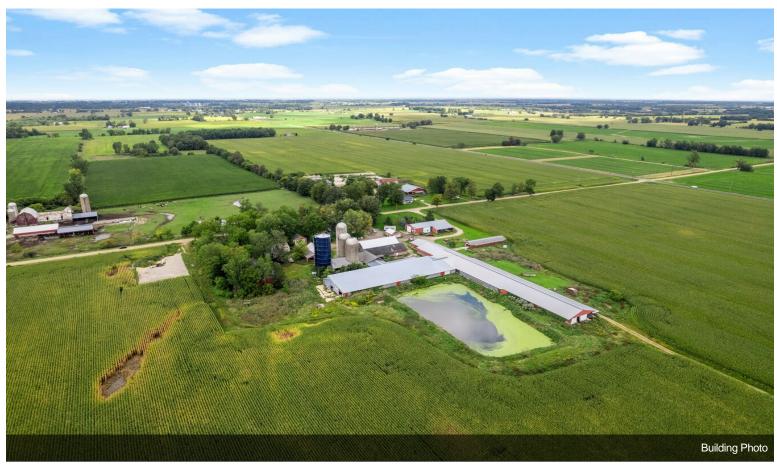

### 4131 Wellman Line Rd

\$699,900

Dairy farm located in the heart of the Thumb! This property boasts 9 barns, a 450-foot-long cattle barn, Grain Silos and 3 phase power! An on-site office for operations and entertaining! The possibilities to transform this facility to meet your needs are endless! The farm comes complete with a charming home that sits amongst 10.5 acres and provides over 4500 square foot of total living space. 5 beds 3 baths. Fully finished basement provides space to entertain or the perfect place for an in-law suite! Looking to host large events? This property is calling your name! Turn one of the barns into your own venue. Home was resided and a new roof installed in 2020...

• dairy farm, 450-foot-long cattle barn, Grain Silos and 3 phase power

4131 Wellman Line Rd, Brown City, MI 48416