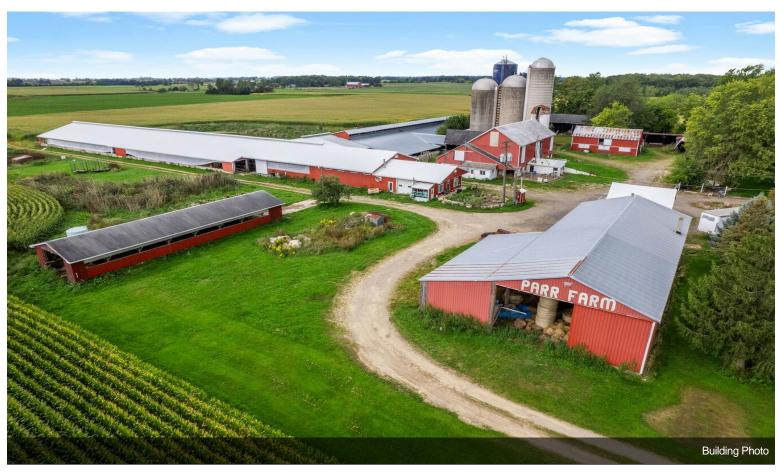

### 4131 Wellman Line Rd

\$699,900

Dairy farm located in the heart of the Thumb! This property boasts 9 barns, a 450-foot-long cattle barn, Grain Silos and 3 phase power! An on-site office for operations and entertaining! The possibilities to transform this facility to meet your needs are endless! The farm comes complete with a charming home that sits amongst 10.5 acres and provides over 4500 square foot of total living space. 5 beds 3 baths. Fully finished basement provides space to entertain or the perfect place for an in-law suite! Looking to host large events? This property is calling your name! Turn one of the barns into your own venue. Home was resided and a new roof installed in 2020...

• dairy farm, 450-foot-long cattle barn, Grain Silos and 3 phase power

4131 Wellman Line Rd, Brown City, MI 48416