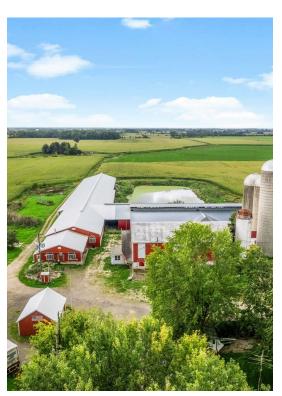

### 4131 Wellman Line Rd

\$699,900

Dairy farm located in the heart of the Thumb! This property boasts 9 barns, a 450-foot-long cattle barn, Grain Silos and 3 phase power! An on-site office for operations and entertaining! The possibilities to transform this facility to meet your needs are endless! The farm comes complete with a charming home that sits amongst 10.5 acres and provides over 4500 square foot of total living space. 5 beds 3 baths. Fully finished basement provides space to entertain or the perfect place for an in-law suite! Looking to host large events? This property is calling your name! Turn one of the barns into your own venue. Home was resided and a new roof installed in 2020...

• dairy farm, 450-foot-long cattle barn, Grain Silos and 3 phase power

4131 Wellman Line Rd, Brown City, MI 48416