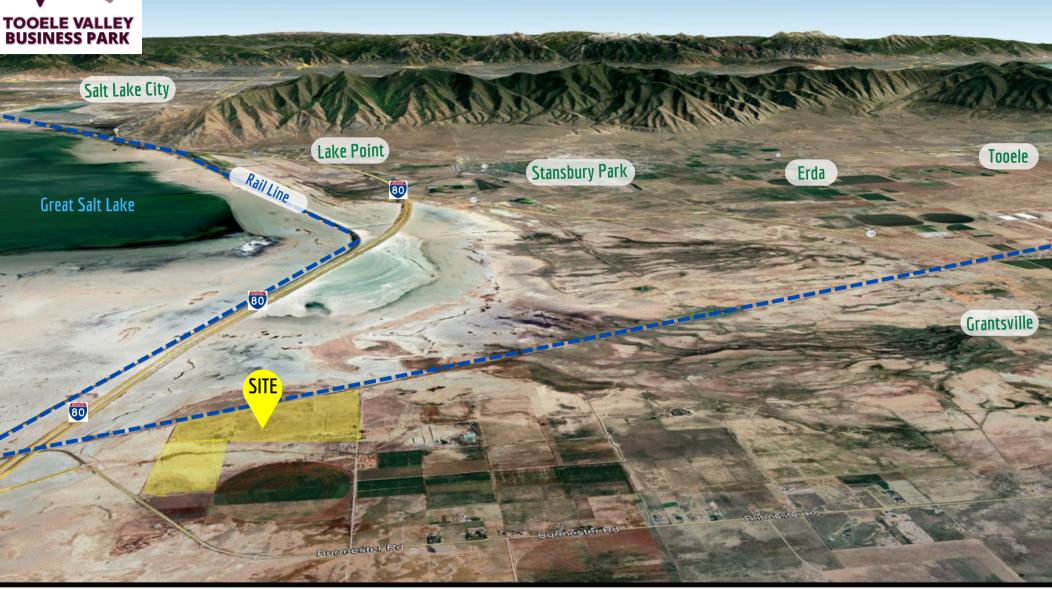

# **AERIAL VIEW**

#### TOOELE VALLEY BUSINESS PARK

- ± 242 Acres Master-Planned Industrial Park
- Lots from 5 Acres 120 Acres
- Part of Utah Inland Port Authority
- Utah Inland Port Authority Tax Incentives
- Rail Served Sites
- 30 Minutes to Downtown Salt Lake City
- 15 Minutes to Salt Lake Industrial Corridors NWQ
- Build to Suit Options
- Zoned M Industrial, Broad Uses
- Level, Rectangular Shaped Lots
- Many Building Layouts Possible
- New Travel Stop Planned