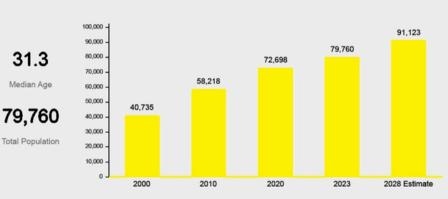

#### **POPULATION**

Source: This infographic contains data provided by Esri-Data Axle (2023), Esri (2023, 2028),

**EDCUtah** 