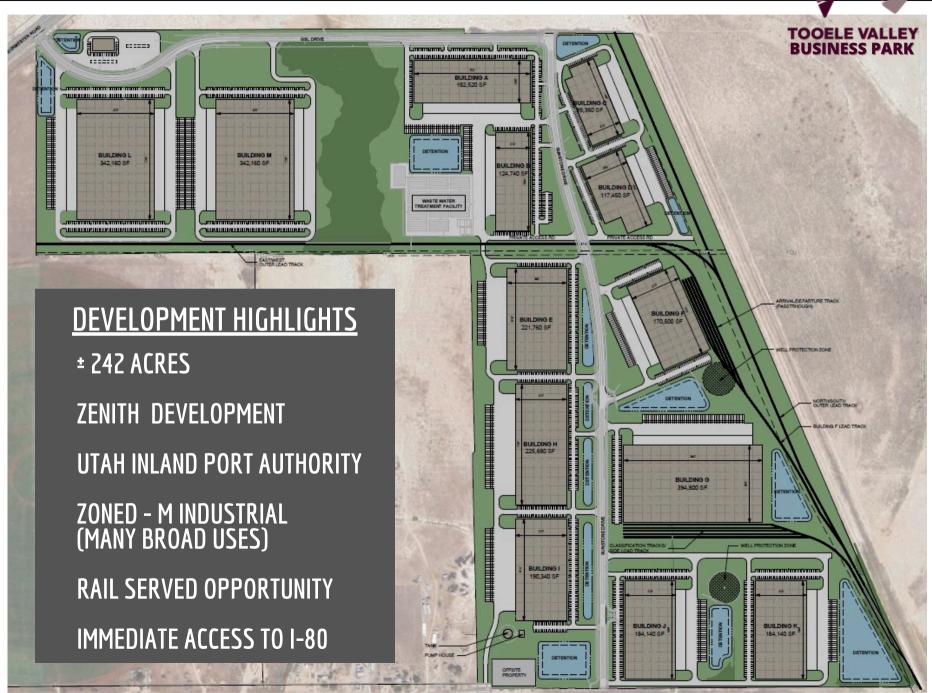

# SITE PLAN RENDERING

# **AERIAL SITE PLAN**

#### TOOELE VALLEY BUSINESS PARK

- ± 242 Acres Master-Planned Industrial Park
- Lots from 5 Acres 120 Acres
- Part of Utah Inland Port Authority
- Utah Inland Port Authority Tax Incentives
- Rail Served Sites
- 30 Minutes to Downtown Salt Lake City
- 15 Minutes to Salt Lake Industrial Corridors NWQ
- Build to Suit Options
- Zoned M Industrial, Broad Uses
- Level, Rectangular Shaped Lots
- Many Building Layouts Possible
- New Travel Stop Planned