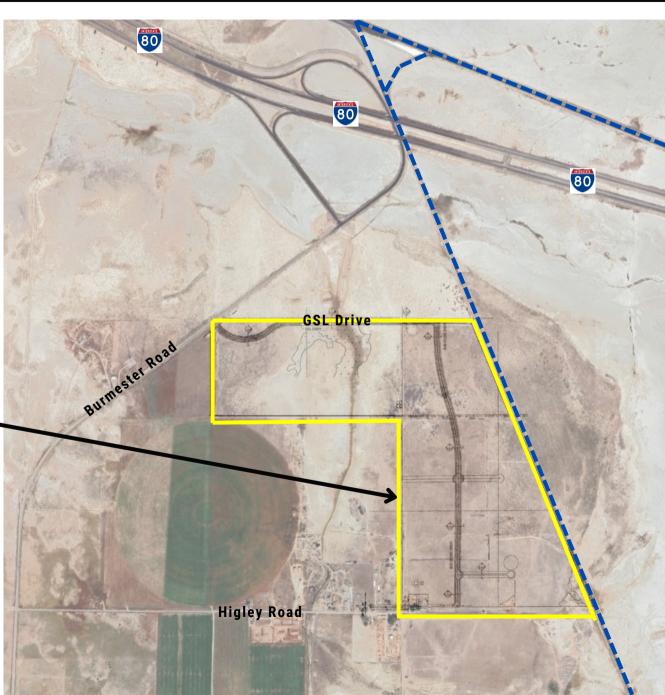

# **AERIAL VIEW**

#### TOOELE VALLEY BUSINESS PARK

- ± 242 Acres Master-Planned Industrial Park
- Lots from 5 Acres 120 Acres
- Part of Utah Inland Port Authority
- Utah Inland Port Authority Tax Incentives
- Rail Served Sites
- 30 Minutes to Downtown Salt Lake City
- 15 Minutes to Salt Lake Industrial Corridors NWQ
- Build to Suit Options
- Zoned M Industrial, Broad Uses
- Level, Rectangular Shaped Lots
- Many Building Layouts Possible
- New Travel Stop Planned