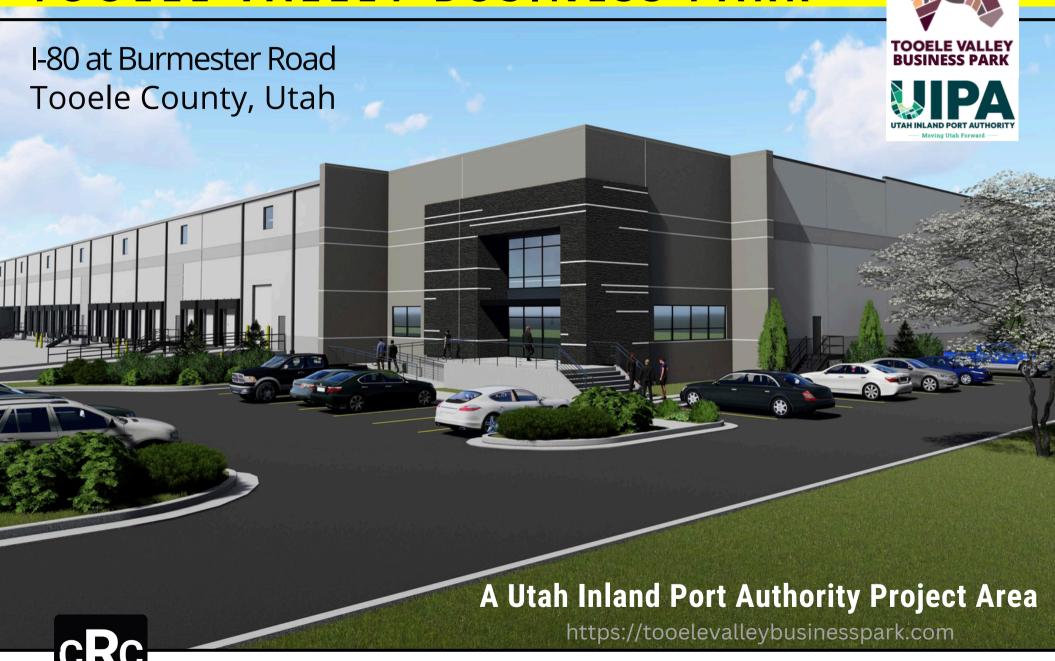

#### TOOELE VALLEY BUSINESS PARK

- ± 242 Acres Master-Planned Industrial Park
- Lots from 5 Acres 120 Acres
- Part of Utah Inland Port Authority
- Utah Inland Port Authority Tax Incentives
- Rail Served Sites
- 30 Minutes to Downtown Salt Lake City
- 15 Minutes to Salt Lake Industrial Corridors NWQ
- Build to Suit Options
- Zoned M Industrial, Broad Uses
- Level, Rectangular Shaped Lots
- Many Building Layouts Possible
- New Travel Stop Planned