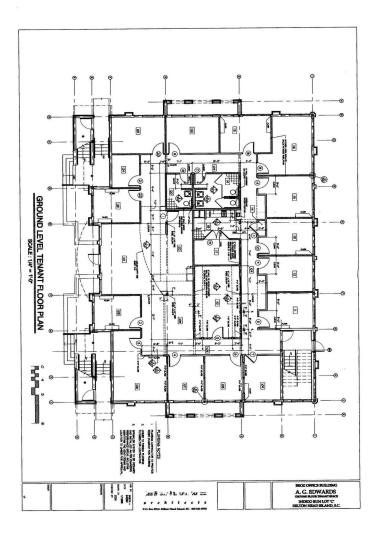

#### PROPERTY OVERVIEW

The building is a two story office building consisting of three condominium suites. There is elevator access to the second floor with two stairwells.

Suite 100 on the first floor is approximately 4,800 SF which includes a reception area, fourteen offices, two restrooms, one kitchenette, one conference room, one equipment room, and one storage room.

## **FLOOR PLANS**

Book2224/Page1013

TOM DEMINT, CCIM

Partner C: 843.816.7191 tdemint@svn.com PAUL PUMA Senior Advisor C: 980.721.1271 paul.puma@svn.com

Book2224/Page1015