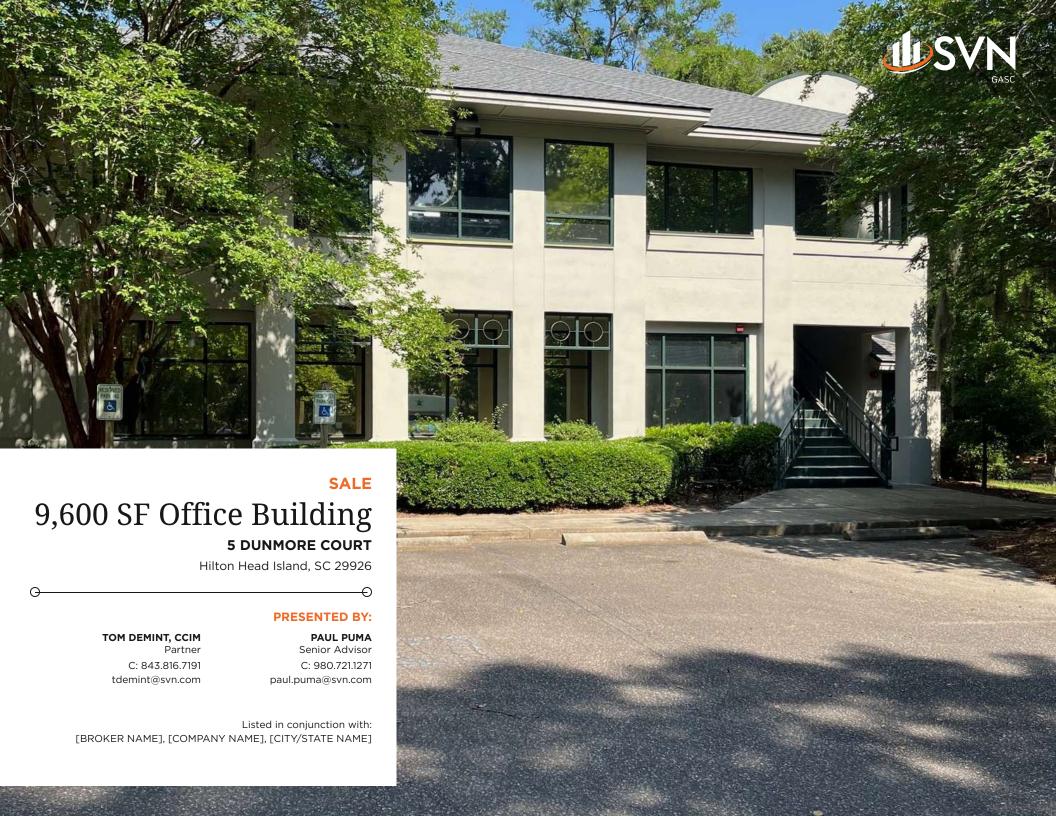

### PROPERTY SUMMARY

#### OFFERING SUMMARY

| SALE PRICE:    | \$2,200,000               |
|----------------|---------------------------|
| BUILDING SIZE: | 9,600 SF                  |
| LOT SIZE:      | 1.16 Acres                |
| PRICE / SF:    | \$229.17                  |
| YEAR BUILT:    | 1999                      |
| MARKET:        | Hilton Head Island        |
| APN:           | R510 008 000 0401<br>0000 |

#### PROPERTY OVERVIEW

The building is a two story office building consisting of three condominium suites. There is elevator access to the second floor with two stairwells.

Suite 100 on the first floor is approximately 4,800 SF which includes a reception area, fourteen offices, two restrooms, one kitchenette, one conference room, one equipment room, and one storage room.