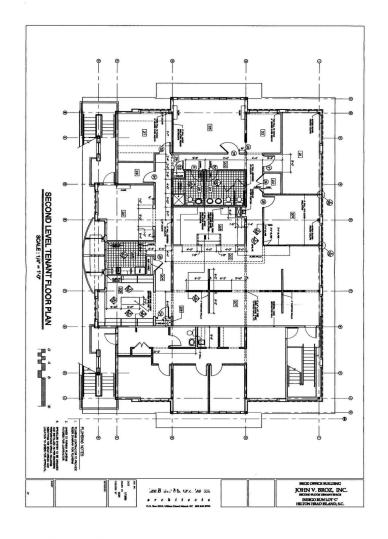

Suite 200 on the second floor is approximately 3,760 SF which includes a reception area, three individual offices, two restrooms, one kitchenette, one conference room, a large open area with work stations, one library, one equipment room, and one storage room.

Suite 300 on the second floor is approximately 1,040 SF and consists of a reception area, three individual offices, one restroom, one kitchenette, and one conference room.

The building is currently being used for a private school and the lease will expire on April 30, 2025.

## **FLOOR PLANS**

Book2224/Page1013

TOM DEMINT, CCIM

Partner C: 843.816.7191 tdemint@svn.com PAUL PUMA Senior Advisor C: 980.721.1271 paul.puma@svn.com

Book2224/Page1015