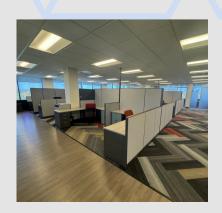

201 Main Street, Suite 909 Lafayette, IN 47901

Suite 909 is a state of the art, 4,317 square foot office space located within the Bank Tower in downtown Lafayette, Indiana. Offering breathtaking views of the Tippecanoe County Courthouse, Purdue University and the Wabash River, the office features 6 private offices with glass interior walls, a spacious boardroom, a resource/work room, and an expansive bullpen with 16 cubicles. 3 parking spaces in the attached garage are included in the lease.

## **Furniture**

16 Cubicle Spaces with Chairs

1 Long Conference Room Table with 18 Chairs

2 Small Meeting Room Tables with 7 Chairs

2 Small Storage Cabinets

**Dry Erase Boards** 

Miniature Fridge

3 Office Desks with Chairs