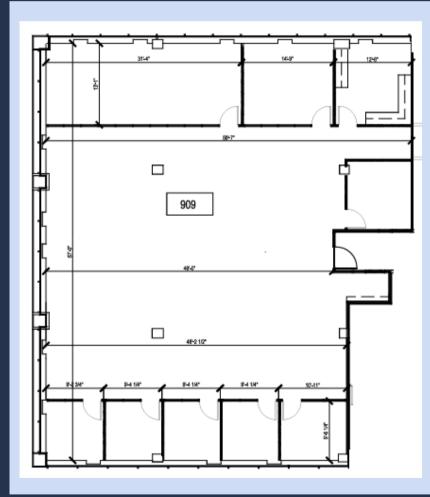

Let the View Inspire You...

201 Main Street Suite 909
Lafayette, IN 47901

Now Available for Lease! 4,317 RSF \$17.75/SF Modified Gross

Bri Powell, Broker 765-426-2339 bri@truvantrealty.com www.truvantrealty.com

201 Main Street, Suite 909 Lafayette, IN 47901

Suite 909 is a state of the art, 4,317 square foot office space located within the Bank Tower in downtown Lafayette, Indiana. Offering breathtaking views of the Tippecanoe County Courthouse, Purdue University and the Wabash River, the office features 6 private offices with glass interior walls, a spacious boardroom, a resource/work room, and an expansive bullpen with 16 cubicles. 3 parking spaces in the attached garage are included in the lease.