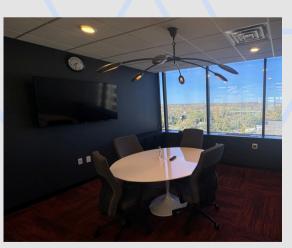

201 Main Street, Suite 909 Lafayette, IN 47901

Suite 909 is a state of the art, 4,317 square foot office space located within the Bank Tower in downtown Lafayette, Indiana. Offering breathtaking views of the Tippecanoe County Courthouse, Purdue University and the Wabash River, the office features 6 private offices with glass interior walls, a spacious boardroom, a resource/work room, and an expansive bullpen with 16 cubicles. 3 parking spaces in the attached garage are included in the lease.

## **Furniture**

16 Cubicle Spaces with Chairs

1 Long Conference Room Table with 18 Chairs

2 Small Meeting Room Tables with 7 Chairs

2 Small Storage Cabinets

**Dry Erase Boards** 

Miniature Fridge

3 Office Desks with Chairs