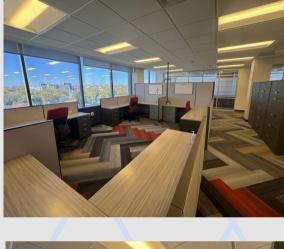

201 Main Street, Suite 909 Lafayette, IN 47901

Suite 909 is a state of the art, 4,317 square foot office space located within the Bank Tower in downtown Lafayette, Indiana. Offering breathtaking views of the Tippecanoe County Courthouse, Purdue University and the Wabash River, the office features 6 private offices with glass interior walls, a spacious boardroom, a resource/work room, and an expansive bullpen with 16 cubicles. 3 parking spaces in the attached garage are included in the lease.

## **Furniture**

16 Cubicle Spaces with Chairs

1 Long Conference Room Table with 18 Chairs

2 Small Meeting Room Tables with 7 Chairs

2 Small Storage Cabinets

**Dry Erase Boards** 

Miniature Fridge

3 Office Desks with Chairs