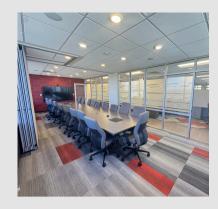

201 Main Street, Suite 909 Lafayette, IN 47901

Suite 909 is a state of the art, 4,317 square foot office space located within the Bank Tower in downtown Lafayette, Indiana. Offering breathtaking views of the Tippecanoe County Courthouse, Purdue University and the Wabash River, the office features 6 private offices with glass interior walls, a spacious boardroom, a resource/work room, and an expansive bullpen with 16 cubicles. 3 parking spaces in the attached garage are included in the lease.

## **Furniture**

16 Cubicle Spaces with Chairs

1 Long Conference Room Table with 18 Chairs

2 Small Meeting Room Tables with 7 Chairs

2 Small Storage Cabinets

**Dry Erase Boards** 

Miniature Fridge

3 Office Desks with Chairs