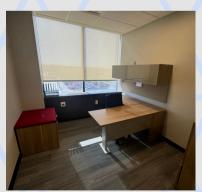

201 Main Street, Suite 909 Lafayette, IN 47901

Suite 909 is a state of the art, 4,317 square foot office space located within the Bank Tower in downtown Lafayette, Indiana. Offering breathtaking views of the Tippecanoe County Courthouse, Purdue University and the Wabash River, the office features 6 private offices with glass interior walls, a spacious boardroom, a resource/work room, and an expansive bullpen with 16 cubicles. 3 parking spaces in the attached garage are included in the lease.

## **Furniture**

16 Cubicle Spaces with Chairs

1 Long Conference Room Table with 18 Chairs

2 Small Meeting Room Tables with 7 Chairs

2 Small Storage Cabinets

**Dry Erase Boards** 

Miniature Fridge

3 Office Desks with Chairs