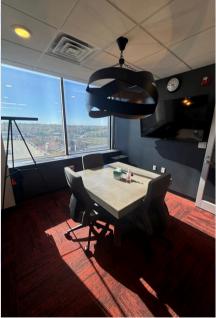

201 Main Street, Suite 909 Lafayette, IN 47901

Suite 909 is a state of the art, 4,317 square foot office space located within the Bank Tower in downtown Lafayette, Indiana. Offering breathtaking views of the Tippecanoe County Courthouse, Purdue University and the Wabash River, the office features 6 private offices with glass interior walls, a spacious boardroom, a resource/work room, and an expansive bullpen with 16 cubicles. 3 parking spaces in the attached garage are included in the lease.

## **Furniture**

16 Cubicle Spaces with Chairs

1 Long Conference Room Table with 18 Chairs

2 Small Meeting Room Tables with 7 Chairs

2 Small Storage Cabinets

**Dry Erase Boards** 

Miniature Fridge

3 Office Desks with Chairs