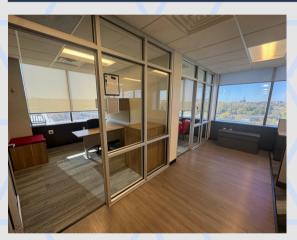

201 Main Street, Suite 909 Lafayette, IN 47901

Suite 909 is a state of the art, 4,317 square foot office space located within the Bank Tower in downtown Lafayette, Indiana. Offering breathtaking views of the Tippecanoe County Courthouse, Purdue University and the Wabash River, the office features 6 private offices with glass interior walls, a spacious boardroom, a resource/work room, and an expansive bullpen with 16 cubicles. 3 parking spaces in the attached garage are included in the lease.