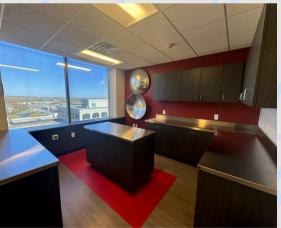

201 Main Street, Suite 909 Lafayette, IN 47901

Suite 909 is a state of the art, 4,317 square foot office space located within the Bank Tower in downtown Lafayette, Indiana. Offering breathtaking views of the Tippecanoe County Courthouse, Purdue University and the Wabash River, the office features 6 private offices with glass interior walls, a spacious boardroom, a resource/work room, and an expansive bullpen with 16 cubicles. 3 parking spaces in the attached garage are included in the lease.

## **Furniture**

16 Cubicle Spaces with Chairs

1 Long Conference Room Table with 18 Chairs

2 Small Meeting Room Tables with 7 Chairs

2 Small Storage Cabinets

**Dry Erase Boards** 

Miniature Fridge

3 Office Desks with Chairs