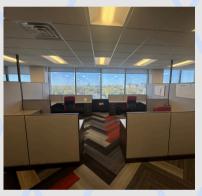

201 Main Street, Suite 909 Lafayette, IN 47901

Suite 909 is a state of the art, 4,317 square foot office space located within the Bank Tower in downtown Lafayette, Indiana. Offering breathtaking views of the Tippecanoe County Courthouse, Purdue University and the Wabash River, the office features 6 private offices with glass interior walls, a spacious boardroom, a resource/work room, and an expansive bullpen with 16 cubicles. 3 parking spaces in the attached garage are included in the lease.

## **Furniture**

16 Cubicle Spaces with Chairs

1 Long Conference Room Table with 18 Chairs

2 Small Meeting Room Tables with 7 Chairs

2 Small Storage Cabinets

**Dry Erase Boards** 

Miniature Fridge

3 Office Desks with Chairs