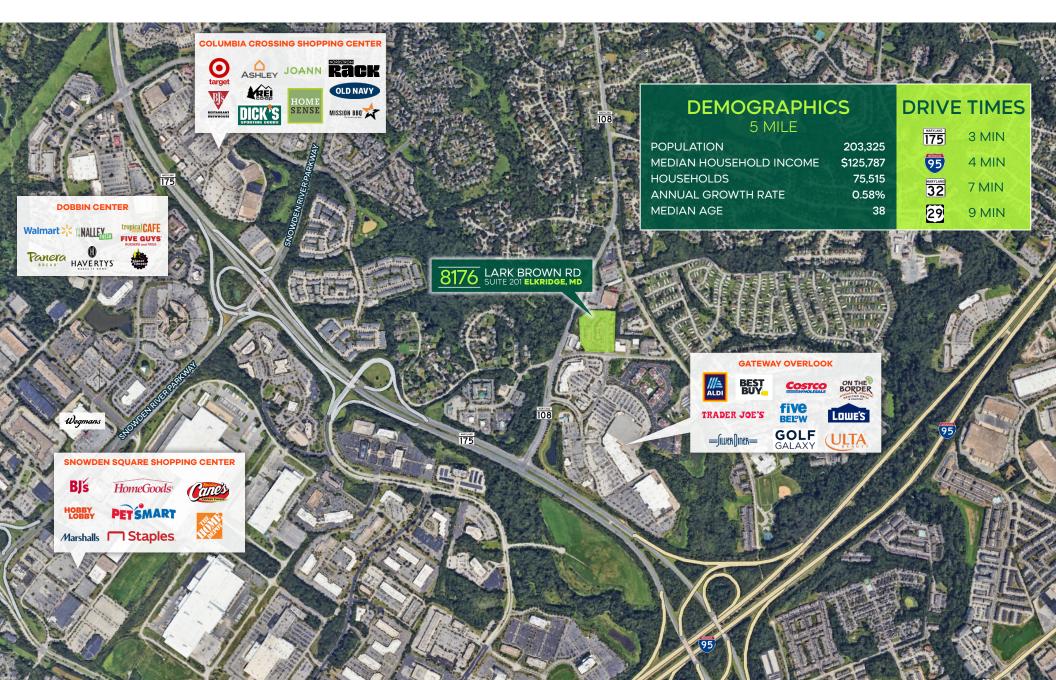

Chartwell Professional Center is conveniently situated on the border of Columbia and Elkridge, right next to the Gateway Overlook Shopping Center—a bustling mixed-use destination where locals frequently shop, dine, bank, and exercise.