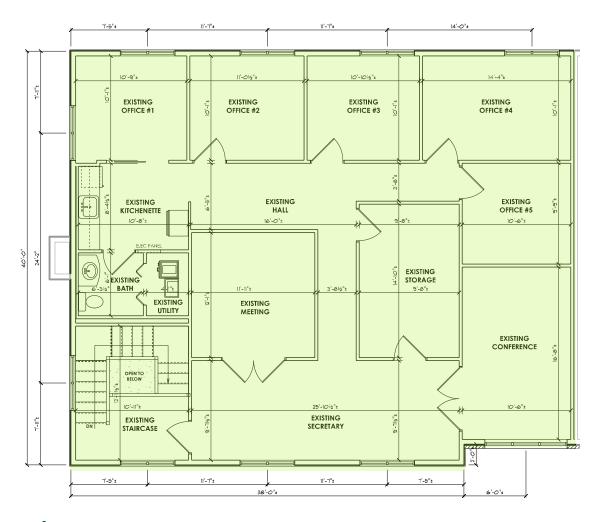

201 ELKRIDGE, MD

#### PROPERTY HIGHLIGHTS:

- 2,068 SF Condominium for sale located within the scenic Chartwell Professional Center
- Condo Fee: \$675.24/mo
- **RE Taxes:** \$6817
- Well Maintained Office Space with 5 offices, open workstations, 2 conference rooms, and kitchenette
- 4/1000 SF Parking
- Surrounded by a robust residential and professional population
- Nearby Gateway Overlook, Columbia Gateway, and East Columbia Business District.
- Easy access to MD 175, 100, and I-95
- Professionally managed by MFI
  Management







Chartwell Professional Center is conveniently situated on the border of Columbia and Elkridge, right next to the Gateway Overlook Shopping Center—a bustling mixed-use destination where locals frequently shop, dine, bank, and exercise.





### Floor Plan













Suite 201

2,068 SF

### **Location Overview**









One Annapolis Street | Suite 101 | Annapolis, MD 21401 | www.RossoCRE.com

While we have no reason to doubt the accuracy of any of the information supplied, we cannot, and do not, guarantee its accuracy. All information should be independently verified prior to a purchase or lease of the property. We are not responsible for errors, omissions, misuse, or misinterpretation of information contained herein and make no warranty of any kind, express or implied, with respect to the property or any other matters.