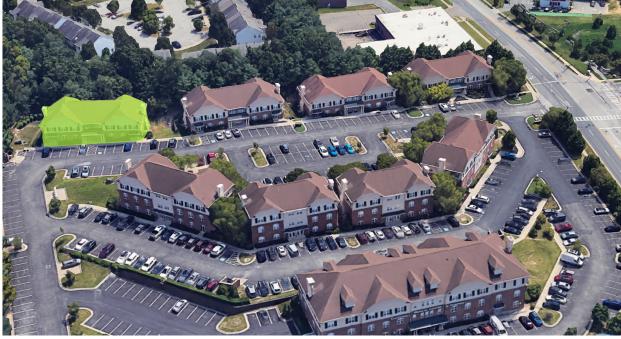

Chartwell Professional Center is conveniently situated on the border of Columbia and Elkridge, right next to the Gateway Overlook Shopping Center—a bustling mixed-use destination where locals frequently shop, dine, bank, and exercise.