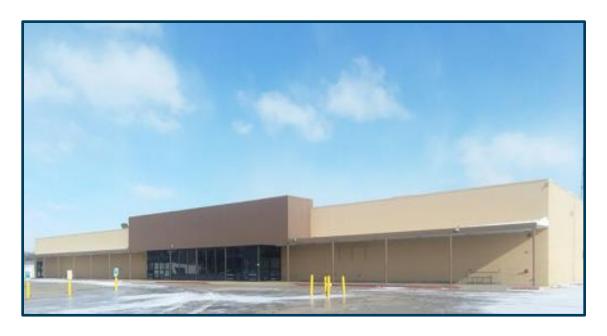

## FOR SALE OR LEASE

## 10 W. Second Pana, IL

## **LUKE ALLAN**

**LUKE@CHOOSEKWG.COM** 618.202.4500 OFFICE 618.578.3598 MOBILE

784 WALL STREET, SUITE 150 O'FALLON, IL 62269

CHOOSEKWG.COM

- 46,000 SF +/- Building
- 2 Parcels totaling 5.63 Acres
- Parcel #'s 11-25-21-224-001-00 & 11-25-21-224-002-00
- Plenty of Parking
- Loading Dock on West Side of building
- Building & Monument Signage permitted
- McDonalds, Casey's Store, Auto Zone, &
   Dairy Queen all within a few blocks away.
- City of Pana is eager to work with an occupant and may consider alternative uses that are non-conforming.
- Prior Wal -Mart Store
- Call Broker for details Available NOW!
- Lease Rate: \$7.00 PSF NNN
- List Price: \$3,680,000