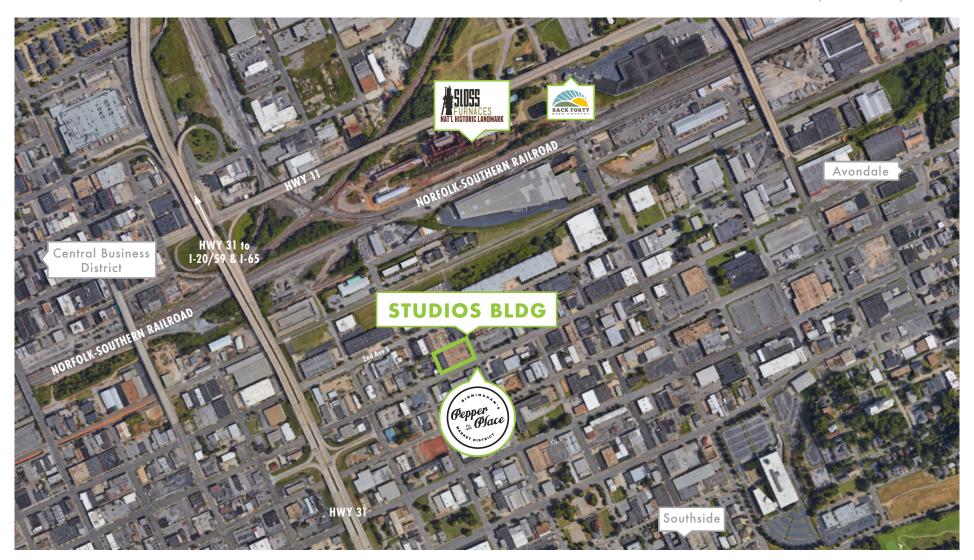

### FOR LEASE: PEPPER PLACE RETAIL

2821 2ND AVENUE SOUTH - SUITE A, BIRMINGHAM, AL 35233

#### PROPERTY DESCRIPTION

Rare retail opportunity in the heart of Pepper Place! The Studios Building in the Pepper Place district is centrally located amid Southside restaurants, historic office buildings and new apartment complexes. Minutes from Downtown Birmingham, Crestwood and Avondale, the Pepper Place District is a destination for businesses, restaurant-goers and shoppers. Suite A is the perfect retail space with curbside appeal, convenient onsite parking and large windows that draw in an abundance of natural light.

#### PROPERTY HIGHLIGHTS

- Centrally located in Pepper Place overlooking the farmers market area.
- Onsite parking.
- Walkable to a variety of restaurants, retail shops and offices.