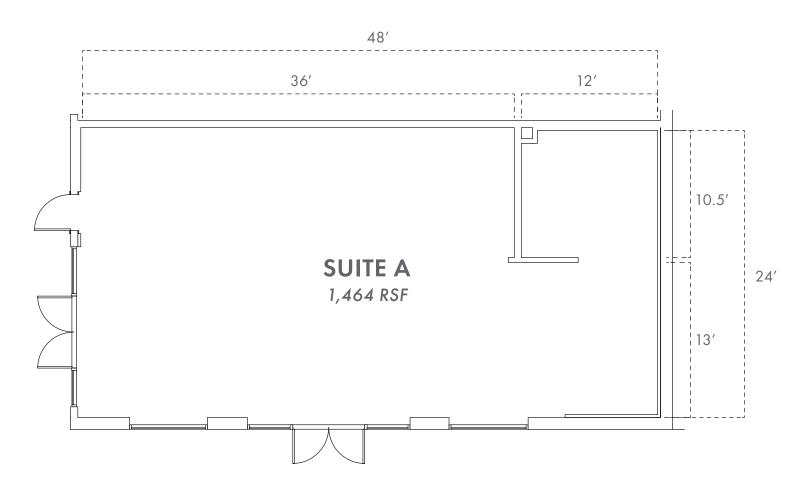

#### **OFFERING SUMMARY**

| Lease Rate:    | \$25/SF NNN |
|----------------|-------------|
| Building Size: | 27,940 SF   |
| Available SF:  | 1,464 RSF   |

#### FOR LEASE: PEPPER PLACE RETAIL

2821 2ND AVENUE SOUTH - SUITE A, BIRMINGHAM, AL 35233