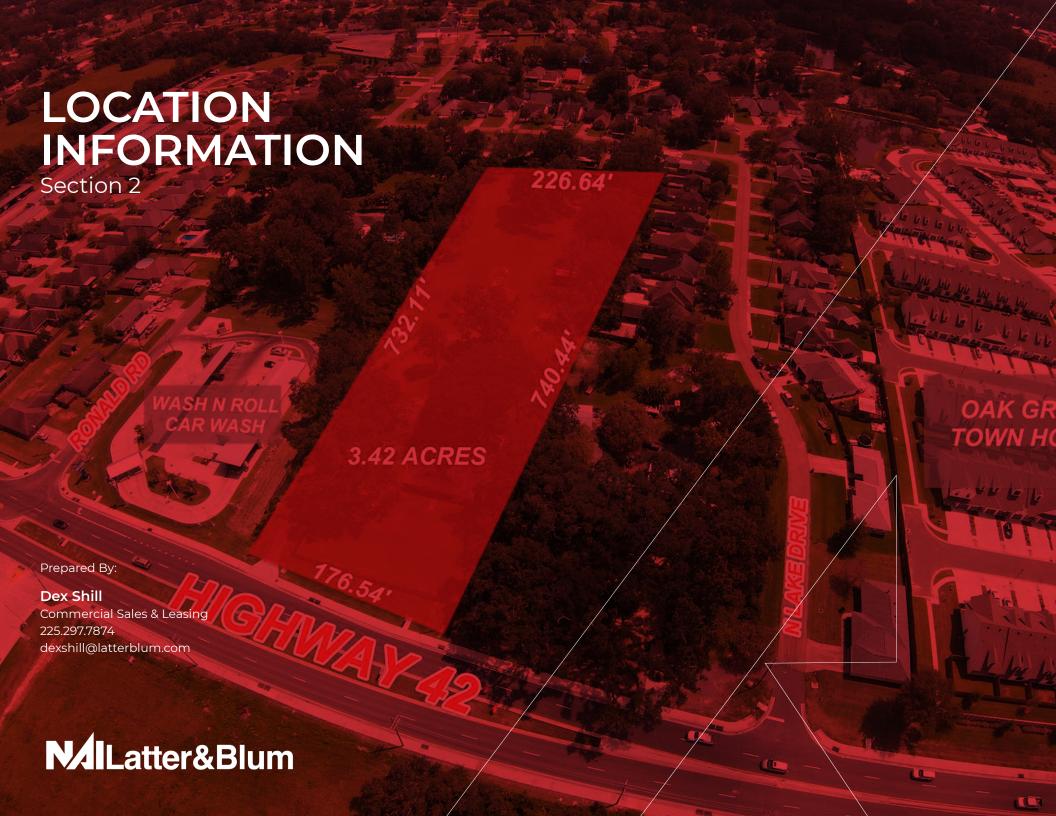

### OFFERING SUMMARY

| Sale Price: | \$6.69 / SF |
|-------------|-------------|
| Lot Size:   | 3.42 Acres  |

| DEMOGRAPHICS      | 1 MILE    | 3 MILES   | 5 MILES   |
|-------------------|-----------|-----------|-----------|
| Total Households  | 1,593     | 13,492    | 29,526    |
| Total Population  | 4,481     | 37,784    | 81,221    |
| Average HH Income | \$116,406 | \$129,222 | \$129,660 |

#### PROPERTY DESCRIPTION

This property, located on Highway 42 near the intersection of Old Jefferson Highway (Hwy 73) and Hwy 42 in Prairieville, LA, presents an excellent opportunity for developers interested in both commercial and residential projects. Zoned MU-2 (Mixed Use Corridors), the site is suitable for a variety of development options, including retail, office, and residential use.