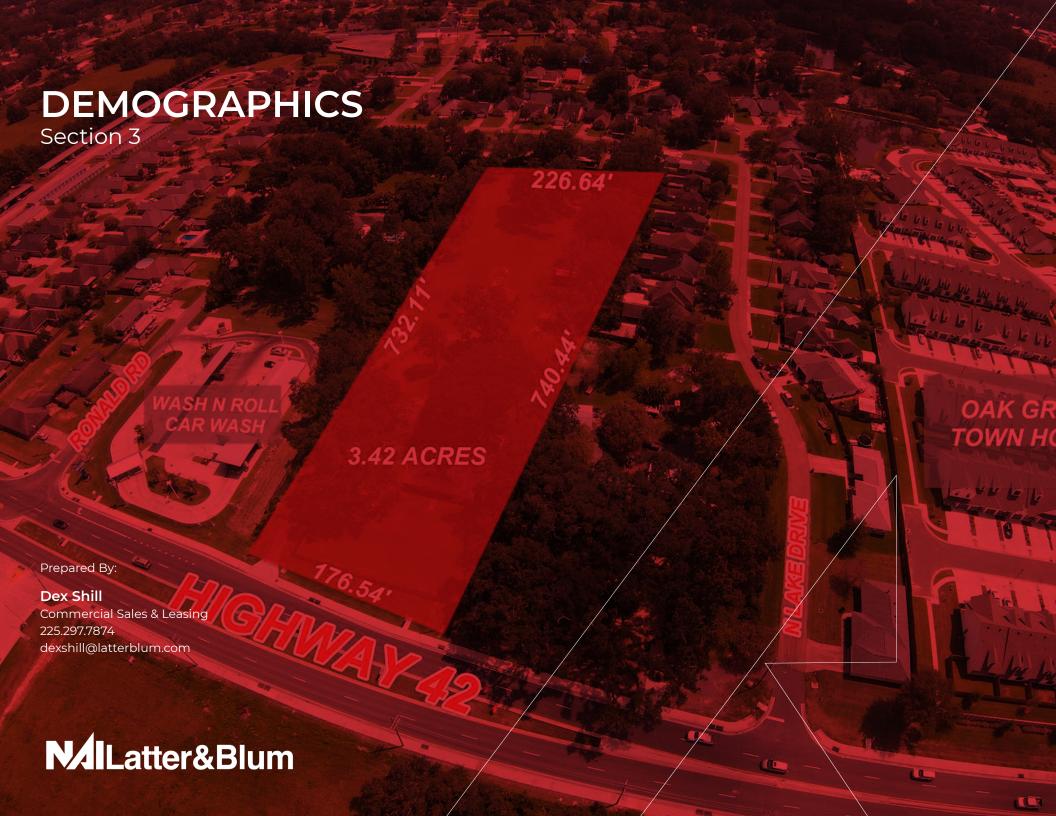

### OFFERING SUMMARY

| Sale Price: | \$6.69 / SF |
|-------------|-------------|
| Lot Size:   | 3.42 Acres  |

| DEMOGRAPHICS      | 1 MILE    | 3 MILES   | 5 MILES   |
|-------------------|-----------|-----------|-----------|
| Total Households  | 1,593     | 13,492    | 29,526    |
| Total Population  | 4,481     | 37,784    | 81,221    |
| Average HH Income | \$116,406 | \$129,222 | \$129,660 |