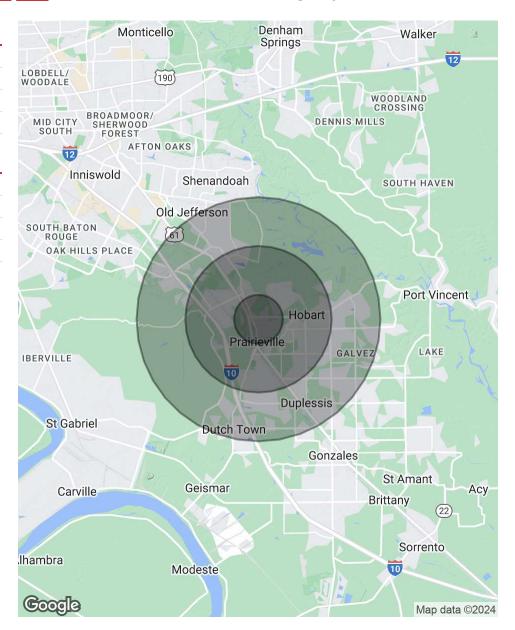

### OFFERING SUMMARY

| Sale Price: | \$6.69 / SF |
|-------------|-------------|
| Lot Size:   | 3.42 Acres  |

| DEMOGRAPHICS      | 1 MILE    | 3 MILES   | 5 MILES   |
|-------------------|-----------|-----------|-----------|
| Total Households  | 1,593     | 13,492    | 29,526    |
| Total Population  | 4,481     | 37,784    | 81,221    |
| Average HH Income | \$116,406 | \$129,222 | \$129,660 |

### **DEVELOPMENT OPPORTUNITY - Highway 42 Land**

38141 Highway 42, Prairieville, LA 70769

| POPULATION           | 1 MILE | 3 MILES | 5 MILES |
|----------------------|--------|---------|---------|
| Total Population     | 4,481  | 37,784  | 81,221  |
| Average Age          | 37     | 38      | 38      |
| Average Age (Male)   | 36     | 37      | 37      |
| Average Age (Female) | 38     | 38      | 38      |

| HOUSEHOLDS & INCOME | 1 MILE    | 3 MILES   | 5 MILES   |
|---------------------|-----------|-----------|-----------|
| Total Households    | 1,593     | 13,492    | 29,526    |
| # of Persons per HH | 2.8       | 2.8       | 2.8       |
| Average HH Income   | \$116,406 | \$129,222 | \$129,660 |
| Average House Value | \$335,864 | \$328,335 | \$331,332 |

Demographics data derived from AlphaMap