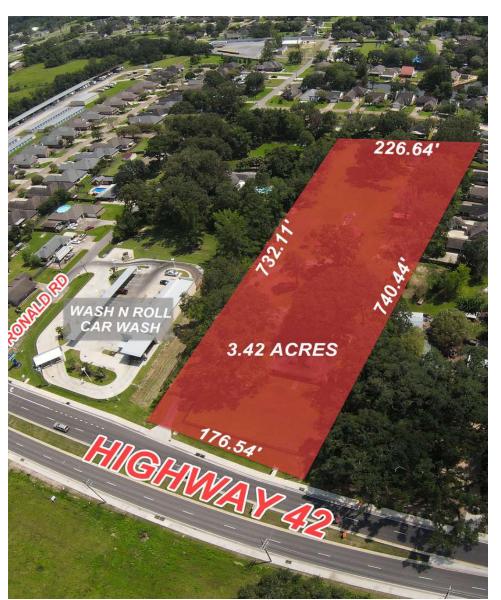

#### PROPERTY DESCRIPTION

This property, located on Highway 42 near the intersection of Old Jefferson Highway (Hwy 73) and Hwy 42 in Prairieville, LA, presents an excellent opportunity for developers interested in both commercial and residential projects. Zoned MU-2 (Mixed Use Corridors), the site is suitable for a variety of development options, including retail, office, and residential use.

Key Features:

Prime Location: The property is located directly on Hwy 42, benefiting from high traffic visibility with counts ranging from 24,000 to 27,000 vehicles per day, providing significant exposure for any commercial venture.

Growing Area: The surrounding area is experiencing rapid development, with new establishments such as Wash N Roll Car Wash, Oak Grove Market, Meadows at Oak Grove Subdivision, and Oak Grove Townhomes nearby, making this location ideal for new projects.

Ready for Development: All utilities are already on site, which simplifies the development process and reduces upfront costs.

Flood Zone X: The property is in Flood Zone X, which indicates a low risk of flooding. It did not flood in the significant events of 2016 or 2021, ensuring stability for future development.

Zoning Flexibility: The MU-2 zoning allows for a wide range of commercial and residential developments, offering flexibility to meet the demands of the growing Ascension Parish.

Owner Financing Available: Flexible financing options are available to support the development process.