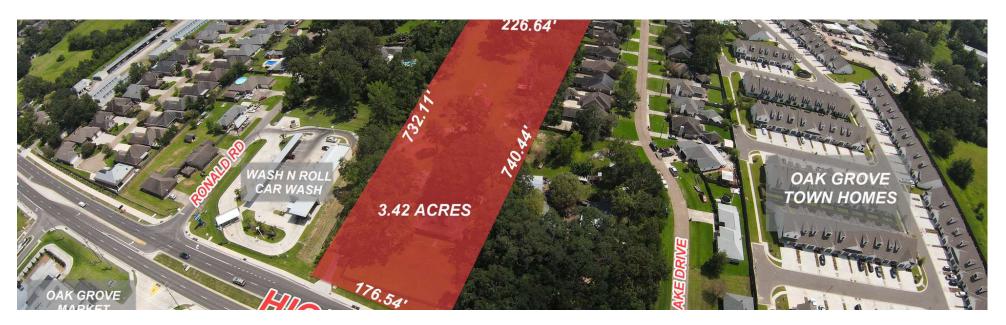

#### PROPERTY DESCRIPTION

This property, located on Highway 42 near the intersection of Old Jefferson Highway (Hwy 73) and Hwy 42 in Prairieville, LA, presents an excellent opportunity for developers interested in both commercial and residential projects. Zoned MU-2 (Mixed Use Corridors), the site is suitable for a variety of development options, including retail, office, and residential use.

Key Features:

Prime Location: The property is located directly on Hwy 42, benefiting from high traffic visibility with counts ranging from 24,000 to 27,000 vehicles per day, providing significant exposure for any commercial venture.

Growing Area: The surrounding area is experiencing rapid development, with new establishments such as Wash N Roll Car Wash, Oak Grove Market, Meadows at Oak Grove Subdivision, and Oak Grove Townhomes nearby, making this location ideal for new projects.

Ready for Development: All utilities are already on site, which simplifies the development process and reduces upfront costs.

Flood Zone X: The property is in Flood Zone X, which indicates a low risk of flooding. It did not flood in the significant events of 2016 or 2021, ensuring stability for future development.

Zoning Flexibility: The MU-2 zoning allows for a wide range of commercial and residential developments, offering flexibility to meet the demands of the growing Ascension Parish.

Owner Financing Available: Flexible financing options are available to support the development process.