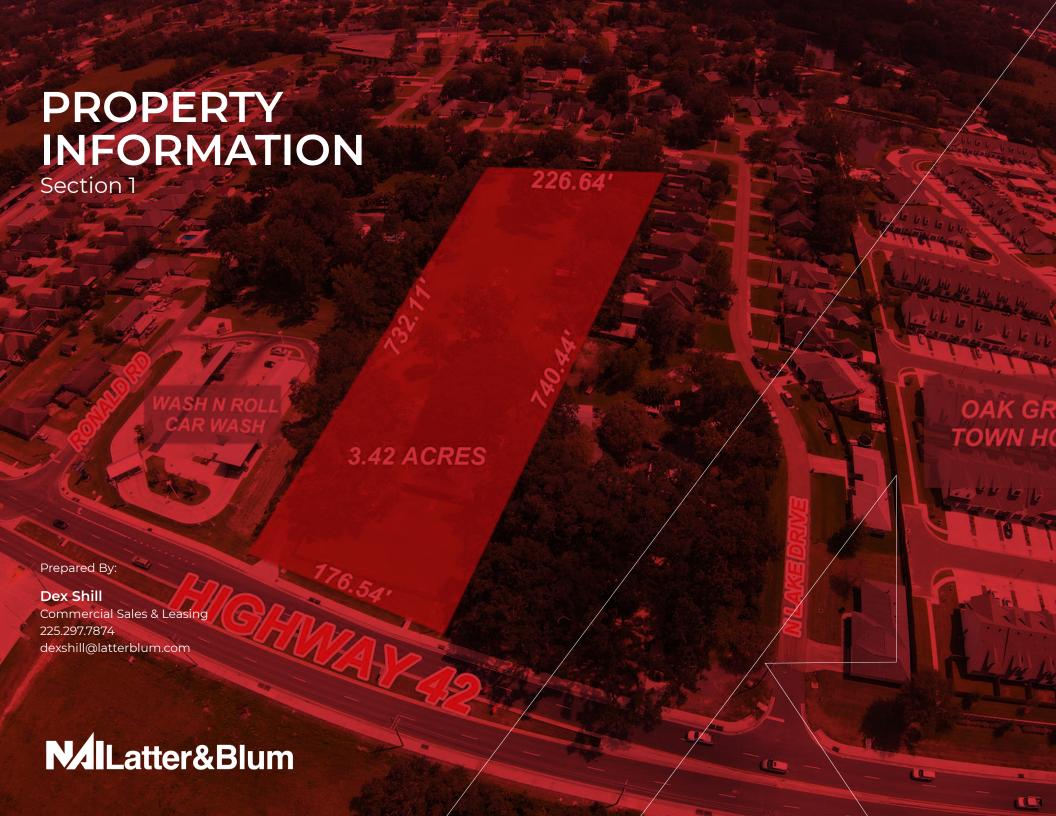

#### PROPERTY DESCRIPTION

This property, located on Highway 42 near the intersection of Old Jefferson Highway (Hwy 73) and Hwy 42 in Prairieville, LA, presents an excellent opportunity for developers interested in both commercial and residential projects. Zoned MU-2 (Mixed Use Corridors), the site is suitable for a variety of development options, including retail, office, and residential use.

Key Features:

Prime Location: The property is located directly on Hwy 42, benefiting from high traffic visibility with counts ranging from 24,000 to 27,000 vehicles per day, providing significant exposure for any commercial venture.

Growing Area: The surrounding area is experiencing rapid development, with new establishments such as Wash N Roll Car Wash, Oak Grove Market, Meadows at Oak Grove Subdivision, and Oak Grove Townhomes nearby, making this location ideal for new projects.

Ready for Development: All utilities are already on site, which simplifies the development process and reduces upfront costs.

Flood Zone X: The property is in Flood Zone X, which indicates a low risk of flooding. It did not flood in the significant events of 2016 or 2021, ensuring stability for future development.

Zoning Flexibility: The MU-2 zoning allows for a wide range of commercial and residential developments, offering flexibility to meet the demands of the growing Ascension Parish.

Owner Financing Available: Flexible financing options are available to support the development process.