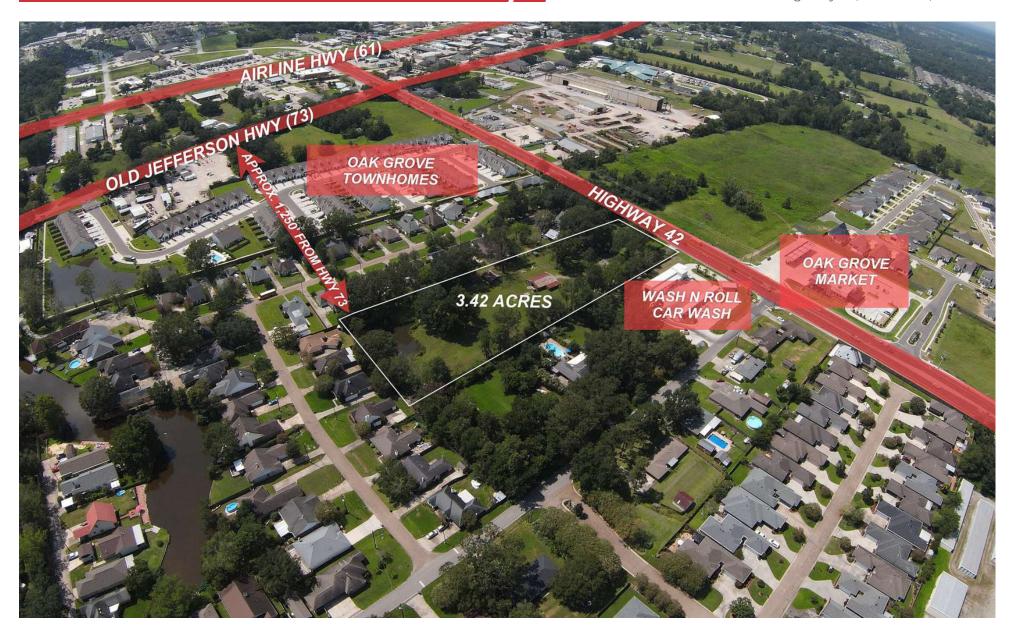

### **PROPERTY HIGHLIGHTS**

- Excellent Location on Hwy 42
- Located in Rapidly Growing Ascension Parish
- High Traffic Counts of 24,000 27,000 VPD
- New Retail and Residential Development Surrounding Subject Property
- All Utilities on Site
- Flood Zone X Did not flood in 2016 or 2021
- No Value Assigned on House on Property
- Zoned MU-2 which allows for a multitude of different commercial & residential developments.
- Owner-Financing Available

Key Features:

Prime Location: The property is located directly on Hwy 42, benefiting from high traffic visibility with counts ranging from 24,000 to 27,000 vehicles per day, providing significant exposure for any commercial venture.

Growing Area: The surrounding area is experiencing rapid development, with new establishments such as Wash N Roll Car Wash, Oak Grove Market, Meadows at Oak Grove Subdivision, and Oak Grove Townhomes nearby, making this location ideal for new projects.