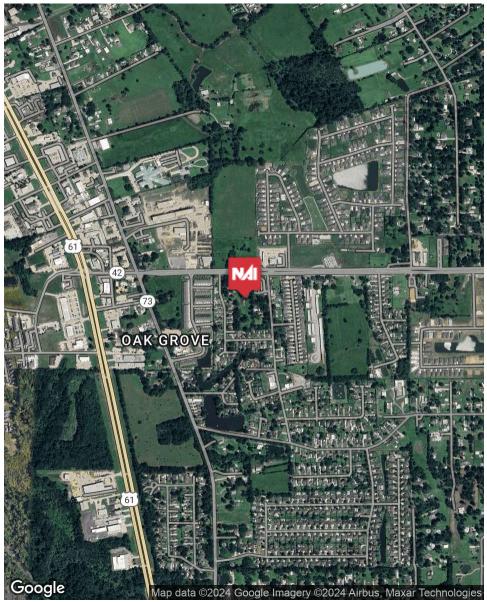

#### PROPERTY DESCRIPTION

This property, located on Highway 42 near the intersection of Old Jefferson Highway (Hwy 73) and Hwy 42 in Prairieville, LA, presents an excellent opportunity for developers interested in both commercial and residential projects. Zoned MU-2 (Mixed Use Corridors), the site is suitable for a variety of development options, including retail, office, and residential use.

Key Features:

Prime Location: The property is located directly on Hwy 42, benefiting from high traffic visibility with counts ranging from 24,000 to 27,000 vehicles per day, providing significant exposure for any commercial venture.

Growing Area: The surrounding area is experiencing rapid development, with new establishments such as Wash N Roll Car Wash, Oak Grove Market, Meadows at Oak Grove Subdivision, and Oak Grove Townhomes nearby, making this location ideal for new projects.