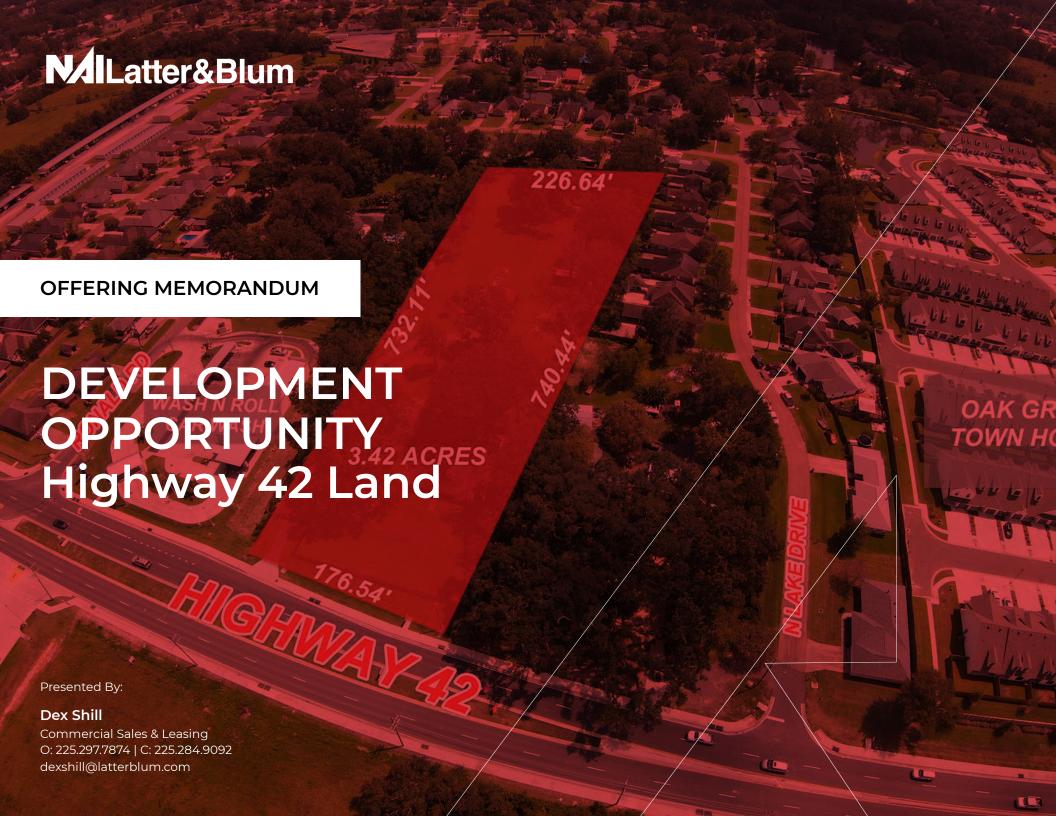

## **DEVELOPMENT OPPORTUNITY - Highway 42 Land**

38141 Highway 42, Prairieville, LA 70769

### **PROPERTY HIGHLIGHTS**

- Excellent Location on Hwy 42
- Located in Rapidly Growing Ascension Parish
- High Traffic Counts of 24,000 27,000 VPD
- New Retail and Residential Development Surrounding Subject Property
- All Utilities on Site
- Flood Zone X Did not flood in 2016 or 2021
- No Value Assigned on House on Property
- Zoned MU-2 which allows for a multitude of different commercial & residential developments.
- Owner-Financing Available

### OFFERING SUMMARY

| Sale Price: | \$6.69 / SF |
|-------------|-------------|
| Lot Size:   | 3.42 Acres  |

| DEMOGRAPHICS      | 1 MILE    | 3 MILES   | 5 MILES   |
|-------------------|-----------|-----------|-----------|
| Total Households  | 1,593     | 13,492    | 29,526    |
| Total Population  | 4,481     | 37,784    | 81,221    |
| Average HH Income | \$116,406 | \$129,222 | \$129,660 |