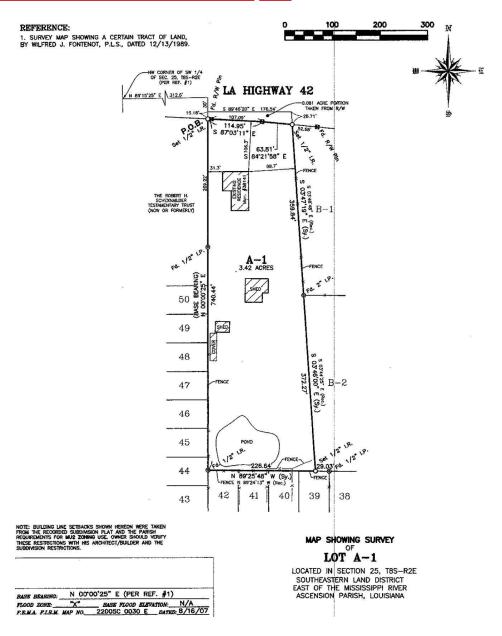

### OFFERING SUMMARY

| Sale Price: | \$6.69 / SF |
|-------------|-------------|
| Lot Size:   | 3.42 Acres  |

| DEMOGRAPHICS      | 1 MILE    | 3 MILES   | 5 MILES   |
|-------------------|-----------|-----------|-----------|
| Total Households  | 1,593     | 13,492    | 29,526    |
| Total Population  | 4,481     | 37,784    | 81,221    |
| Average HH Income | \$116,406 | \$129,222 | \$129,660 |