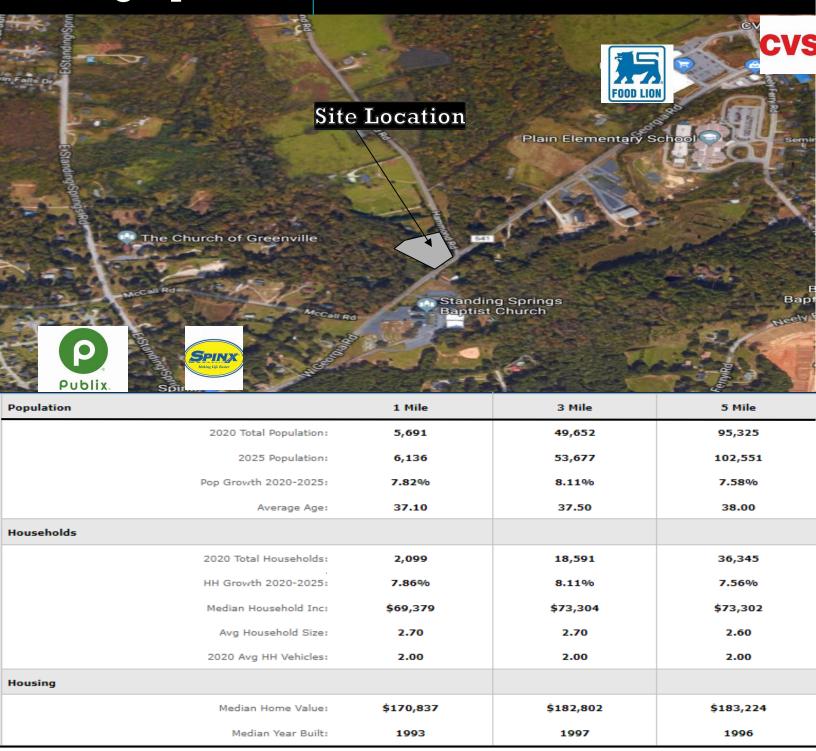

# Demographics

## 103 Hammond Rd, Simpsonville SC 29680

Jason P. Klue, BIC 864.905.8401 Jason@KlueREA.com Klue Real Estate Advisors P.O. Box 925 Simpsonville, SC 29681