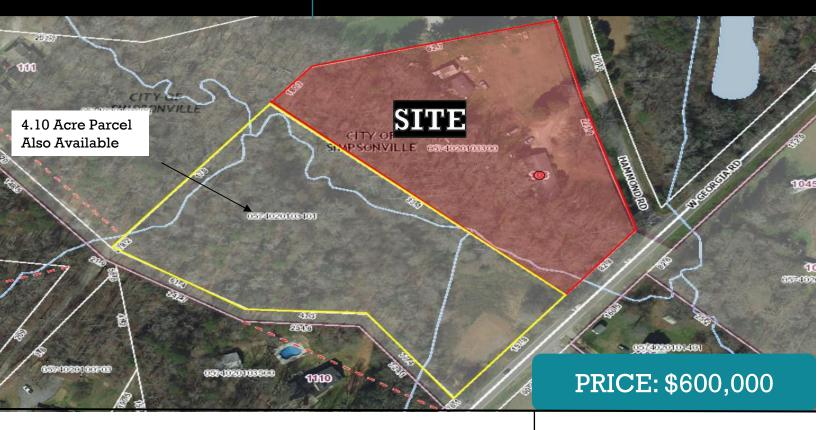

## 103 Hammond Rd, Simpsonville SC 29680

#### PROPERTY INFORMATION

- Commercial Land For Sale
- Approximately +/-4 Acres
- · Corner Lot with Residential Investment House
- W. Georgia Rd. Growth Corridor quick with Access to I-385
- Adjacent parcel available (sold separately)
- Zoned: BG, City of Simpsonville
- Tax Map #0574020103300