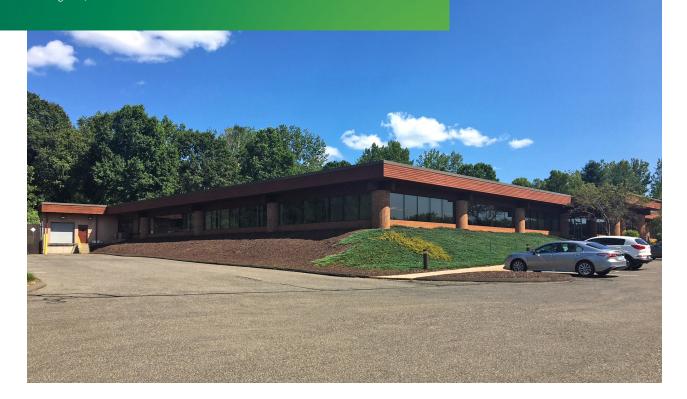

### **PROPERTY HIGHLIGHTS**

CBRE has been retained to lease 866 North Main Street Extension, a 32,162 SF single-story office/flex building located at the corner of Route 68 and North Main Street Extension in Wallingford, Connecticut.

- + 32,162 SF office/flex building
- + Currently Available:
  - 6,128 SF
- + 4/1,000 SF parking ratio
- + Located between Interstate 91, Exit 15 and Route 15, Exit 66 and parallel to Route 5
- + Nearby amenities include hotels, restaurants, banking and shopping centers
- + For Lease: \$10.00/SF NNN (CAM \$7.00/SF)