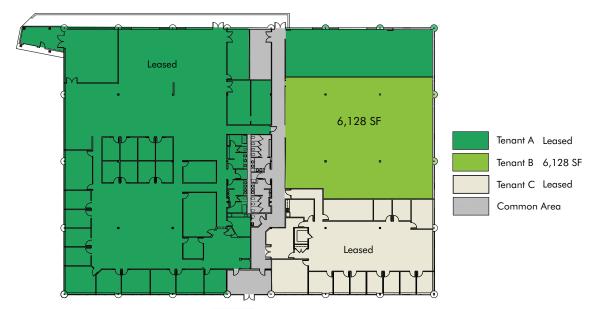

### **FLOOR PLAN**

# 6,128 SF OFFICE/FLEX SPACE

- + 32,162 SF office/flex building
- + Currently Available:
  - 6,128 SF
- + 4/1,000 SF parking ratio
- + Located between Interstate 91, Exit 15 and Route 15, Exit 66 and parallel to Route 5
- + Nearby amenities include hotels, restaurants, banking and shopping centers
- + For Lease: \$10.00/SF NNN (CAM \$7.00/SF)