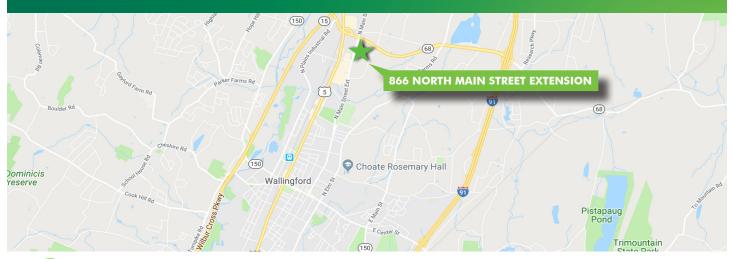

### **PROPERTY HIGHLIGHTS**

CBRE has been retained to lease 866 North Main Street Extension, a 32,162 SF single-story office/flex building located at the corner of Route 68 and North Main Street Extension in Wallingford, Connecticut.

## FOR LEASE 866 NORTH MAIN STREET EXTENSION Wallingford, CT