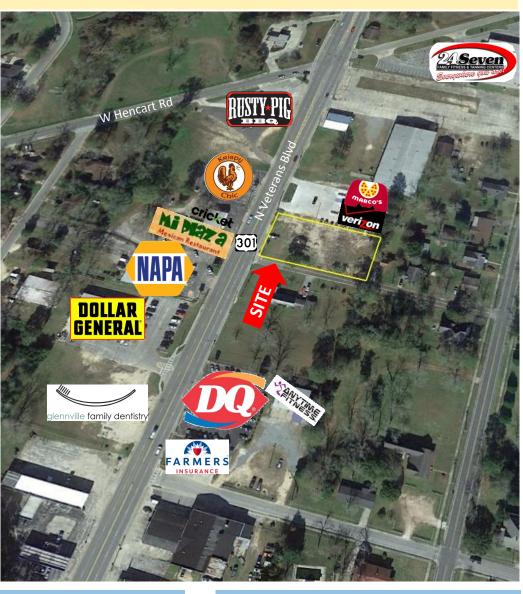

## 0.65 Acre—Build-to-Suit - Glennville, GA

501 N Veterans Blvd (US 301) Glennville, GA 30427

(Latitude, Longitude) (31.94161, -81.92647)

## **AVAILABLE:**

0.65 acres (118' x 241')

## **FOR LEASE:**

\$1,500.00 per month plus \$59.00 per month taxes

- Graded and Ready-to-Build
- Corner location with visibility
- Contractor Owner prefers Build-to-Suit

| DEMOGRAPHICS:                 |          |          |          |
|-------------------------------|----------|----------|----------|
|                               | 5 miles  | 10 miles | 15 miles |
| 2022 Population:              | 7,689    | 12,088   | 25,579   |
| 2022 Households:              | 2,861    | 4,545    | 9,023    |
| 2022 Median Household Income: | \$56,766 | \$57,439 | \$56,854 |

## **TRAFFIC COUNTS:**

Street: Daily Count

N Veterans Blvd (US 301): 10,300

Please contact our office for additional information.

The Temples Company

PO Box 405 301 Mosley Street (30474) Vidalia, GA 30475 (912) 538-7000