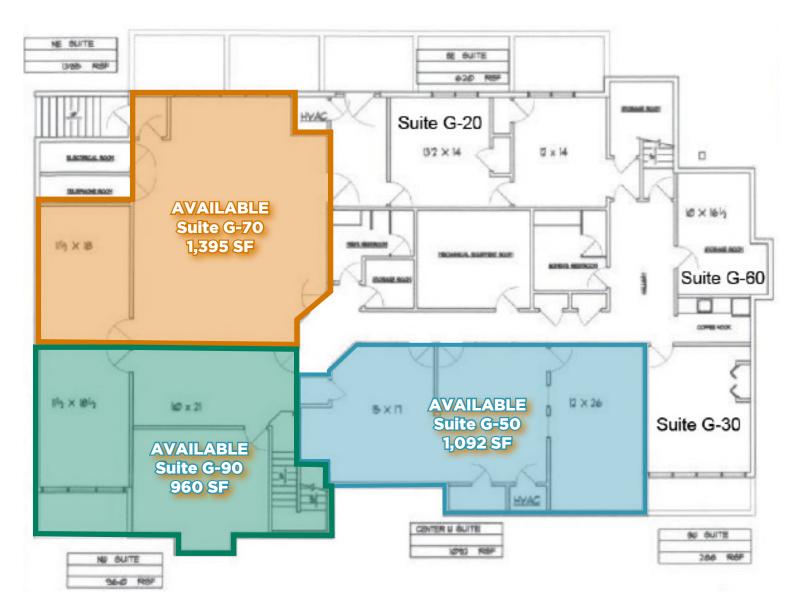

### **SPACE AVAILABLE TO LEASE:**

Suite G50 | 1,092 SF

Lease Rate: \$12.00/SF FSG

### **SPACE AVAILABLE TO LEASE:**

Suite G70 | 1,395 SF

Lease Rate: \$14.00/SF FSG

### **SPACE AVAILABLE TO LEASE:**

Suite G90 | 960 SF

Lease Rate: \$12.00/SF FSG

For more information, please contact:

JAMIE MITCHELL
Principal
303.962.9571
JMitchell@PinnacleREA.com

PAUL NORA Associate Advisor 303.962.9575 PNora@PinnacleREA.com