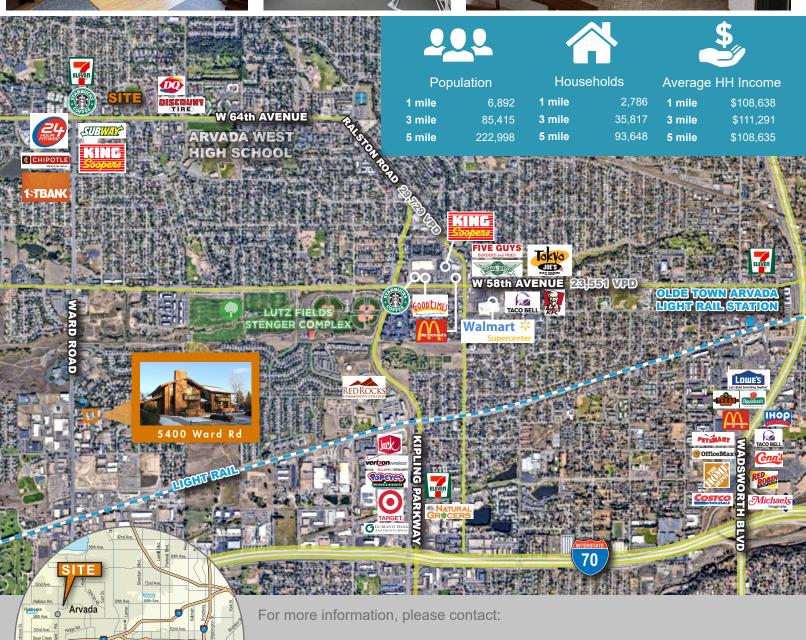

### **PROPERTY FEATURES:**

- Located within a well landscaped and maintained business park
- Easy access to I70 via Ward Rd
- Central corridor with good natural light
- Large, 128 space shared surface parking lot
- Landlord will do build-out for turnkey hair salon
- Perfect for mental health office, attorneys, massage therapist, etc.

### AREA DESCRIPTION:

5400 Ward Road is located off highly trafficked Ward Road on the west side of Arvada. The building has multiple spaces available for lease with a large common area foyer. There is ample parking and well-maintained landscaping around the property.