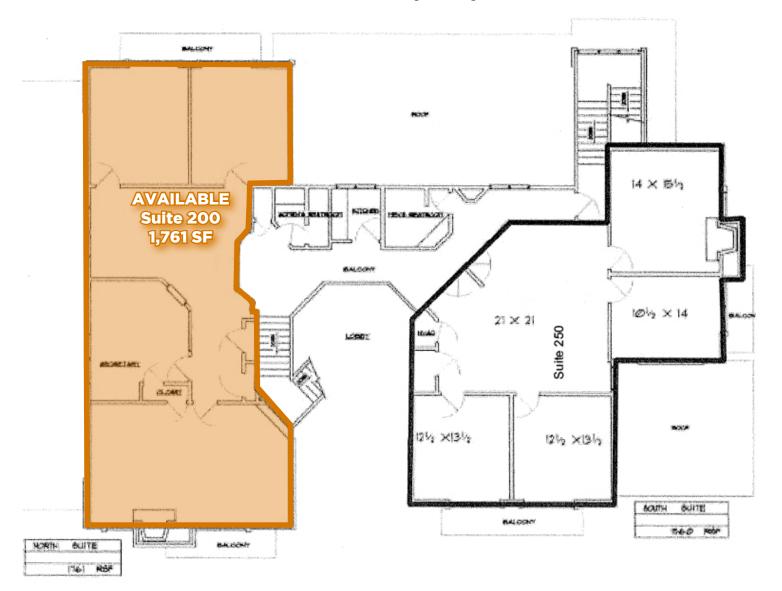

### **SPACE AVAILABLE TO LEASE:**

Suite 200 | 1,761 SF

Lease Rate: \$18.00/SF FSG

### **FEATURES:**

- Reception Area with Multiple Offices
- Outside Private Porches Off of the Private Offices
- Great Natural Light
- High Ceilings

For more information, please contact:

JAMIE MITCHELL
Principal
303.962.9571
JMitchell@PinnacleREA.com