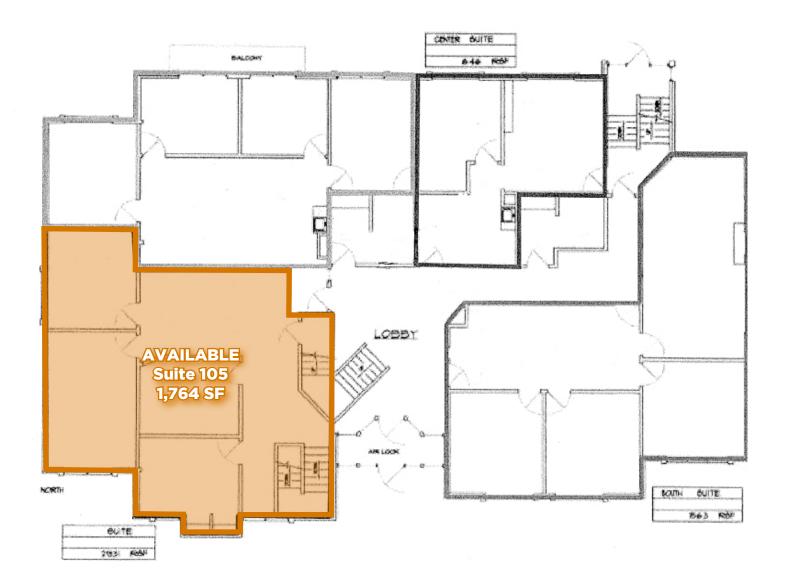

### **SPACE AVAILABLE TO LEASE:**

Suite 105 | 1,764 SF

Lease Rate: \$18.00/SF FSG

### **FEATURES:**

- ADA Accessible Space
- Reception Area with Multiple Offices
- Great Natural Light
- High Ceilings

For more information, please contact:

JAMIE MITCHELL
Principal
303.962.9571
JMitchell@PinnacleREA.com