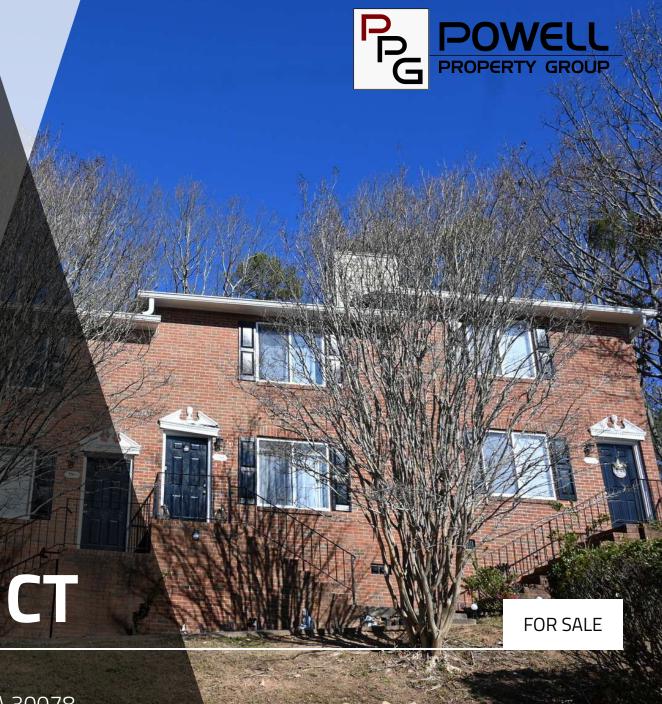

# 3282 HIGHPOINT CT

Multifamily Property :

3282 HIGHPOINT CT, SNELLVILLE, GA 30078

3282 HIGHPOINT CT, SNELLVILLE, GA 30078

#### **OFFERING SUMMARY**

| Sale Price:      | \$825,000 |
|------------------|-----------|
| Building Size:   | 4,464 SF  |
| Lot Size:        | 25,470 SF |
| Number of Units: | 4         |
| Price / SF:      | \$184.81  |
| Cap Rate:        | 8.7%      |
| Year Built:      | 1983      |
| Zoning:          | RM        |

### PROPERTY OVERVIEW

Property Highlights:

-4 Separate Units

Each unit features: 2 Bedrooms | 1.5 Bathrooms | Bright living room, fully equipped kitchen, and dining area | Spacious bedrooms upstairs and convenient half-bath on the main level.