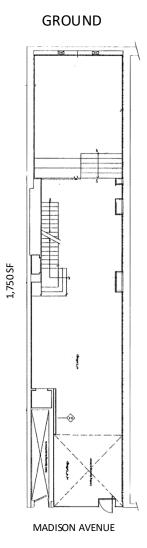

#### BETWEEN E $80^{\text{TH}}$ AND E $81^{\text{ST}}$ STREETS

GROUND MEZZANINE LOWER LEVEL

POSSESSION

TERM

ASKING

1,750 SF 1,200 SF 800 SF

ARRANGED THRU MARCH 2030

**UPON REQUEST** 