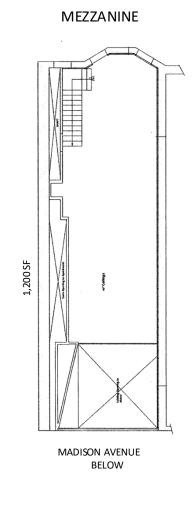

#### BETWEEN E $80^{\text{TH}}$ AND E $81^{\text{ST}}$ STREETS

GROUND MEZZANINE LOWER LEVEL

POSSESSION

TERM

ASKING

1,750 SF 1,200 SF 800 SF

ARRANGED THRU MARCH 2030

**UPON REQUEST** 