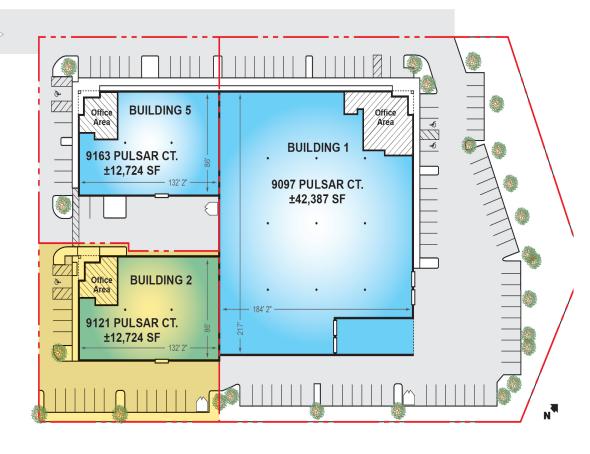

## 9121 PULSAR COURT, CORONA, CA

**PULSAR COURT** 

\* Site Plan Not To Scale

## 9121 PULSAR COURT, CORONA, CA

\* Site Plan Not To Scale