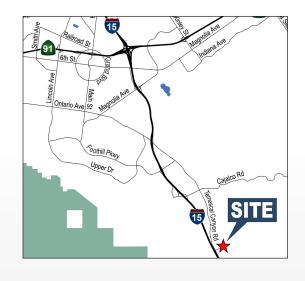

# FOR LEASE

- 12,724 Square Foot Industrial Building
- 2,274 Square Feet of Two Story Office Space
- 1 Ground Level Doors (12' x 14')
- 19 Parking Stalls
- · 17' Minimum Clear Height
- 800 Amps 277/480 Volt (Verify)
- 3 Subfeeds to Electrical Stub Ups
- 3 Restrooms
- Fire Sprinklered
- Immediate Access to 15 and 91 Freeways



#### **RYAN MOORE**

Senior Vice President | Partner 909.545.8011 RMoore@voitco.com Lic#01821438

### **RYAN SHATTUCK**

Associate 714.514.5792 RShattuck@voitco.com Lic#02228315



## FOR LEASE - 12,724 SF

## 9121 PULSAR COURT, CORONA, CA

**PULSAR COURT** 



\* Site Plan Not To Scale

#### RYAN MOORE

Senior Vice President | Partner 909.545.8011 RMoore@voitco.com Lic#01821438

#### RYAN SHATTUCK

Associate 714.514.5792 RShattuck@voitco.com Lic#02228315



Licensed as a Real Estate Broker by the CA Bur of Real Estate. The information contained herein has been obtained from sources we deem reliable. While we have no reason to doubt its accuracy, we do not guarantee it. ©2024 Voit Real Estate Services, Inc. All Rights Reserved. Real People. Real Solutions.® is a registered trademark of V