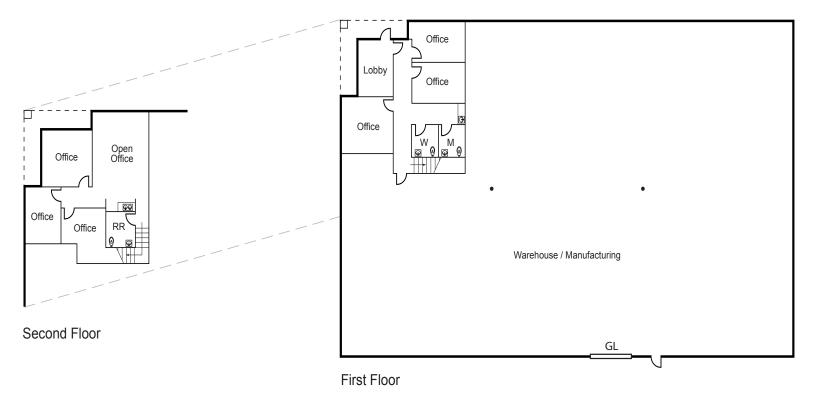

# FOR LEASE

- 12,724 Square Foot Industrial Building
- 2,274 Square Feet of Two Story Office Space
- 1 Ground Level Doors (12' x 14')
- 19 Parking Stalls
- · 17' Minimum Clear Height
- 800 Amps 277/480 Volt (Verify)
- 3 Subfeeds to Electrical Stub Ups
- 3 Restrooms
- Fire Sprinklered
- Immediate Access to 15 and 91 Freeways

## FOR LEASE - 12,724 SF