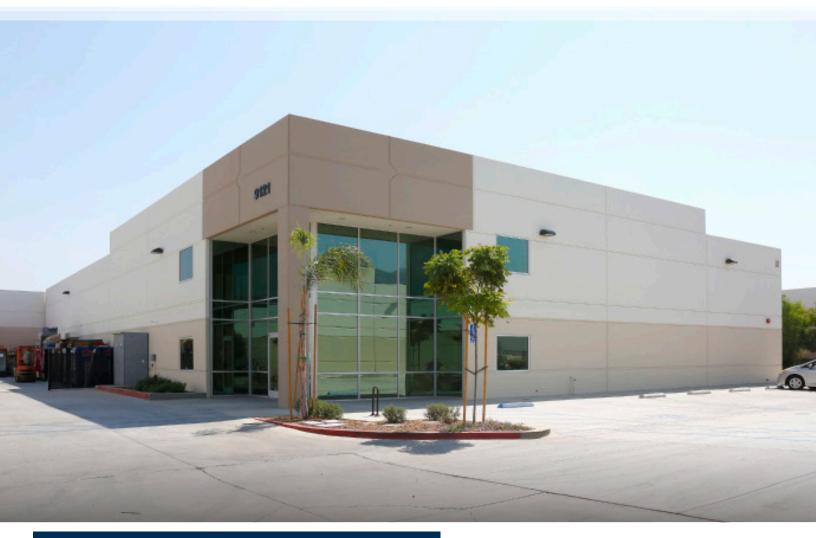

# FOR LEASE

- 12,724 Square Foot Industrial Building
- 2,274 Square Feet of Two Story Office Space
- 1 Ground Level Doors (12' x 14')
- 19 Parking Stalls
- · 17' Minimum Clear Height
- 800 Amps 277/480 Volt (Verify)
- 3 Subfeeds to Electrical Stub Ups
- 3 Restrooms
- Fire Sprinklered
- Immediate Access to 15 and 91 Freeways

## FOR LEASE - 12,724 SF