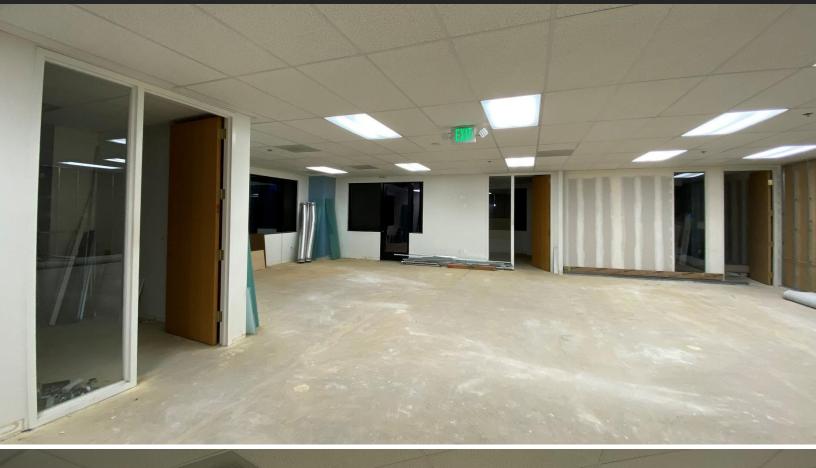

### Suite 226: 2<sup>nd</sup> Floor 2,233 Square Feet

- Three Private Offices + Large Bullpen Area
- Private Balcony
- Extensive Window Line / Natural Light
- Open Configuration Allows for Custom Build Out

### **SUITE 226**