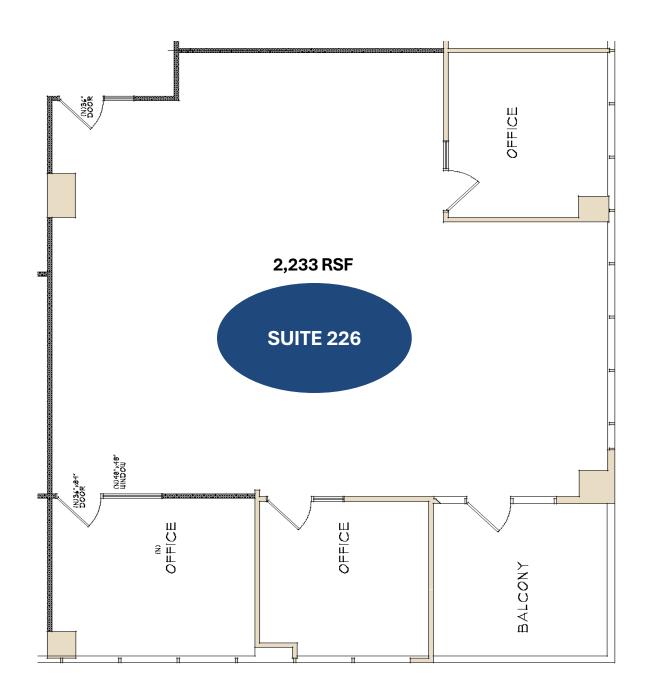

### Suite 226: 2<sup>nd</sup> Floor 2,233 Square Feet

- Three Private Offices + Large Bullpen Area
- Private Balcony
- Extensive Window Line / Natural Light
- Open Configuration Allows for Custom Build Out

### **SUITE 226**