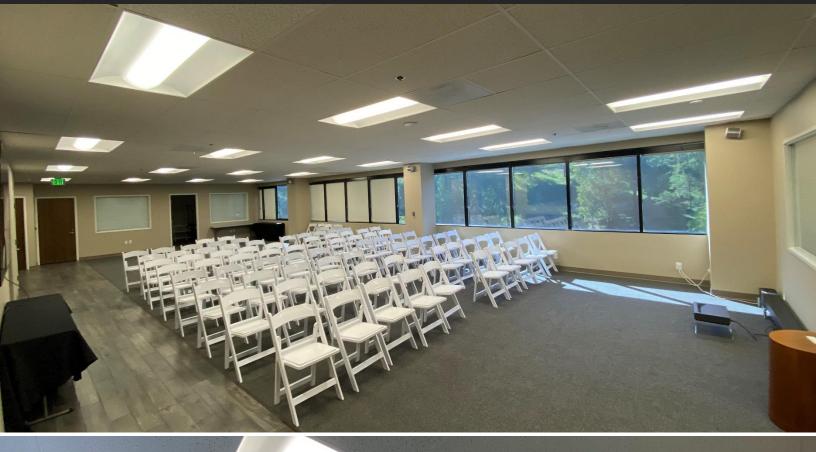

#### Suite 305: 3<sup>rd</sup> Floor

### 2,684 Square Feet

- Four Private Offices & Large Bullpen Area
- Large Windows / Natural Light
- Copy/Break Room + Storage Closet

### **SUITE 305**