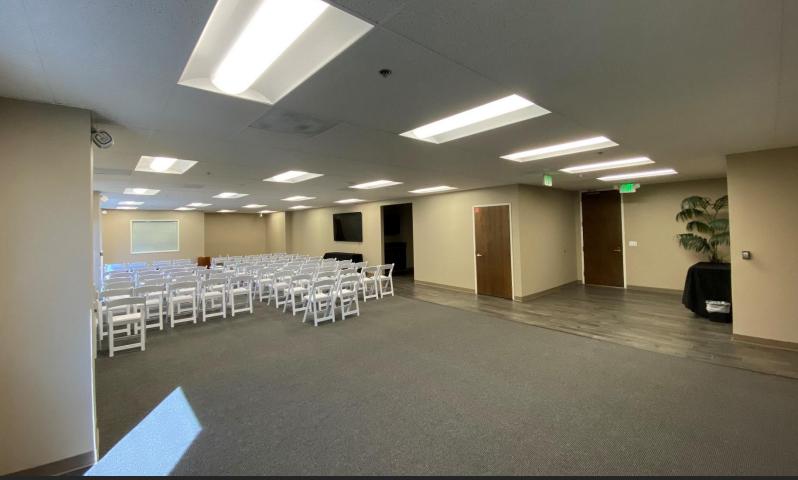

#### Suite 305: 3<sup>rd</sup> Floor

### 2,684 Square Feet

- Four Private Offices & Large Bullpen Area
- Large Windows / Natural Light
- Copy/Break Room + Storage Closet

### **SUITE 305**