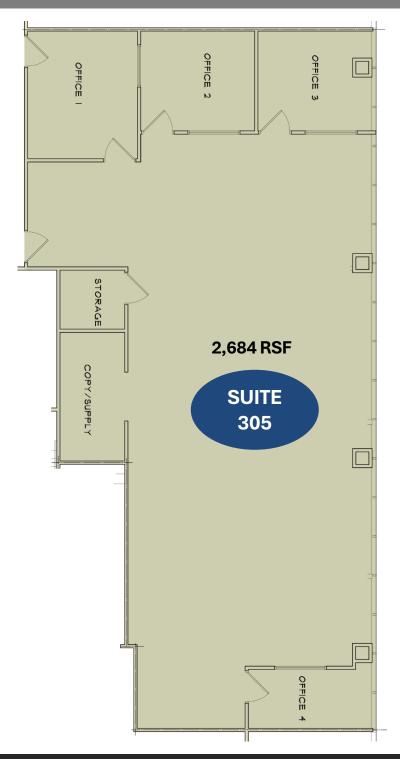

#### Suite 305: 3<sup>rd</sup> Floor

### 2,684 Square Feet

- Four Private Offices & Large Bullpen Area
- Large Windows / Natural Light
- Copy/Break Room + Storage Closet

### **SUITE 305**