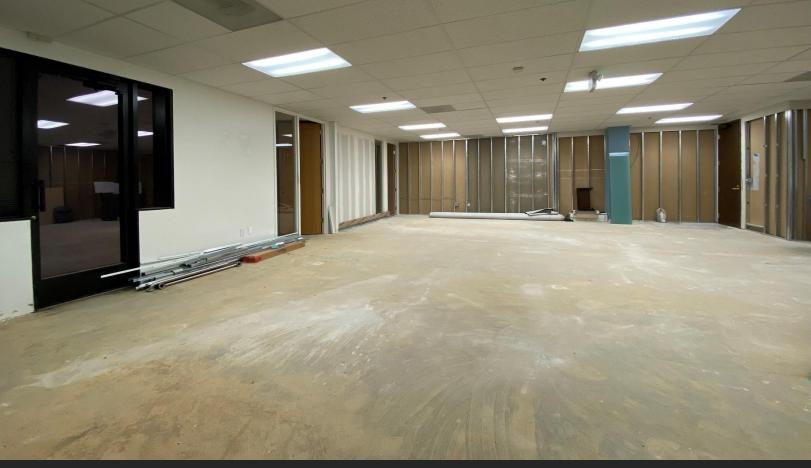

### Suite 226: 2<sup>nd</sup> Floor 2,233 Square Feet

- Three Private Offices + Large Bullpen Area
- Private Balcony
- Extensive Window Line / Natural Light
- Open Configuration Allows for Custom Build Out

### **SUITE 226**