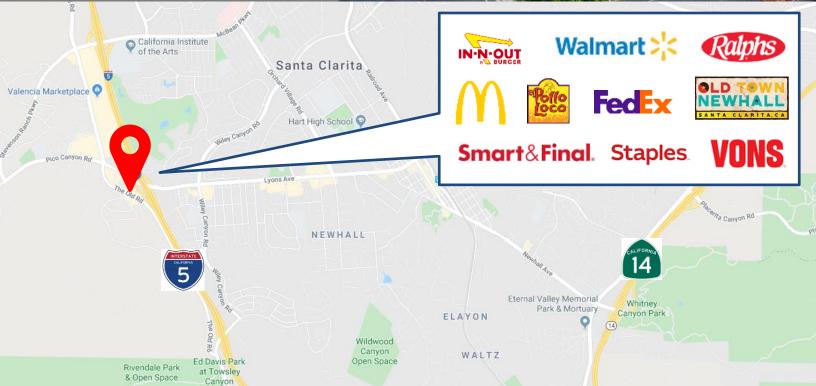

# SUNSET POINTE PLAZA

RE/MAX of Santa Clarita - Crissman Commercial Services is proud to present the Sunset Pointe Plaza Office Building. Conveniently located just off of the 5 Freeway in Stevenson Ranch, CA. Sunset Pointe Plaza offers newly renovated office spaces in a variety of configurations. Sunset Pointe Plaza has abundant parking and is in close proximity to a wide variety of amenities. Call us to book a tour today. 661-295-9300

## HIGHLIGHTS

- MOVE IN INCENTIVES AVAILABLE
- NEWLY RENOVATED SUITES, RESTROOMS & COMMON AREAS
- PROFESSIONALLY MANAGED
- CLOSE PROXIMITY TO I-5 FREEWAY
- NEAR A WIDE VARIETY OF
  AMENITIES
- 24/7 ACCESS
- USPS BOX ON SITE
- SUITES & COMMON AREAS CLEANED DAILY
- SECURITY SYSTEM THROUGHOUT COMMON AREAS
- ABUNDANT PARKING