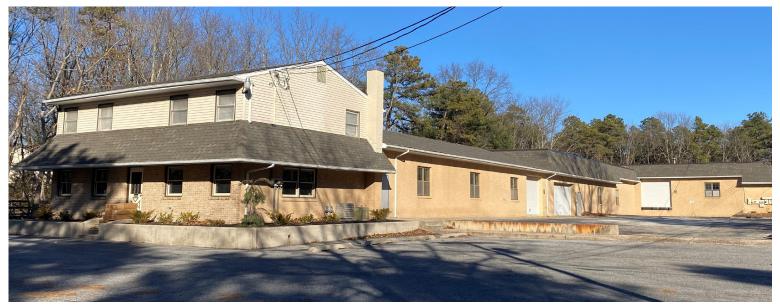

## 612 GRAVELLY HOLLOW ROAD, MEDFORD, NJ

Property Description: Building Size: Available : Zoning: Taxes: Sale Price: Lease Rate: Comments: • R

Warehouse and office space for Sale or Lease 16,542 +/- SF 7,000 +/- SF (Divisable) Planned Industrial (PI) \$23,444.99 \$1,900,000.00 \$1,650,000.00 \$10.00/ SF NNN

- Recently renovated warehouse/ flex building
- Ideal for owner user or investor
- New windows, doors, HVAC, and roof throughout
- Ceiling heights range from 10' 15'
- 2 loading door and 6 drive in doors
- Ample parking