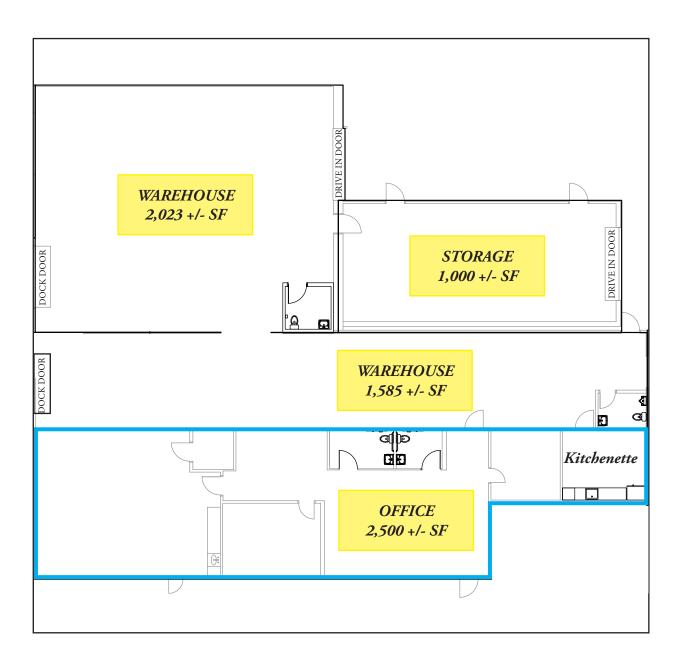

rs
- Ample parking

#### Michelle Marinello (Ext. 28) mmarinello@rosecommercial.com (856) 985-9522

Rose Commercial Real Estate is a full service commercial real estate firm, specializing in all facets of the industry ~ representing buyers and sellers, landlords and tenants as well as investors both big and small. Key to our growth is experience combined with in depth understanding of the South Jersey real estate market. But that alone is only a part of the comprehensive service we provide clients. With our unique *CIRCLES FOR SUCCESS* and start-to-finish commitment, we make things happen.

651 Route 73 North, Suite 111 • Marlton, NJ 08053 • Phone: (856) 985-9522 • Fax: (856) 985-9488

#### ROSECOMMERCIAL.COM



# 612 GRAVELLY HOLLOW ROAD, MEDFORD, NJ

# 7,000+/- SF AVAILABLE - SUITE E/F



651 Route 73 North, Suite 111 • Marlton, NJ 08053 • Phone: (856) 985-9522 • Fax: (856) 985-9488

#### ROSECOMMERCIAL.COM



# 612 GRAVELLY HOLLOW ROAD, MEDFORD, NJ

## **BUILDING FLOOR PLAN**