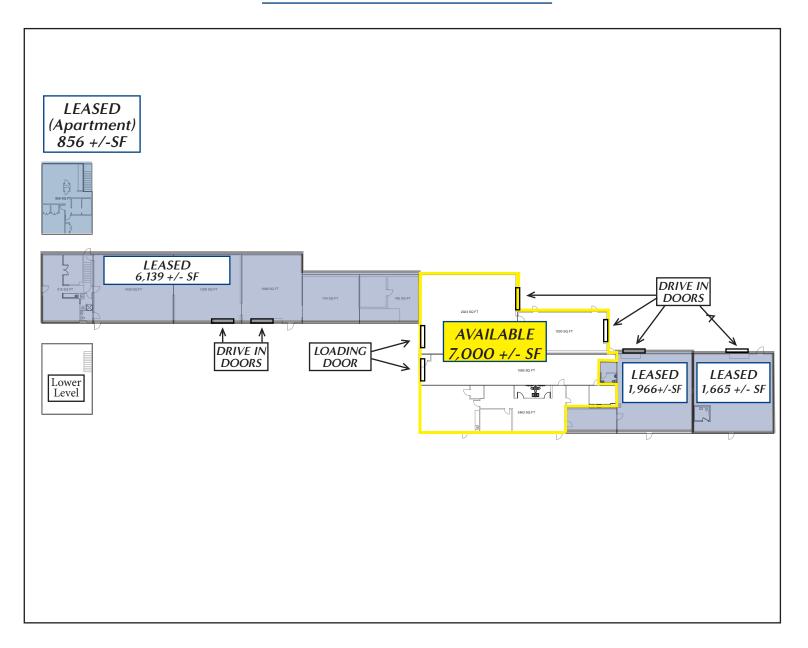

# 7,000+/- SF AVAILABLE - SUITE E/F

651 Route 73 North, Suite 111 • Marlton, NJ 08053 • Phone: (856) 985-9522 • Fax: (856) 985-9488