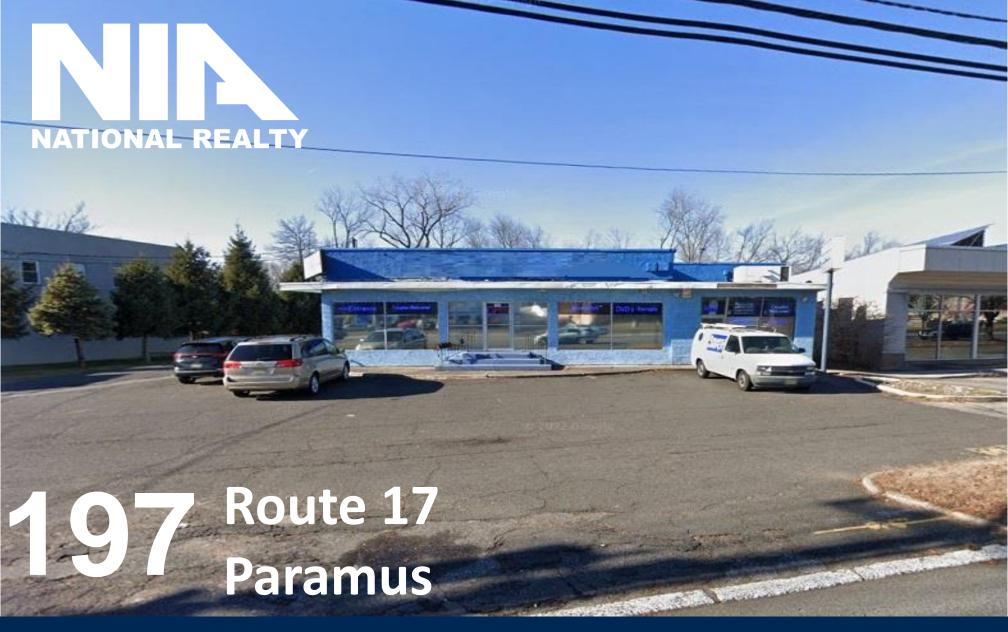

# STANDALONE RETAIL 197 Route17 S, Paramus, NJ

SF Available 3,648 Total SF 3,648 Gas Heat AC Yes 15 Parking Spaces Lot Size .90 Acres Zoning: HCC2 Approx. Taxes \$34.000/year

PRICE \$2,950,000.00

FOR SALE! Rare standalone retail property on Route 17 South. Surrounded by national retailers on one of the best retail corridors on the East Coast. Over 100,000 VPD. The property features a 3,648 SF building with full basement storage and a 2 car garage in the rear. On almost one acre of property, the back lot can be paved for additional parking or potential expansion. Don't miss this opportunity! DO NOT GO DIRECT. Please use discretion with operating tenant.