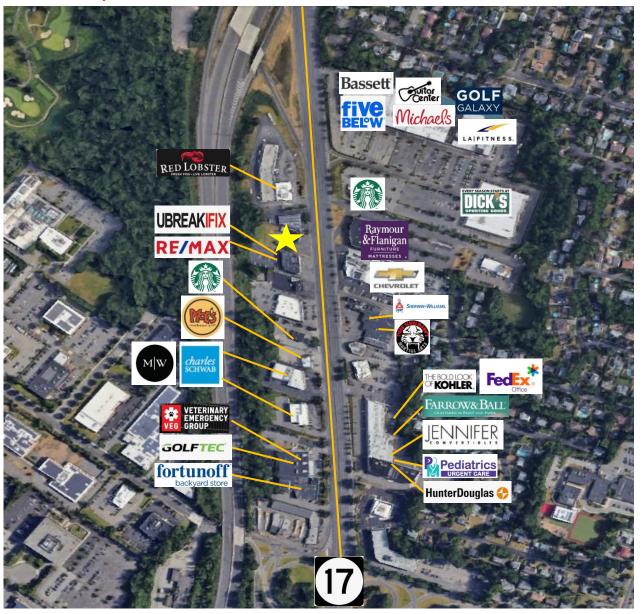

#### FIRST TIME OFFERED | RETAIL FOR SALE | DIRECT ROUTE 17 EXPOSURE

Prime Southbound Exposure

Over 100,000 vehicles per day

Major Retail Corridor

Gregory Panayoti | 201.845.6606 | GPanayoti@NIANationalRealty.com

# STANDALONE RETAIL 197 Route17 S, Paramus, NJ

SF Available 3,648 Total SF 3,648 Gas Heat AC Yes 15 Parking Spaces Lot Size .90 Acres Zoning: HCC2 Approx. Taxes \$34.000/year

PRICE \$2,950,000.00

FOR SALE! Rare standalone retail property on Route 17 South. Surrounded by national retailers on one of the best retail corridors on the East Coast. Over 100,000 VPD. The property features a 3,648 SF building with full basement storage and a 2 car garage in the rear. On almost one acre of property, the back lot can be paved for additional parking or potential expansion. Don't miss this opportunity! DO NOT GO DIRECT. Please use discretion with operating tenant.