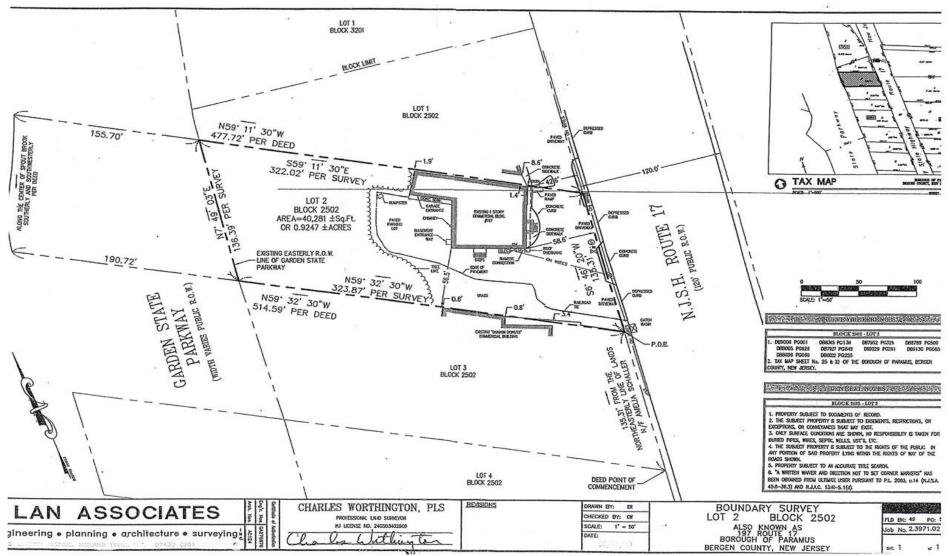

# STANDALONE RETAIL 197 Route17 S, Paramus, NJ

SF Available 3,648 Total SF 3,648 Gas Heat AC Yes 15 Parking Spaces Lot Size .90 Acres Zoning: HCC2 Approx. Taxes \$34.000/year

PRICE \$2,950,000.00

FOR SALE! Rare standalone retail property on Route 17 South. Surrounded by national retailers on one of the best retail corridors on the East Coast. Over 100,000 VPD. The property features a 3,648 SF building with full basement storage and a 2 car garage in the rear. On almost one acre of property, the back lot can be paved for additional parking or potential expansion. Don't miss this opportunity! DO NOT GO DIRECT. Please use discretion with operating tenant.