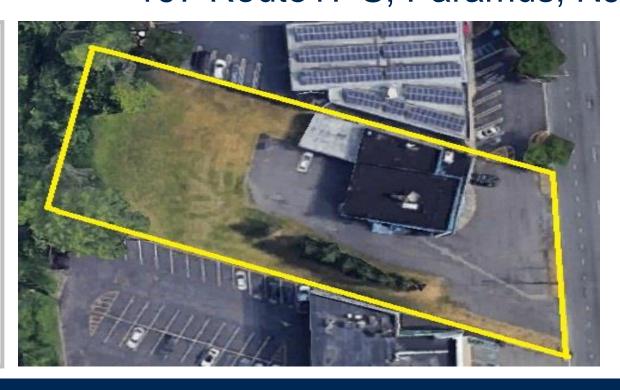

# STANDALONE RETAIL 197 Route17 S, Paramus, NJ

SF Available 3,648 Total SF 3,648 Gas Heat AC Yes 15 Parking Spaces Lot Size .90 Acres Zoning: HCC2 Approx. Taxes \$34.000/year

PRICE \$2,950,000.00

FOR SALE! Rare standalone retail property on Route 17 South. Surrounded by national retailers on one of the best retail corridors on the East Coast. Over 100,000 VPD. The property features a 3,648 SF building with full basement storage and a 2 car garage in the rear. On almost one acre of property, the back lot can be paved for additional parking or potential expansion. Don't miss this opportunity! DO NOT GO DIRECT. Please use discretion with operating tenant.

## 197 Route 17 S, Paramus, NJ

Gregory Panayoti | 201.845.6606 | GPanayoti@NIANationalRealty.com