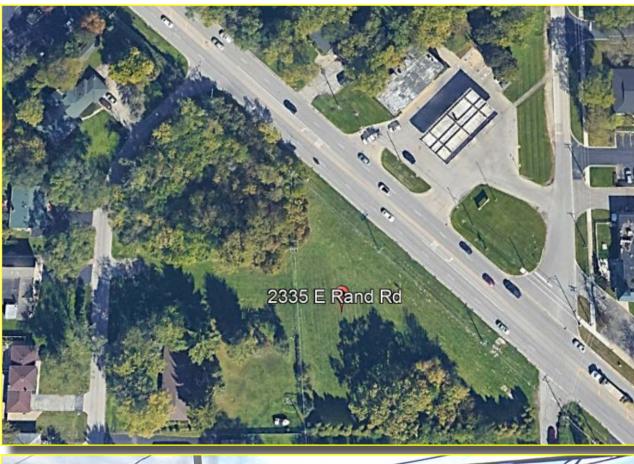

# 1.96 Acres of Prime Land For Sale

2335 E RAND RD (RT 12) ARLINGTON HEIGHTS, IL

\*\* Zoned P - Planned Development\*\*

Asking Price: \$1,250,000 (\$14.63 PSF)

1.96 Acres with 496 feet of frontage on Rand Rd (Rt 12) in Arlington Heights, IL

#### PROPERTY DETAILS:

- 496 feet of frontage on US Route 12
- Traffic Counts of 29,474 Vehicles Per Day on Rand Rd (US Route 12)
- Located just South of Palatine Road
- Currently Zoned R-3 (Village is Open to commercial Zoning)
- Taxes payable in 2021 = \$13,331.57