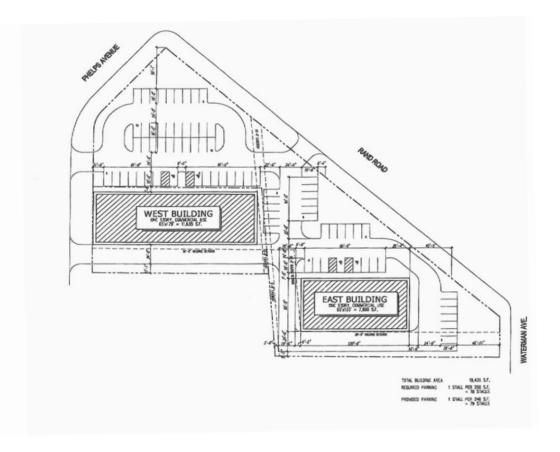

| 2 Mile    | 5 Miles   | 10 Miles  |
|---------------------|-------------------|-----------|-----------|-----------|
| •                   | Total Population  | 58.018    | 327,470   | 941,616   |
| •                   | Average HH Income | \$132,435 | \$113,789 | \$126,836 |

Prepared by:

Randy Olczyk

Direct: 847.246.9611

Ray Okigawa

Direct: 847.246.9632

Chicagoland ndy@chicagolandcommercial.com Ray@chicagolandcommercial.com

Chicagoland Commercial REAL ESTATE



**L**EASING

SALES

**TENANT ADVISORY** 

MANAGEMENT

#### ■ 1.96 Acres For Sale







Leasing

SALES

TENANT ADVISORY

 $\mathbf{M}$ anagement

### ■ I.96 Acres For Sale







Leasing

SALES

TENANT ADVISORY

MANAGEMENT

■ 1.96 Acres For Sale







Leasing

SALES

TENANT ADVISORY

MANAGEMENT

## Proposed Siteplan