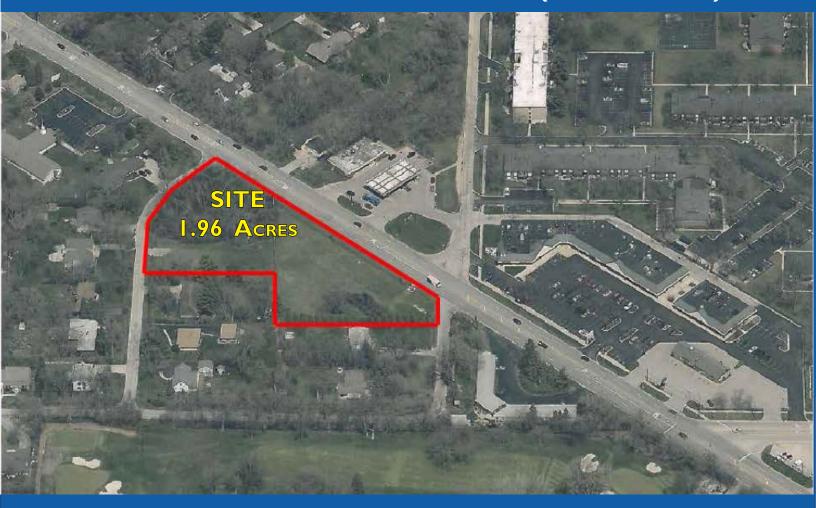

# 1.96 Acres of Prime Land For Sale

2335 E RAND RD (RT 12) ARLINGTON HEIGHTS, IL

\*\* Zoned P - Planned Development\*\*

Asking Price: \$1,250,000 (\$14.63 PSF)

1.96 Acres with 496 feet of frontage on Rand Rd (Rt 12) in Arlington Heights, IL

New Development Opportunity in Arlington Heights ,IL

1.96 Acres Located on Rand Rd (Rt 12) just South of Palatine Road

#### PROPERTY DETAILS:

- 496 feet of frontage on US Route 12
- Traffic Counts of 29,474 Vehicles Per Day on Rand Rd (US Route 12)
- Located just South of Palatine Road
- Currently Zoned R-3 (Village is Open to commercial Zoning)
- Taxes payable in 2021 = \$13,331.57