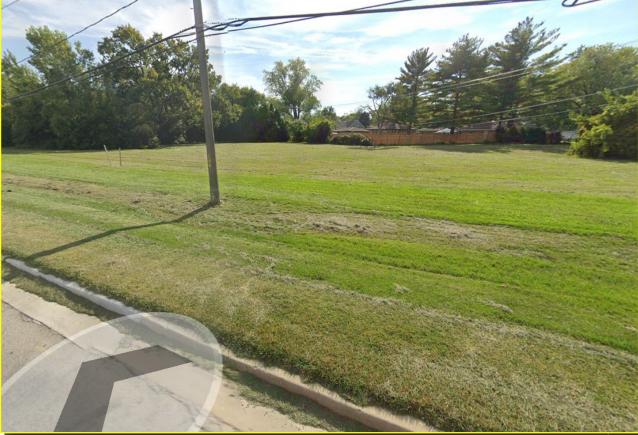

# 1.96 Acres of Prime Land For Sale

2335 E RAND RD (RT 12) ARLINGTON HEIGHTS, IL

\*\* Zoned P - Planned Development\*\*

Asking Price: \$1,250,000 (\$14.63 PSF)

1.96 Acres with 496 feet of frontage on Rand Rd (Rt 12) in Arlington Heights, IL

#### PROPERTY DETAILS:

- 496 feet of frontage on US Route 12
- Traffic Counts of 29,474 Vehicles Per Day on Rand Rd (US Route 12)
- Located just South of Palatine Road
- Currently Zoned R-3 (Village is Open to commercial Zoning)
- Taxes payable in 2021 = \$13,331.57