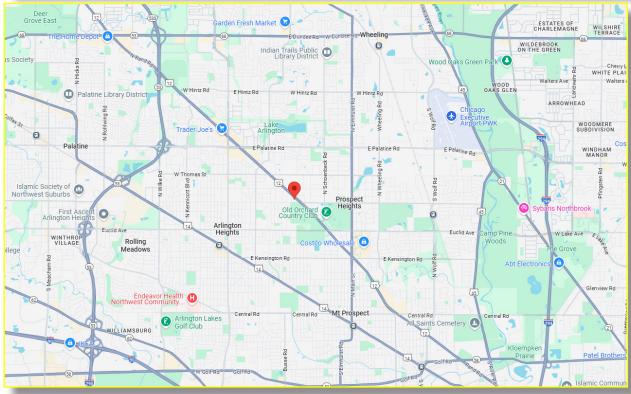

New Development Opportunity in Arlington Heights ,IL

1.96 Acres Located on Rand Rd (Rt 12) just South of Palatine Road

#### PROPERTY DETAILS:

- 496 feet of frontage on US Route 12
- Traffic Counts of 29,474 Vehicles Per Day on Rand Rd (US Route 12)
- Located just South of Palatine Road
- Currently Zoned R-3 (Village is Open to commercial Zoning)
- Taxes payable in 2021 = \$13,331.57