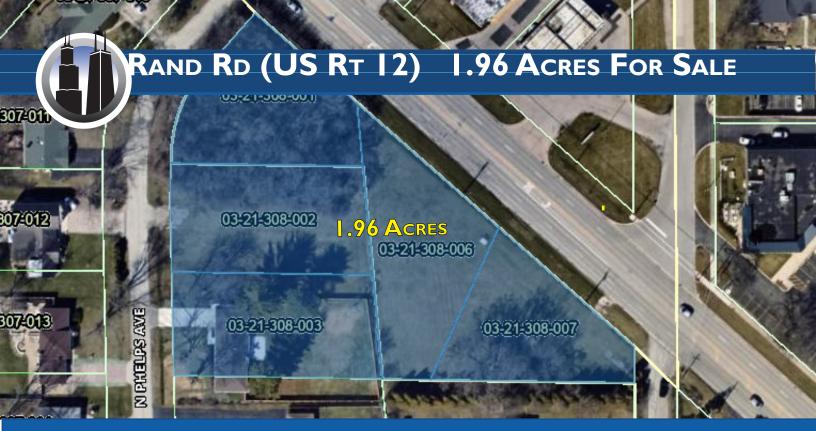

# 1.96 Acres of Prime Land For Sale

2335 E RAND RD (RT 12) ARLINGTON HEIGHTS, IL

\*\* Zoned P - Planned Development\*\*

Asking Price: \$1,250,000 (\$14.63 PSF)

1.96 Acres with 496 feet of frontage on Rand Rd (Rt 12) in Arlington Heights, IL

New Development Opportunity in Arlington Heights ,IL

1.96 Acres Located on Rand Rd (Rt 12) just South of Palatine Road

#### PROPERTY DETAILS:

- 496 feet of frontage on US Route 12
- Traffic Counts of 29,474 Vehicles Per Day on Rand Rd (US Route 12)
- Located just South of Palatine Road
- Currently Zoned R-3 (Village is Open to commercial Zoning)
- Taxes payable in 2021 = \$13,331.57