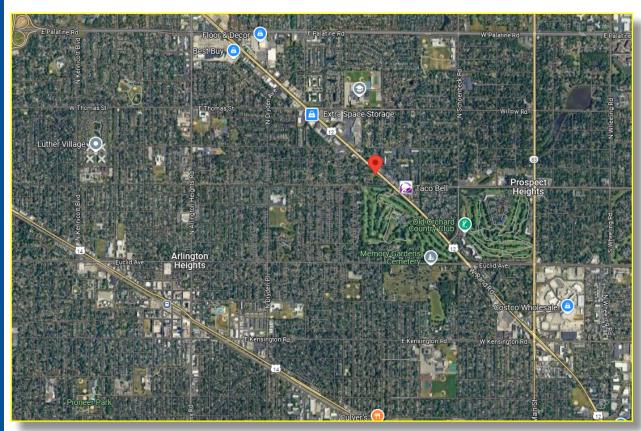

New Development Opportunity in Arlington Heights ,IL

1.96 Acres Located on Rand Rd (Rt 12) just South of Palatine Road

#### PROPERTY DETAILS:

- 496 feet of frontage on US Route 12
- Traffic Counts of 29,474 Vehicles Per Day on Rand Rd (US Route 12)
- Located just South of Palatine Road
- Currently Zoned R-3 (Village is Open to commercial Zoning)
- Taxes payable in 2021 = \$13,331.57