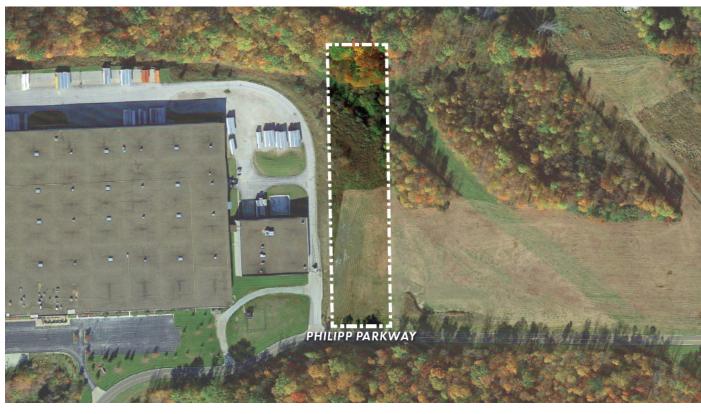

## PROPERTY HIGHLIGHTS

- <u>+</u> 3.44 Acres
- Zoning: I-1 Industrial
- Adjacent parcels available
- Utilities available to the site
- Close proximity to I-80 and I-480 with easy highway access