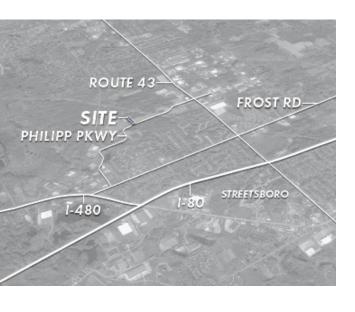

### FROST ROAD COMMERCE CENTER

Philipp Pkwy & Frost Rd | Streetsboro, OH 44255

## PROPERTY HIGHLIGHTS

- <u>+</u> 3.44 Acres
- Zoning: I-1 Industrial
- Adjacent parcels available
- Utilities available to the site
- Close proximity to I-80 and I-480 with easy highway access