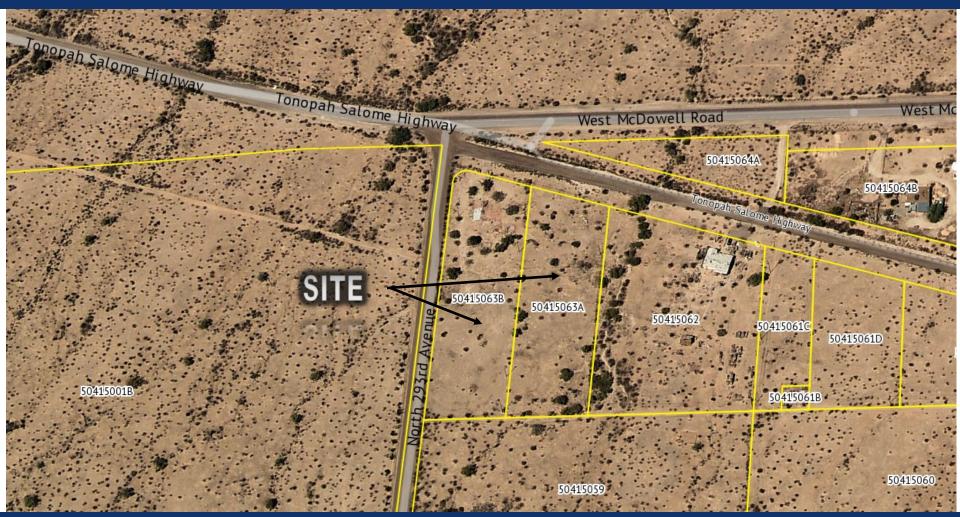

# ± 4 ACRES NEAR TARTESSO FOR SALE AERIAL MAP

PAUL BLUM, J.D., CCIM 602.369.7575
paul@blumroberts.com

REBECCA ROBERTS
602.791.6262
rebecca@blumroberts.com

# ± 4 ACRES NEAR TARTESSO FOR SALE SUMMARY

Address: 29231 West Tonopah Salome Hwy

Buckeye, Arizona 85396

West of Sun Valley Parkway and McDowell Road

Parcel Size: ± 4 Acres (± 174,645 Square Feet)

APNs: 504-15-063A and 504-15-063B