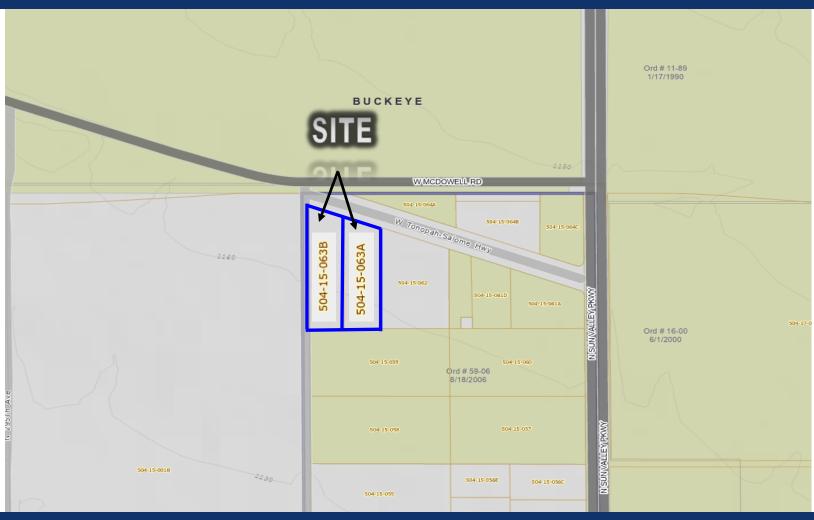

## **± 4 ACRES NEAR TARTESSO FOR SALE PARCEL MAP**

PAUL BLUM, J.D., CCIM 602.369.7575 paul@blumroberts.com

**REBECCA ROBERTS** 602.791.6262 rebecca@blumroberts.com

# ± 4 ACRES NEAR TARTESSO FOR SALE SUMMARY

Address: 29231 West Tonopah Salome Hwy

Buckeye, Arizona 85396

West of Sun Valley Parkway and McDowell Road

Parcel Size: ± 4 Acres (± 174,645 Square Feet)

APNs: 504-15-063A and 504-15-063B