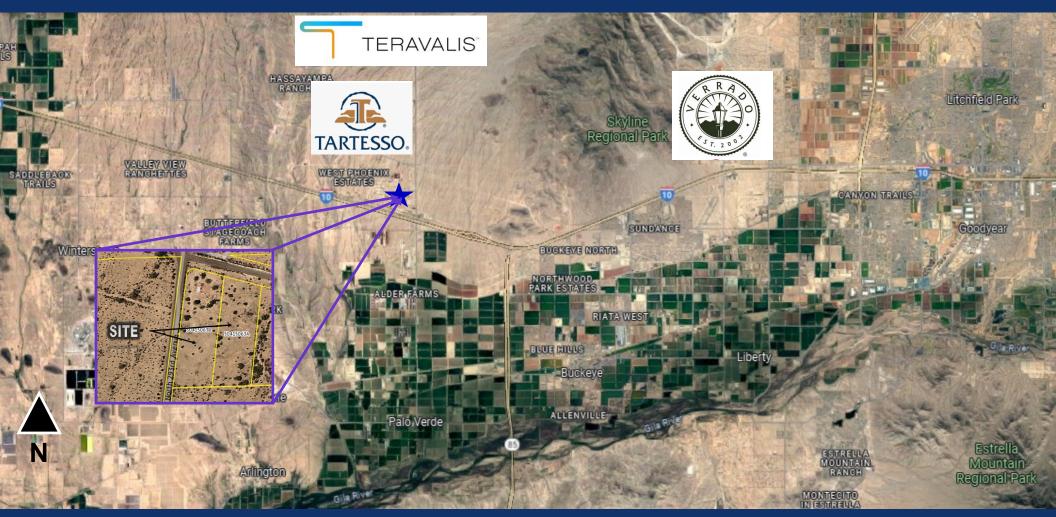

# ± 4 ACRES NEAR TARTESSO FOR SALE SUMMARY

Address: 29231 West Tonopah Salome Hwy

Buckeye, Arizona 85396

West of Sun Valley Parkway and McDowell Road

Parcel Size: ± 4 Acres (± 174,645 Square Feet)

APNs: 504-15-063A and 504-15-063B

Price \$1,400,000 (±8.00 per Square Foot)

Zoning: RU-43

Highlights: | Electricity to Site

± 2/3 Mile North of I-10

± 3 Miles From Tartesso Master Planned Community

Close to Teravalis Which is Now Under Construction, and at 37,000 Acres

Will Be The Largest Residential Development in Arizona History

PAUL BLUM, J.D., CCIM 602.369.7575
paul@blumroberts.com

REBECCA ROBERTS
602.791.6262
rebecca@blumroberts.com

Unlocking The Value of Real Estate