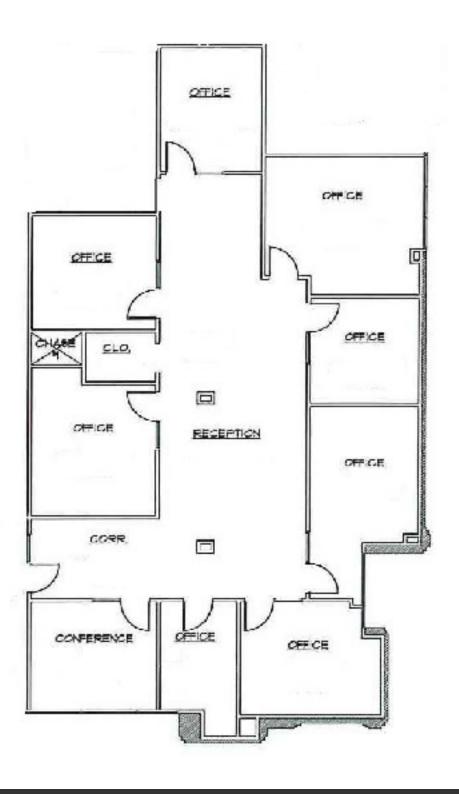

### **Available Spaces**

| Suite     | Tenant    | Size (SF) | Lease Type   | Lease Rate    | Description                                       |
|-----------|-----------|-----------|--------------|---------------|---------------------------------------------------|
| Suite 205 | Available | 1,076 SF  | Full Service | \$22.00 SF/yr | Build to Suit Office Suite.                       |
| Suite 301 | Available | 2,674 SF  | Full Service | \$22.00 SF/yr | 8 Offices with Conference Room and Reception Area |

Suite 301- 2,674 RSF

Andrew D. Joyner, CCIM
Senior Vice President
D 770 532 9911
C 678 617 6036
andrew.joyner@avisonyoung.com

Sam B. Simpson
Senior Associate
D 770 532 9911
C 770 654 0062

sam.simpson@avisonyoung.com