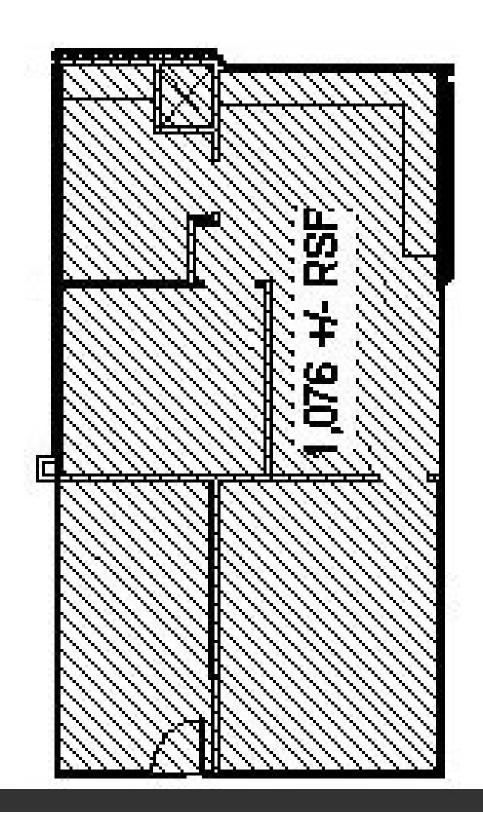

### **Available Spaces**

| Suite     | Tenant    | Size (SF) | Lease Type   | Lease Rate    | Description                                       |
|-----------|-----------|-----------|--------------|---------------|---------------------------------------------------|
| Suite 205 | Available | 1,076 SF  | Full Service | \$22.00 SF/yr | Build to Suit Office Suite.                       |
| Suite 301 | Available | 2,674 SF  | Full Service | \$22.00 SF/yr | 8 Offices with Conference Room and Reception Area |

Andrew D. Joyner, CCIM
Senior Vice President
D 770 532 9911
C 678 617 6036
andrew.joyner@avisonyoung.com

Suite 205 - 1.076 RSF

Andrew D. Joyner, CCIM
Senior Vice President
D 770 532 9911
C 678 617 6036
andrew.joyner@avisonyoung.com