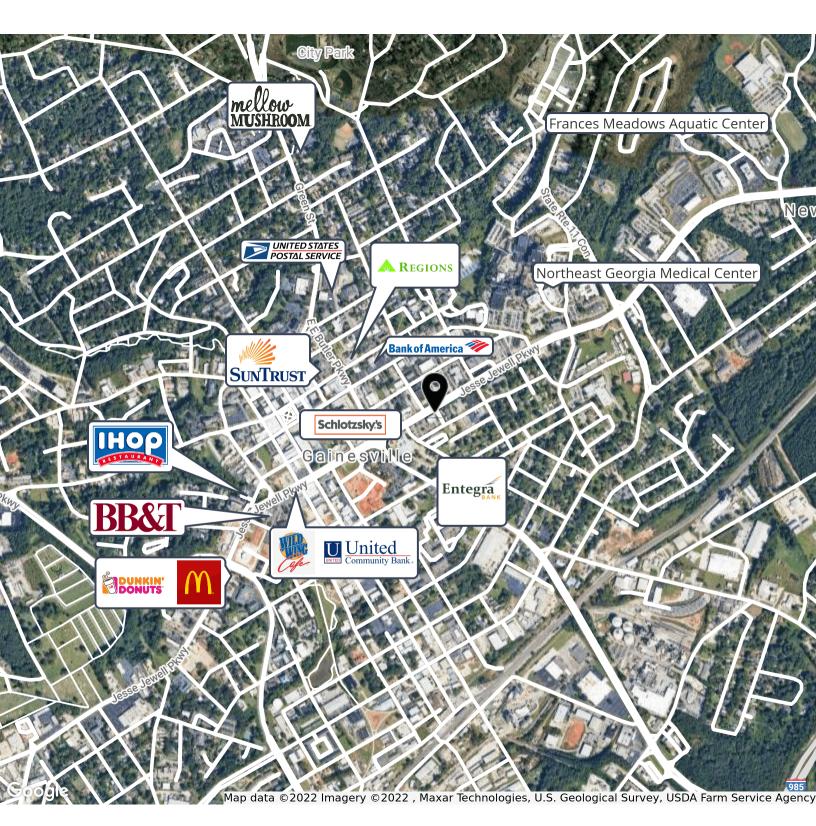

### **Property Highlights**

- Full Service, Class "A" Office Space Available for Lease
- Building is Anchored by Cadence Bank
- High Profile Building within the Central Business District of Gainesville, GA
- Ample Parking
- Multiple Ingress and Egress Points Provide for Easy Accessibility
- Convenient to Historic Downtown Gainesville
- Close Proximity to Restaurants, Northeast Georgia Medical Center, Professional, Medical, and Government Offices.