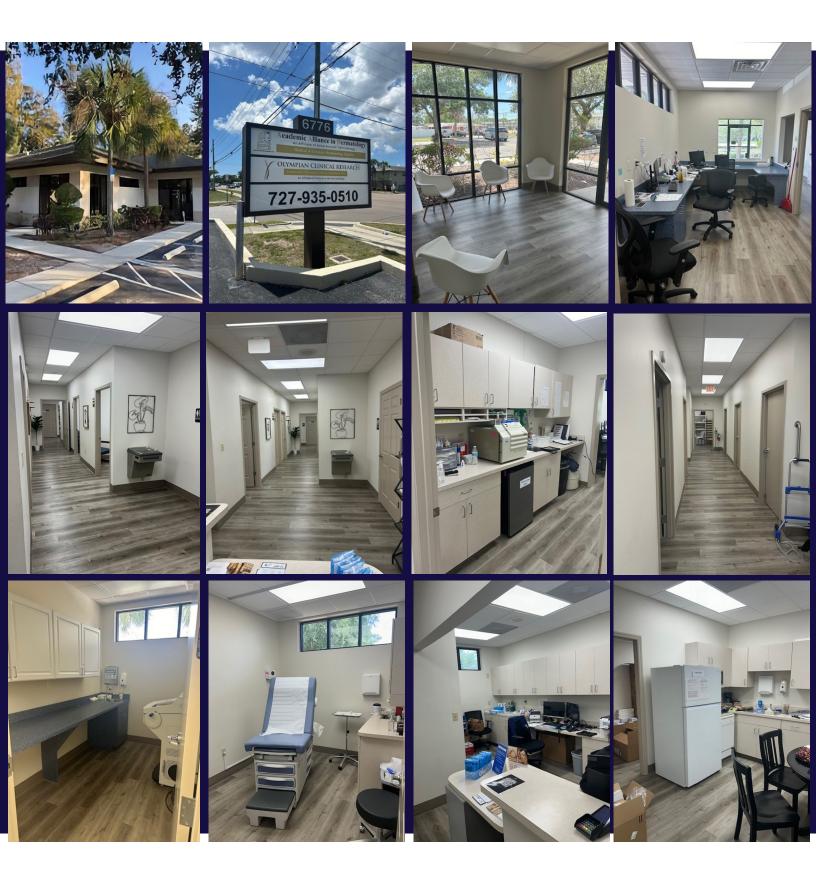

#### Suite A - 1,837 SF

Class A build out 4 Wet exams rooms 2 Offices Waiting room Lab/Nurse station Reception/Aministrative area Kitchen 2 Bathrooms 3 Storage closets Near term lease expiration

#### Suite B - 1,518 SF - **\$22 PSF/NNN**

Class A build out / Excellent Condition 3-4 Wet exam rooms 2 Offices Waiting room Lab/Nurse station Reception/Administrative area Kitchen 2 Bathrooms Storage closet

#### Suite C - 1,617 SF - **\$18 PSF/NNN**

1 Large open treatment/office area Kitchen/lab area 2 bathrooms Landlord may provide build out allowance

©2024 The information contained herein was obtained from sources believed reliable; however, Flagship Healthcare Properties makes no guarantees, warranties, or representations as to the completeness or accuracy thereof. The presentation of this property is submitted subject to errors, omissions, changes of price or conditions prior to sale or lease, or withdrawal without notice.