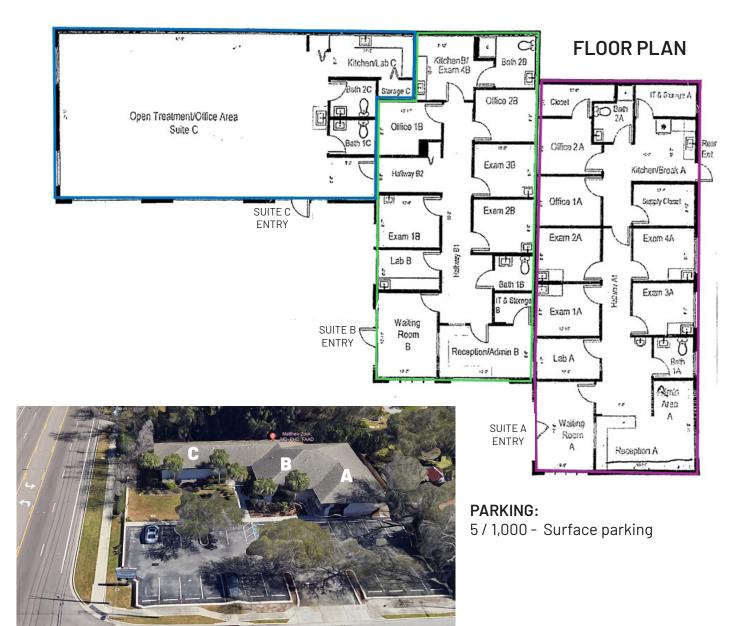

### 4,972 SF IN 3 CONTIGUOUS

#### Suite A - 1,837 SF

Class A build out 4 Wet exams rooms 2 Offices Waiting room Lab/Nurse station Reception/Aministrative area Kitchen 2 Bathrooms 3 Storage closets Near term lease expiration

#### Suite B - 1,518 SF - **\$22 PSF/NNN**

Class A build out / Excellent Condition 3-4 Wet exam rooms 2 Offices Waiting room Lab/Nurse station Reception/Administrative area Kitchen 2 Bathrooms Storage closet

#### Suite C - 1,617 SF - **\$18 PSF/NNN**

1 Large open treatment/office area Kitchen/lab area 2 bathrooms Landlord may provide build out allowance

©2024 The information contained herein was obtained from sources believed reliable; however, Flagship Healthcare Properties makes no guarantees, warranties, or representations as to the completeness or accuracy thereof. The presentation of this property is submitted subject to errors, omissions, changes of price or conditions prior to sale or lease, or withdrawal without notice.