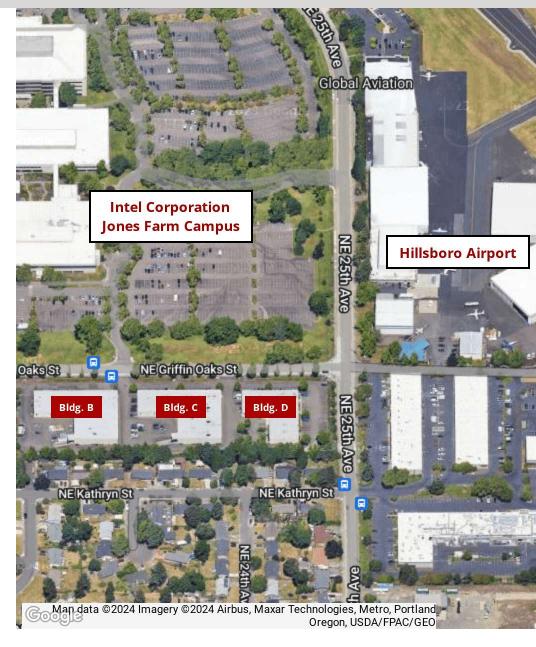

### **LOCATION DESCRIPTION**

The property is situated at the intersection of NE Griffin Oaks Street and NE 25th Avenue. It is also conveniently located off Highway 26, next to Intel Corporation and Hillsboro Airport.