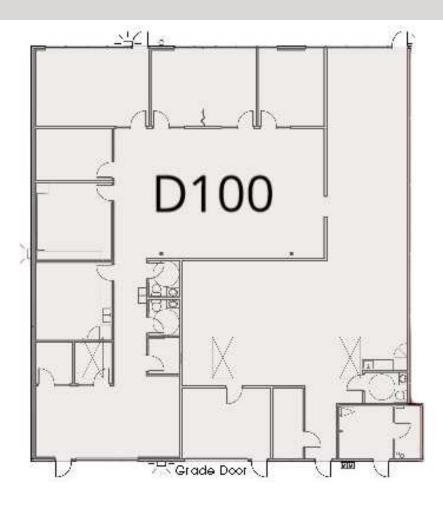

### **AVAILABLE SPACES**

| SUITE                               | SIZE (SF) | LEASE TYPE | LEASE RATE              | DESCRIPTION                           |
|-------------------------------------|-----------|------------|-------------------------|---------------------------------------|
| ■ 2460 NE Griffin Oaks Street, D100 | 5,860 SF  | NNN        | Call Broker for Pricing | Flex buildout with grade loading door |