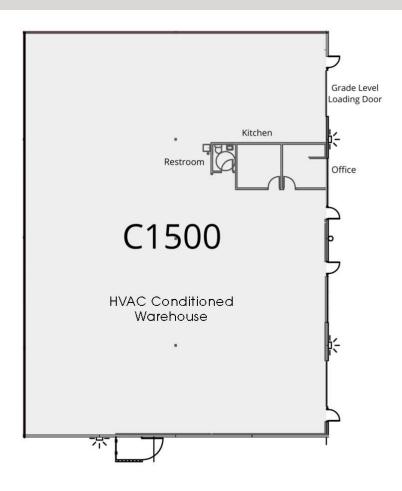

### **AVAILABLE SPACES**

| SUITE                              | SIZE     | TYPE | RATE                    | DESCRIPTION                |
|------------------------------------|----------|------|-------------------------|----------------------------|
| 2350 NE Griffin Oaks Street, C1500 | 8,289 SF | NNN  | Call Broker for Pricing | HVAC conditioned warehouse |