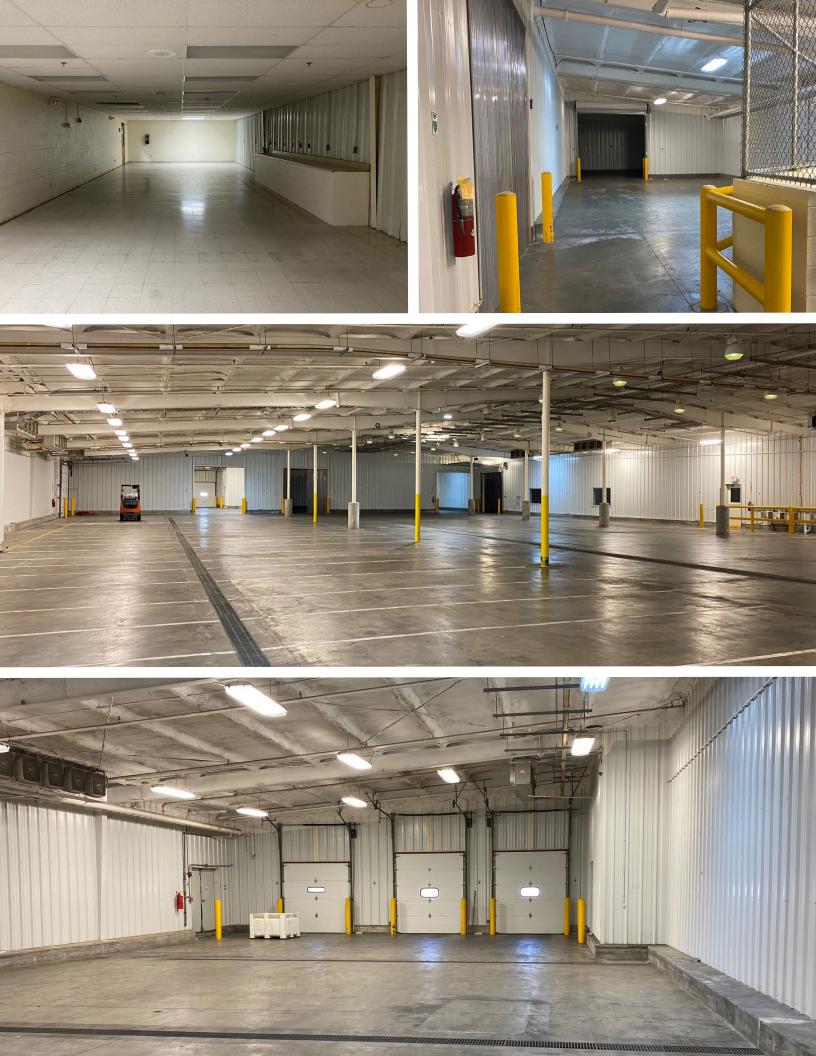

#### 525 Industrial Park Road, Sylvania, GA 30467

- ±35,000 SF cold storage warehouse on ±20.08 acres
- ±600 SF office and a ±6,600 SF custom built hydrocooler
- Metal construction
- Zoned Industrial
- Warehouse includes 3 dock doors, 3 drive-in doors and 56 gravel parking spaces
- Insulated and air conditioned warehouse with fire sprinklers
- Served by City of Sylvania / MEAG Power
- Built in 1992, renovated in 2010
- Located less than 60 miles to the Port of Savannah

### **Building Specifications**

±35,000 SF

**3 Dock Doors** 

**3 Drive-in Doors** 

**56 Parking Spaces** 

14' - 20' Ceiling Height

6" Floors

3 Phase Electric Power