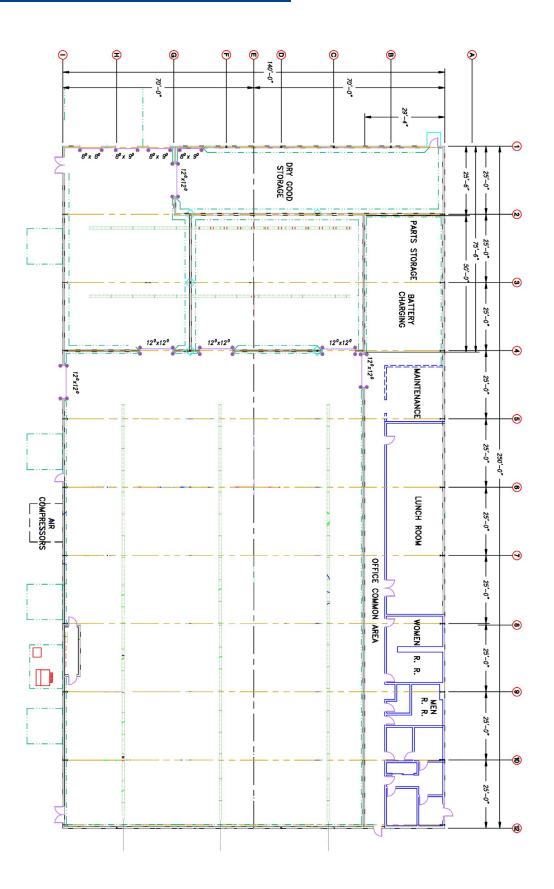

### Floor Plan

### **Building Specifications**

±35,000 SF

**3 Dock Doors** 

**3 Drive-in Doors** 

**56 Parking Spaces** 

14' - 20' Ceiling Height

6" Floors

3 Phase Electric Power