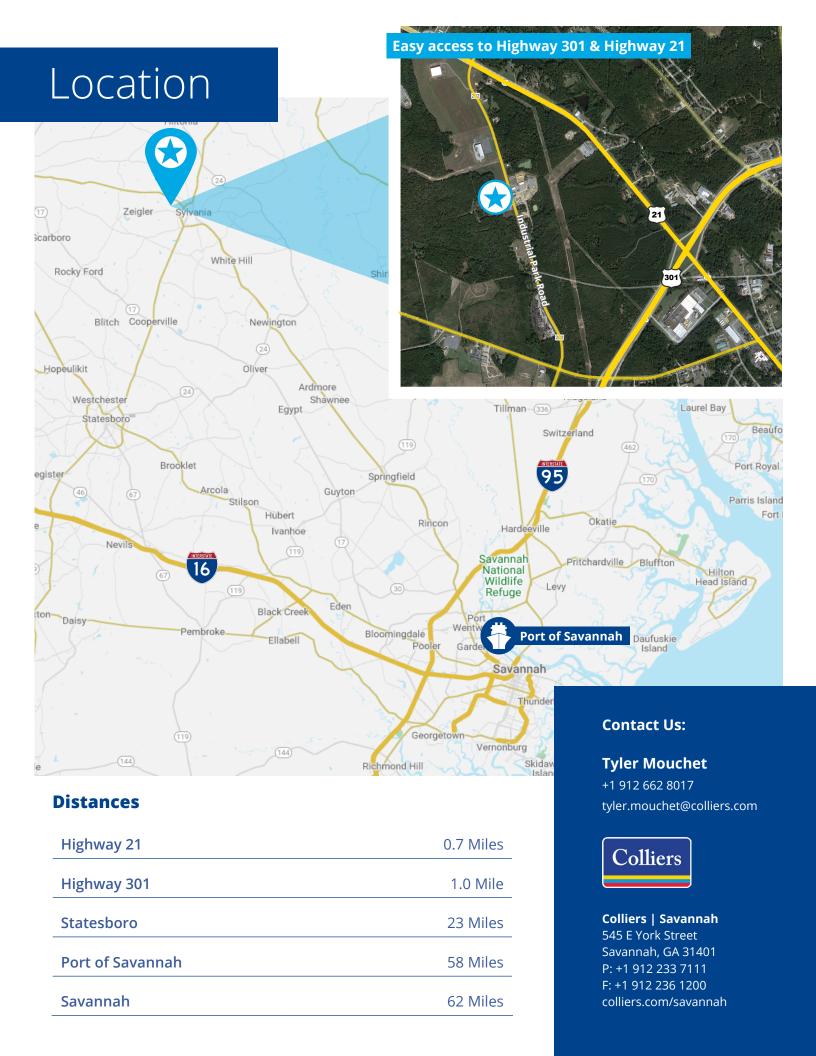

#### 525 Industrial Park Road, Sylvania, GA 30467

- ±35,000 SF cold storage warehouse on ±20.08 acres
- ±600 SF office and a ±6,600 SF custom built hydrocooler
- Metal construction
- Zoned Industrial
- Warehouse includes 3 dock doors, 3 drive-in doors and 56 gravel parking spaces
- Insulated and air conditioned warehouse with fire sprinklers
- Served by City of Sylvania / MEAG Power
- Built in 1992, renovated in 2010
- Located less than 60 miles to the Port of Savannah

#### **Contact Us:**

**Tyler Mouchet** +1 912 662 8017 tyler.mouchet@colliers.com

**Colliers | Savannah** 545 E York Street Savannah, GA 31401 P: +1 912 233 7111 F: +1 912 236 1200 colliers.com/savannah