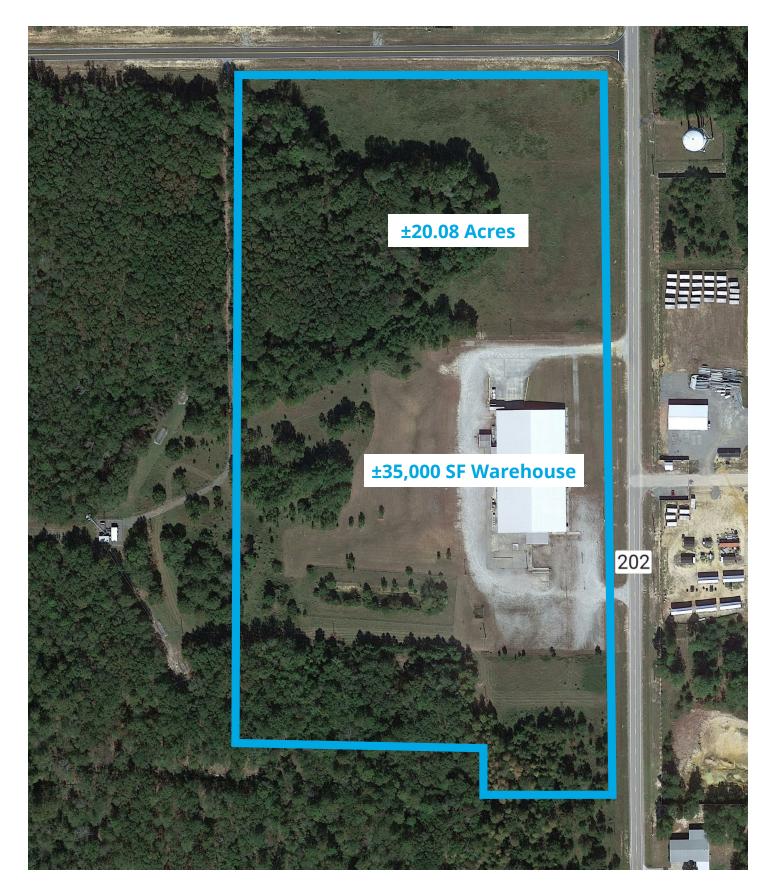

#### 525 Industrial Park Road, Sylvania, GA 30467

- ±35,000 SF cold storage warehouse on ±20.08 acres
- ±600 SF office and a ±6,600 SF custom built hydrocooler
- Metal construction
- Zoned Industrial
- Warehouse includes 3 dock doors, 3 drive-in doors and 56 gravel parking spaces
- Insulated and air conditioned warehouse with fire sprinklers
- Served by City of Sylvania / MEAG Power
- Built in 1992, renovated in 2010
- Located less than 60 miles to the Port of Savannah

## Property Aerial

This document has been prepared by Colliers International for advertising and general information only. Colliers International makes no guarantees, representations or warranties of any kind, expressed or implied, regarding the information including, but not limited to, warranties of content, accuracy and reliability. Any interested party should undertake their own inquiries as to the accuracy of the information. Colliers International excludes unequivocally all inferred or implied terms, conditions and warranties arising out of this document and excludes all liability for loss and damages arising there from. This publication is the copyrighted property of Colliers International and/or its licensor(s). ©2024. All rights reserved.