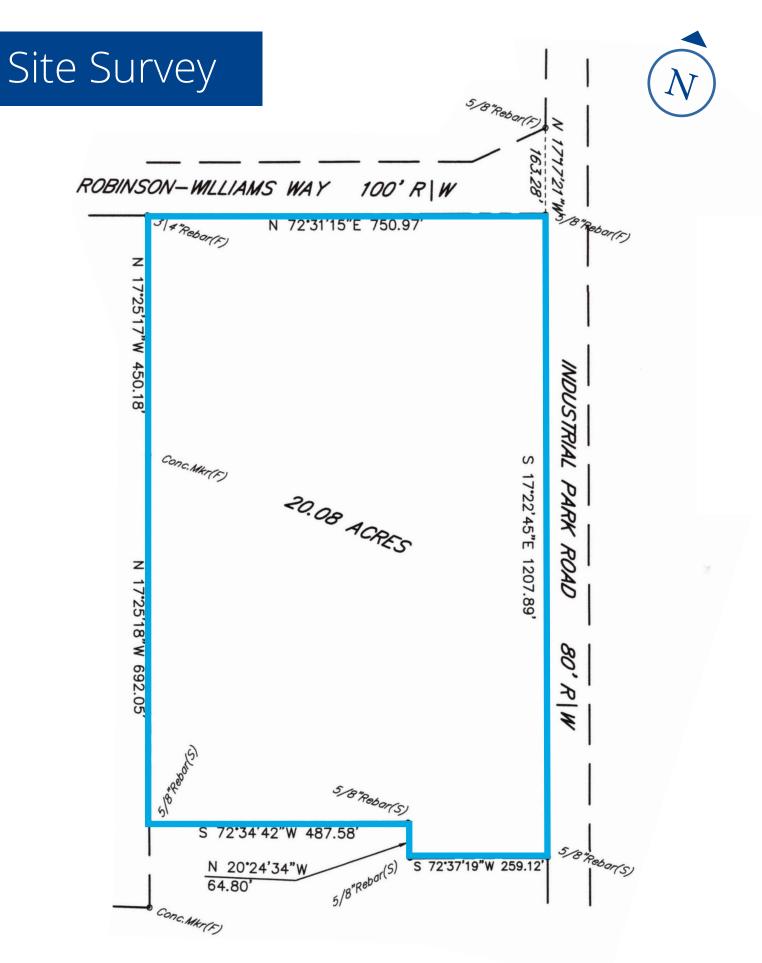

#### 525 Industrial Park Road, Sylvania, GA 30467

- ±35,000 SF cold storage warehouse on ±20.08 acres
- ±600 SF office and a ±6,600 SF custom built hydrocooler
- Metal construction
- Zoned Industrial
- Warehouse includes 3 dock doors, 3 drive-in doors and 56 gravel parking spaces
- Insulated and air conditioned warehouse with fire sprinklers
- Served by City of Sylvania / MEAG Power
- Built in 1992, renovated in 2010
- Located less than 60 miles to the Port of Savannah

## Property Aerial

This document has been prepared by Colliers International for advertising and general information only. Colliers International makes no guarantees, representations or warranties of any kind, expressed or implied, regarding the information including, but not limited to, warranties of content, accuracy and reliability. Any interested party should undertake their own inquiries as to the accuracy of the information. Colliers International excludes unequivocally all inferred or implied terms, conditions and warranties arising out of this document and excludes all liability for loss and damages arising there from. This publication is the copyrighted property of Colliers International and/or its licensor(s). ©2024. All rights reserved.