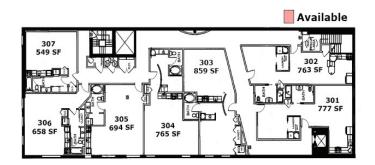

| 207,279  |

#### Please contact us for leasing opportunities

🖬 Available

Retail & Restaurant on 1<sup>st</sup> floor

- Alley 1 | 1,521 SF | \$995/Month Executive suites + Office on 2<sup>nd</sup> floor
  - 100% occupied

## **1** Surroundings Info

- Close to Convention Center, major hotels, night spots, restaurants and courthouses.
- Fiber optics available throughout the building for high speed internet + Free WiFi.
- ABQ Health Partners has moved its administrative offices Downtown.
- Parking lot at 7<sup>th</sup> Street.
- Locally owned and managed.

Contact ▲ Brighton Pope S 505.884.3578 M Brighton.Pope@PetersonProperties.net

PetersonProperties.net
/petersonpropertiesllc
/petersonpropertiesllc
/peterson.properties



## Floor Plan- 1<sup>st</sup>



Floor Plan- 3<sup>rd</sup>



# The Crossroads

### Retail, Restaurant, Office & Executive Suites

Floor Plan- 2<sup>nd</sup>





### Aerial Map

 OC
 Barana Construction

 Warquette Ave
 Barana Construction

 Warden Construction
 Barana Construction

 Old Ave
 Barana Construction

 Barana Construction
 Bara