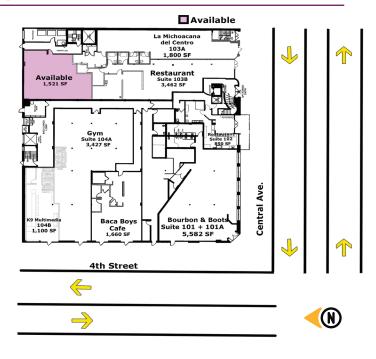

## Floor Plan- 1<sup>st</sup>

Floor Plan- 3<sup>rd</sup>

#### Please contact us for leasing opportunities

🖬 Available

Retail & Restaurant on 1<sup>st</sup> floor

- Alley 1 | 1,521 SF | \$995/Month Executive suites + Office on 2<sup>nd</sup> floor
  - 100% occupied