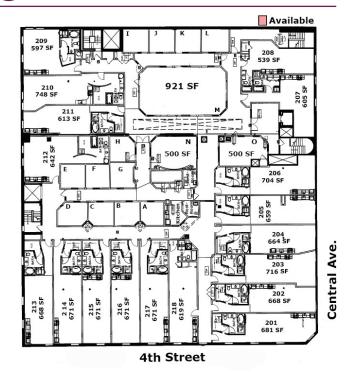

on 1<sup>st</sup> floor

- Alley 1 | 1,521 SF | \$995/Month Executive suites + Office on 2<sup>nd</sup> floor
  - 100% occupied

## **1** Surroundings Info

- Close to Convention Center, major hotels, night spots, restaurants and courthouses.
- Fiber optics available throughout the building for high speed internet + Free WiFi.
- ABQ Health Partners has moved its administrative offices Downtown.
- Parking lot at 7<sup>th</sup> Street.
- Locally owned and managed.

Contact ▲ Brighton Pope S 505.884.3578 M Brighton.Pope@PetersonProperties.net

PetersonProperties.net
/petersonpropertiesllc
/petersonpropertiesllc
/peterson.properties



## Floor Plan- 1<sup>st</sup>



Floor Plan- 3<sup>rd</sup>



# The Crossroads

### Retail, Restaurant, Office & Executive Suites

Floor Plan- 2<sup>nd</sup>





### Aerial Map

 OC
 Barana Construction

 Warquette Ave
 Barana Construction

 Warden Construction
 Barana Construction

 Old Ave
 Barana Construction

 Barana Construction
 Bara