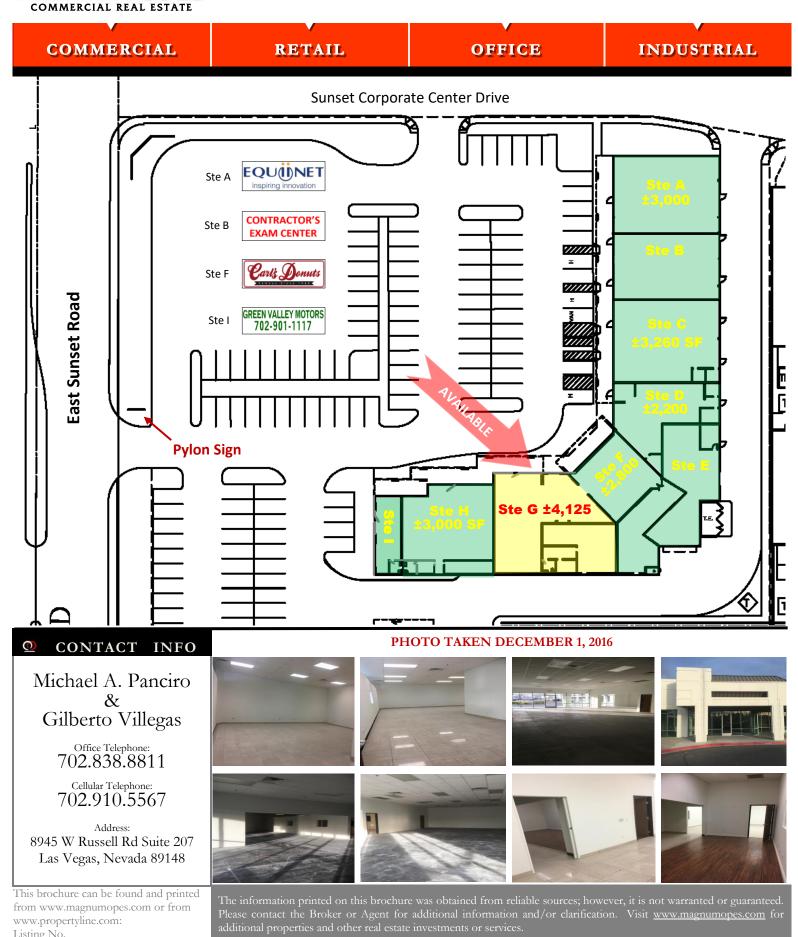

## Sunset Corporate Center Retail Plaza

(3170 East Sunset Road, Las Vegas, NV 89120)

Listing No.

## RETAIL SPACE FOR LEASE \$1.10 - \$1.20 sf/mo

EXCELLENT EXPOSURE

**GREAT CURB APPEAL** 

PLENTY OF PARKING

- High Sunset Road Traffic Counts
- Next to the New Sunset Park entrance
- Close to McCarran International Airport
- Easy access to Las Vegas Blvd, I-15 & I-215
- High-end Neighborhood