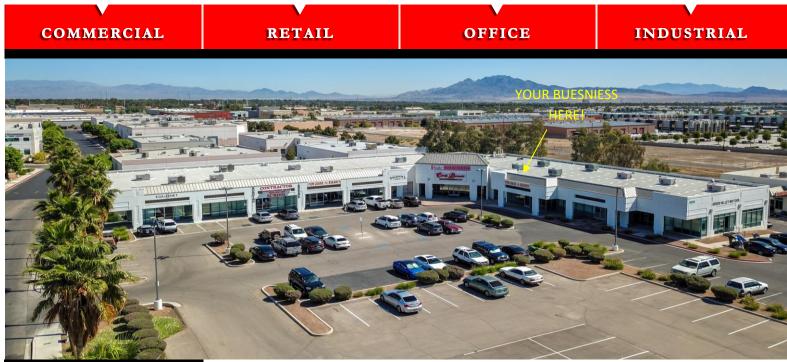

## RETAIL SPACE FOR LEASE \$1.10 - \$1.20 sf/mo

EXCELLENT EXPOSURE

**GREAT CURB APPEAL** 

PLENTY OF PARKING

- High Sunset Road Traffic Counts
- Next to the New Sunset Park entrance
- Close to McCarran International Airport
- Easy access to Las Vegas Blvd, I-15 & I-215
- High-end Neighborhood