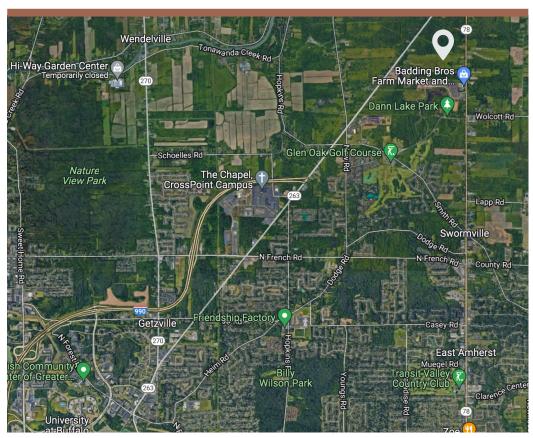

# **Property Location Highlights**

LOCATION FOR LEASE UP TO 1,000,000 SQ FT WITH 265' FRONTAGE ON MILLERSPORT HIGHWAY AND 793' FRONTAGE ON TRANSIT ROAD AS WELL AS A SHORT DISTANCE TO I-990

**Location Map** 