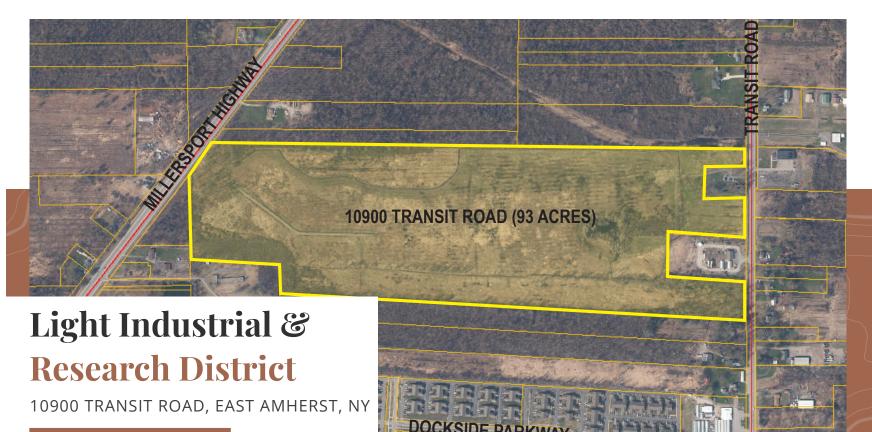

## **BUILD-TO-SUIT INDUSTRIAL OPPORTUNITY**

- 93 acres zoned R&D Research and Development District (RD)
- For lease up to 1,000,000 sq ft
- 265' frontage on Millersport Highway
- 793' frontage on Transit Road
- Short distance to I-990

# **Property Location Highlights**

LOCATION FOR LEASE UP TO 1,000,000 SQ FT WITH 265' FRONTAGE ON MILLERSPORT HIGHWAY AND 793' FRONTAGE ON TRANSIT ROAD AS WELL AS A SHORT DISTANCE TO I-990

**Location Map** 

## **DETAILS:**

Site Acreage: 93 acres

Building Size: Up to 1,000,000 sq ft

**Zoning:** R&D – Research & Development District (RD)

**Permitted Uses:** 

- Warehousing and storage services
- Experimental, research and testing facility
- Wholesale distribution facility