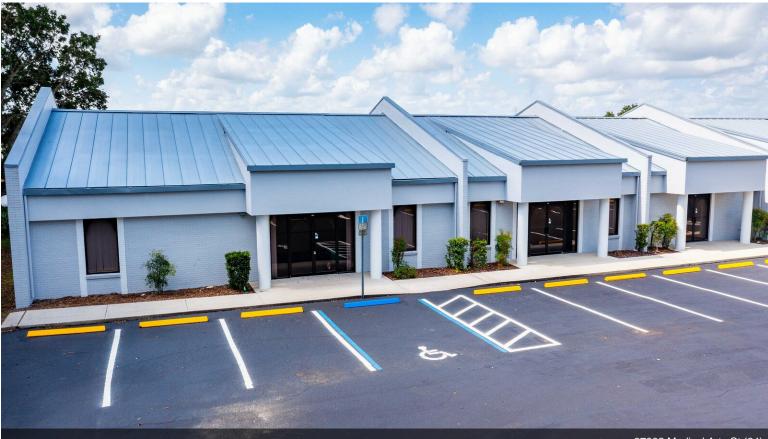

s, and is located along the Pasco County public transit line for patients and clients that rely on public transportation. Deed restricted to medical arts and science uses, perfect fit for home health, physician, physical therapy, home health, or any other medical type related business. Unit 37806 (1,250 sq ft) was a formal dental practice and still has water, air, and suction line infrastructure in place. Unit 37802 was a former lab set up, and unit 37810 was a former medical consulting office. Plenty of parking and all units have a private staff rear entrance. List price is \$18 per sq ft plus \$5 NNN and sales tax. Call today to schedule a viewing!





### **Property Photos**













37802 Medical Arts Ct (54)

### **Property Photos**









37802 Medical Arts Ct (58)













37802 Medical Arts Ct (64)