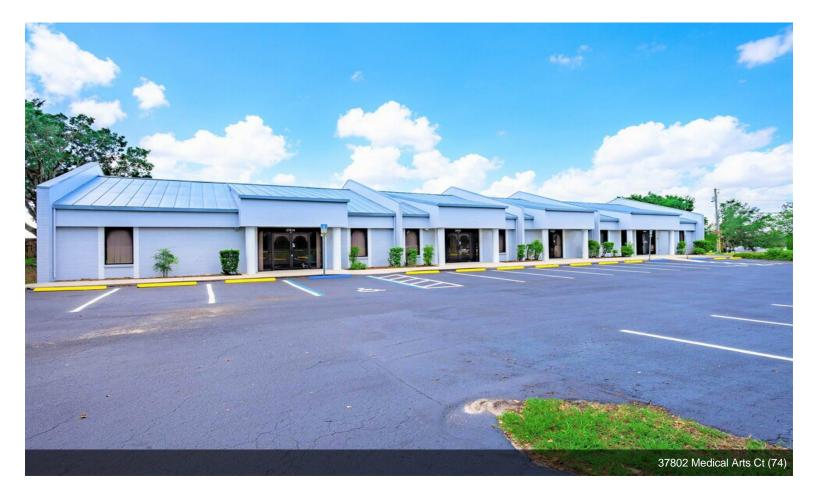

## 37802-37814 Medical Arts Ct

\$18.00 /SF/Yr

PROFESSIONAL OFFICE UNITS FOR LEASE! Located in the Townview Medical Arts Center development, 3 units currently available - (Unit 37802 -2,483 sq ft), (Unit 37806 - 1,250 sq ft), and (Unit 37810 - 1,500 sq ft). Units can be combined to create more square footage for your business or practice needs. The building has just recently undergone a beautiful exterior upgrade transformation with new paint, landscaping, and the parking lot has just been recently restriped and sealed. Solid concrete block construction and metal roof. These units are located on the corner of Medical Arts Court and Greenslope Drive,...

### 37802-37814 Medical Arts Ct, Zephyrhills, FL 33541

PROFESSIONAL OFFICE UNITS FOR LEASE! Located in the Townview Medical Arts Center development, 3 units currently available - (Unit 37802 - 2,483 sq ft), (Unit 37806 - 1,250 sq ft), and (Unit 37810 - 1,500 sq ft). Units can be combined to create more square footage for your business or practice needs. The building has just recently undergone a beautiful exterior upgrade transformation with new paint, landscaping, and the parking lot has just been recently restriped and sealed. Solid concrete block construction and metal roof. These units are located on the corner of Medical Arts Court and Greenslope Drive, for very good visibility and access. Tenants will also have directory signage for the Townview pylon sign on the corner of US 301 (Gall Blvd) and Medical Arts Ct. Excellent location in the prime area of retail and medical services, and is located along the Pasco County public transit line for patients and clients that rely on public transportation. Deed restricted to medical arts and science uses, perfect fit for home health, physician, physical therapy, home health, or any other medical type related business. Unit 37806 (1,250 sq ft) was a formal dental practice and still has water, air, and suction line infrastructure in place. Unit 37802 was a former lab set up, and unit 37810 was a former medical consulting office. Plenty of parking and all units have a private staff rear entrance. List price is \$18 per sq ft plus \$5 NNN and sales tax. Call today to schedule a viewing!