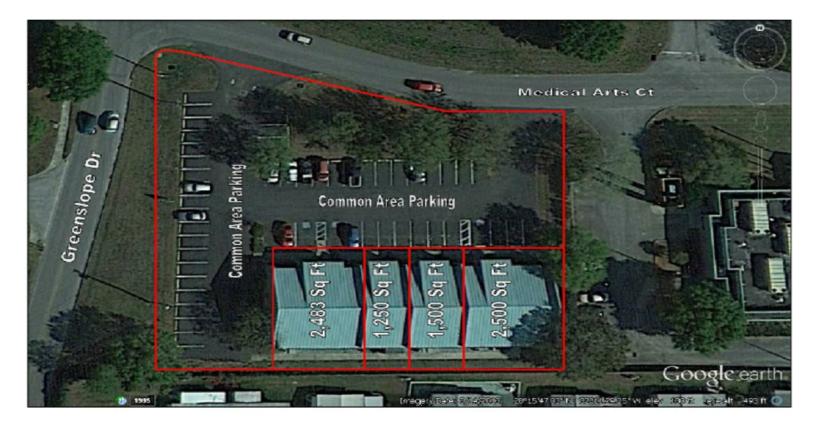

## 37802-37814 Medical Arts Ct

\$18.00 /SF/Yr

PROFESSIONAL OFFICE UNITS FOR LEASE! Located in the Townview Medical Arts Center development, 3 units currently available - (Unit 37802 -2,483 sq ft), (Unit 37806 - 1,250 sq ft), and (Unit 37810 - 1,500 sq ft). Units can be combined to create more square footage for your business or practice needs. The building has just recently undergone a beautiful exterior upgrade transformation with new paint, landscaping, and the parking lot has just been recently restriped and sealed. Solid concrete block construction and metal roof. These units are located on the corner of Medical Arts Court and Greenslope Drive,...

#### 1st Floor Ste 37802

| Space Available | 2,483 SF         |
|-----------------|------------------|
| Rental Rate     | \$18.00 /SF/Yr   |
| Date Available  | July 29, 2022    |
| Service Type    | Triple Net (NNN) |
| Built Out As    | Standard Medical |
| Space Type      | Relet            |
| Space Use       | Office/Medical   |
| Lease Term      | Negotiable       |
|                 |                  |

#### 1st Floor Ste 37806

| Space Available | 1,250 SF         |
|-----------------|------------------|
| Rental Rate     | \$18.00 /SF/Yr   |
| Date Available  | July 29, 2022    |
| Service Type    | Triple Net (NNN) |
| Built Out As    | Dental           |
| Space Type      | Relet            |
| Space Use       | Office/Medical   |
| Lease Term      | Negotiable       |
|                 |                  |

#### 1st Floor Ste 37810

| Rental Rate \$18.00 /SF/Yr    | consulting office. |
|-------------------------------|--------------------|
| Date Available July 29, 2022  |                    |
| Service Type Triple Net (NNN) |                    |
| Built Out As Standard Medical |                    |
| Space Type Relet              |                    |
| Space Use Office/Medical      |                    |
| Lease Term Negotiable         |                    |

### 37802-37814 Medical Arts Ct, Zephyrhills, FL 33541

PROFESSIONAL OFFICE UNITS FOR LEASE! Located in the Townview Medical Arts Center development, 3 units currently available - (Unit 37802 - 2,483 sq ft), (Unit 37806 - 1,250 sq ft), and (Unit 37810 - 1,500 sq ft). Units can be combined to create more square footage for your business or practice needs. The building has just recently undergone a beautiful exterior upgrade transformation with new paint, landscaping, and the parking lot has just been recently restriped and sealed. Solid concrete block construction and metal roof. These units are located on the corner of Medical Arts Court and Greenslope Drive, for very good visibility and access. Tenants will also have directory signage for the Townview pylon sign on the corner of US 301 (Gall Blvd) and Medical Arts Ct. Excellent location in the prime area of retail and medical services, and is located along the Pasco County public transit line for patients and clients that rely on public transportation. Deed restricted to medical arts and science uses, perfect fit for home health, physician, physical therapy, home health, or any other medical type related business. Unit 37806 (1,250 sq ft) was a formal dental practice and still has water, air, and suction line infrastructure in place. Unit 37802 was a former lab set up, and unit 37810 was a former medical consulting office. Plenty of parking and all units have a private staff rear entrance. List price is \$18 per sq ft plus \$5 NNN and sales tax. Call today to schedule a viewing!