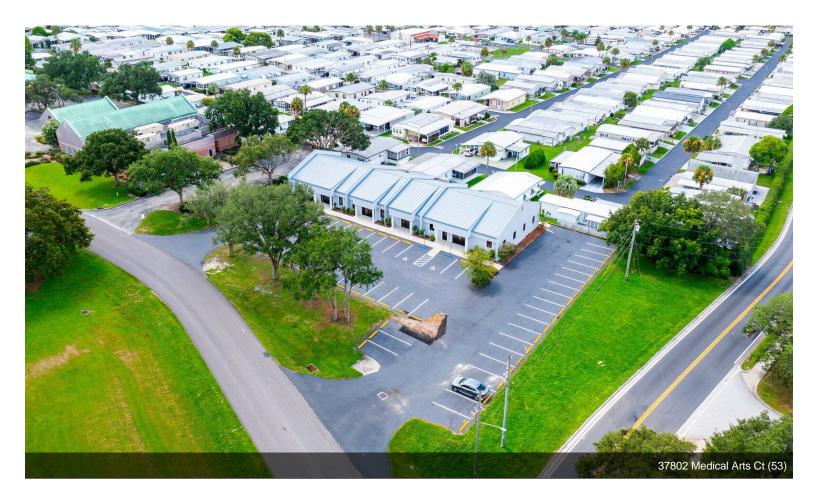

## 37802-37814 Medical Arts Ct

\$18.00 /SF/Yr

PROFESSIONAL OFFICE UNITS FOR LEASE! Located in the Townview Medical Arts Center development, 3 units currently available - (Unit 37802 -2,483 sq ft), (Unit 37806 - 1,250 sq ft), and (Unit 37810 - 1,500 sq ft). Units can be combined to create more square footage for your business or practice needs. The building has just recently undergone a beautiful exterior upgrade transformation with new paint, landscaping, and the parking lot has just been recently restriped and sealed. Solid concrete block construction and metal roof. These units are located on the corner of Medical Arts Court and Greenslope Drive,...

### 37802-37814 Medical Arts Ct, Zephyrhills, FL 33541

PROFESSIONAL OFFICE UNITS FOR LEASE! Located in the Townview Medical Arts Center development, 3 units currently available - (Unit 37802 - 2,483 sq ft), (Unit 37806 - 1,250 sq ft), and (Unit 37810 - 1,500 sq ft). Units can be combined to create more square footage for your business or practice needs. The building has just recently undergone a beautiful exterior upgrade transformation with new paint, landscaping, and the parking lot has just been recently restriped and sealed. Solid concrete block construction and metal roof. These units are located on the corner of Medical Arts Court and Greenslope Drive, for very good visibility and access. Tenants will also have directory signage for the Townview pylon sign on the corner of US 301 (Gall Blvd) and Medical Arts Ct. Excellent location in the prime area of retail and medical services, and is located along the Pasco County public transit line for patients and clients that rely on public transportation. Deed restricted to medical arts and science uses, perfect fit for home health, physician, physical therapy, home health, or any other medical type related business. Unit 37806 (1,250 sq ft) was a formal dental practice and still has water, air, and suction line infrastructure in place. Unit 37802 was a former lab set up, and unit 37810 was a former medical consulting office. Plenty of parking and all units have a private staff rear entrance. List price is \$18 per sq ft plus \$5 NNN and sales tax. Call today to schedule a viewing!