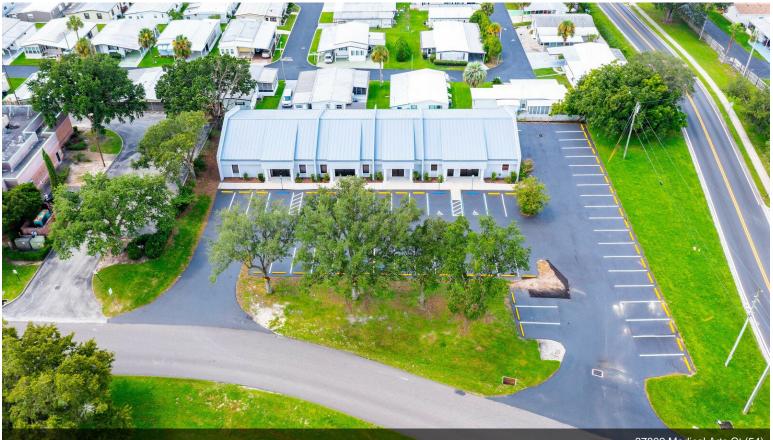

## 37802-37814 Medical Arts Ct

\$18.00 /SF/Yr

PROFESSIONAL OFFICE UNITS FOR LEASE! Located in the Townview Medical Arts Center development, 3 units currently available - (Unit 37802 -2,483 sq ft), (Unit 37806 - 1,250 sq ft), and (Unit 37810 - 1,500 sq ft). Units can be combined to create more square footage for your business or practice needs. The building has just recently undergone a beautiful exterior upgrade transformation with new paint, landscaping, and the parking lot has just been recently restriped and sealed. Solid concrete block construction and metal roof. These units are located on the corner of Medical Arts Court and Greenslope Drive,...

### 37802-37814 Medical Arts Ct, Zephyrhills, FL 33541

PROFESSIONAL OFFICE UNITS FOR LEASE! Located in the Townview Medical Arts Center development, 3 units currently available - (Unit 37802 - 2,483 sq ft), (Unit 37806 - 1,250 sq ft), and (Unit 37810 - 1,500 sq ft). Units can be combined to create more square footage for your business or practice needs. The building has just recently undergone a beautiful exterior upgrade transformation with new paint, landscaping, and the parking lot has just been recently restriped and sealed. Solid concrete block construction and metal roof. These units are located on the corner of Medical Arts Court and Greenslope Drive, for very good visibility and access. Tenants will also have directory signage for the Townview pylon sign on the corner of US 301 (Gall Blvd) and Medical Arts Ct. Excellent location in the prime area of retail and medical services, and is located along the Pasco County public transit line for patients and clients that rely on public transportation. Deed restricted to medical arts and science uses, perfect fit for home health, physician, physical therapy, home health, or any other medical type related business. Unit 37806 (1,250 sq ft) was a formal dental practice and still has water, air, and suction line infrastructure in place. Unit 37802 was a former lab set up, and unit 37810 was a former medical consulting office. Plenty of parking and all units have a private staff rear entrance. List price is \$18 per sq ft plus \$5 NNN and sales tax. Call today to schedule a viewing!