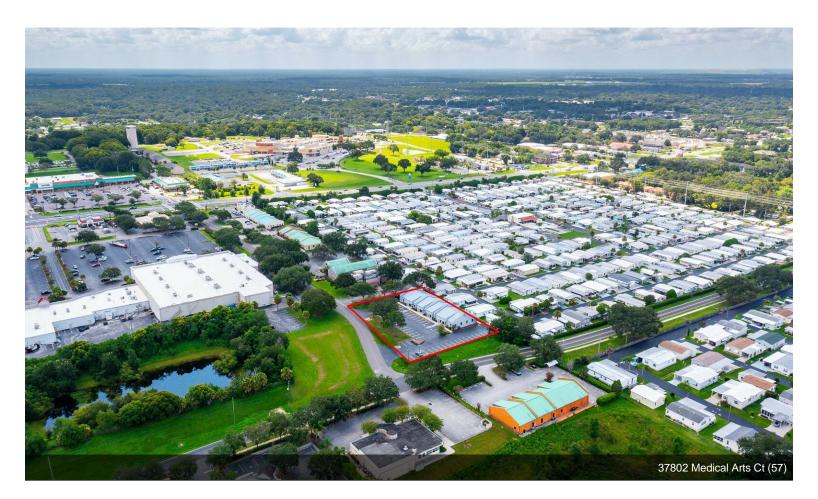

## 37802-37814 Medical Arts Ct

\$18.00 /SF/Yr

PROFESSIONAL OFFICE UNITS FOR LEASE! Located in the Townview Medical Arts Center development, 3 units currently available - (Unit 37802 -2,483 sq ft), (Unit 37806 - 1,250 sq ft), and (Unit 37810 - 1,500 sq ft). Units can be combined to create more square footage for your business or practice needs. The building has just recently undergone a beautiful exterior upgrade transformation with new paint, landscaping, and the parking lot has just been recently restriped and sealed. Solid concrete block construction and metal roof. These units are located on the corner of Medical Arts Court and Greenslope Drive,...

### 37802-37814 Medical Arts Ct, Zephyrhills, FL 33541

PROFESSIONAL OFFICE UNITS FOR LEASE! Located in the Townview Medical Arts Center development, 3 units currently available - (Unit 37802 - 2,483 sq ft), (Unit 37806 - 1,250 sq ft), and (Unit 37810 - 1,500 sq ft). Units can be combined to create more square footage for your business or practice needs. The building has just recently undergone a beautiful exterior upgrade transformation with new paint, landscaping, and the parking lot has just been recently restriped and sealed. Solid concrete block construction and metal roof. These units are located on the corner of Medical Arts Court and Greenslope Drive, for very good visibility and access. Tenants will also have directory signage for the Townview pylon sign on the corner of US 301 (Gall Blvd) and Medical Arts Ct. Excellent location in the prime area of retail and medical services, and is located along the Pasco County public transit line for patients and clients that rely on public transportation. Deed restricted to medical arts and science uses, perfect fit for home health, physician, physical therapy, home health, or any other medical type related business. Unit 37806 (1,250 sq ft) was a formal dental practice and still has water, air, and suction line infrastructure in place. Unit 37802 was a former lab set up, and unit 37810 was a former medical consulting office. Plenty of parking and all units have a private staff rear entrance. List price is \$18 per sq ft plus \$5 NNN and sales tax. Call today to schedule a viewing!