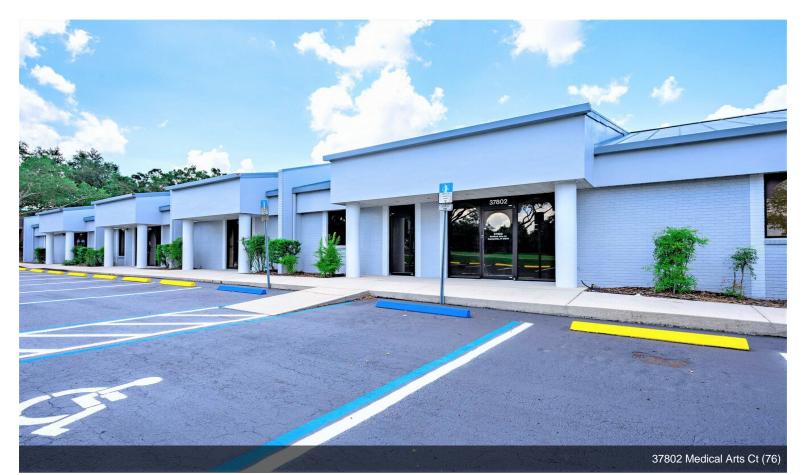

## 37802-37814 Medical Arts Ct

\$18.00 /SF/Yr

PROFESSIONAL OFFICE UNITS FOR LEASE! Located in the Townview Medical Arts Center development, 3 units currently available - (Unit 37802 -2,483 sq ft), (Unit 37806 - 1,250 sq ft), and (Unit 37810 - 1,500 sq ft). Units can be combined to create more square footage for your business or practice needs. The building has just recently undergone a beautiful exterior upgrade transformation with new paint, landscaping, and the parking lot has just been recently restriped and sealed. Solid concrete block construction and metal roof. These units are located on the corner of Medical Arts Court and Greenslope Drive,...

### 37802-37814 Medical Arts Ct, Zephyrhills, FL 33541

PROFESSIONAL OFFICE UNITS FOR LEASE! Located in the Townview Medical Arts Center development, 3 units currently available - (Unit 37802 - 2,483 sq ft), (Unit 37806 - 1,250 sq ft), and (Unit 37810 - 1,500 sq ft). Units can be combined to create more square footage for your business or practice needs. The building has just recently undergone a beautiful exterior upgrade transformation with new paint, landscaping, and the parking lot has just been recently restriped and sealed. Solid concrete block construction and metal roof. These units are located on the corner of Medical Arts Court and Greenslope Drive, for very good visibility and access. Tenants will also have directory signage for the Townview pylon sign on the corner of US 301 (Gall Blvd) and Medical Arts Ct. Excellent location in the prime area of retail and medical services, and is located along the Pasco County public transit line for patients and clients that rely on public transportation. Deed restricted to medical arts and science uses, perfect fit for home health, physician, physical therapy, home health, or any other medical type related business. Unit 37806 (1,250 sq ft) was a formal dental practice and still has water, air, and suction line infrastructure in place. Unit 37802 was a former lab set up, and unit 37810 was a former medical consulting office. Plenty of parking and all units have a private staff rear entrance. List price is \$18 per sq ft plus \$5 NNN and sales tax. Call today to schedule a viewing!