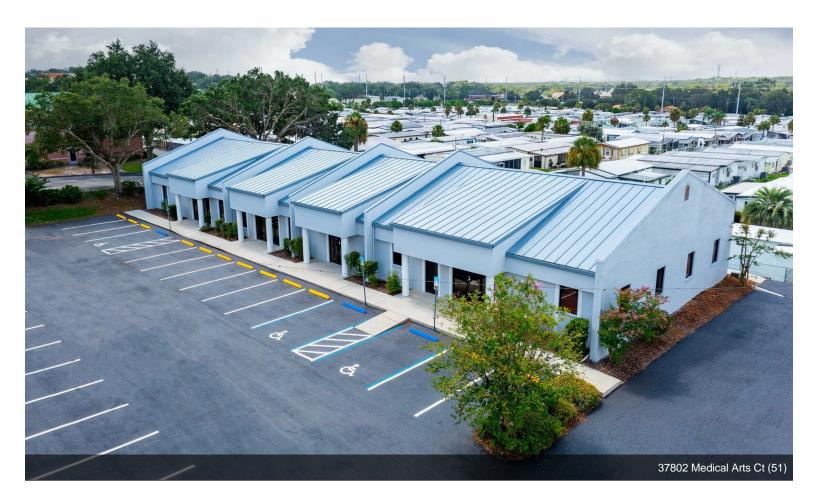

## 37802-37814 Medical Arts Ct

\$18.00 /SF/Yr

PROFESSIONAL OFFICE UNITS FOR LEASE! Located in the Townview Medical Arts Center development, 3 units currently available - (Unit 37802 -2,483 sq ft), (Unit 37806 - 1,250 sq ft), and (Unit 37810 - 1,500 sq ft). Units can be combined to create more square footage for your business or practice needs. The building has just recently undergone a beautiful exterior upgrade transformation with new paint, landscaping, and the parking lot has just been recently restriped and sealed. Solid concrete block construction and metal roof. These units are located on the corner of Medical Arts Court and Greenslope Drive,...

### 37802-37814 Medical Arts Ct, Zephyrhills, FL 33541

PROFESSIONAL OFFICE UNITS FOR LEASE! Located in the Townview Medical Arts Center development, 3 units currently available - (Unit 37802 - 2,483 sq ft), (Unit 37806 - 1,250 sq ft), and (Unit 37810 - 1,500 sq ft). Units can be combined to create more square footage for your business or practice needs. The building has just recently undergone a beautiful exterior upgrade transformation with new paint, landscaping, and the parking lot has just been recently restriped and sealed. Solid concrete block construction and metal roof. These units are located on the corner of Medical Arts Court and Greenslope Drive, for very good visibility and access. Tenants will also have directory signage for the Townview pylon sign on the corner of US 301 (Gall Blvd) and Medical Arts Ct. Excellent location in the prime area of retail and medical services, and is located along the Pasco County public transit line for patients and clients that rely on public transportation. Deed restricted to medical arts and science uses, perfect fit for home health, physician, physical therapy, home health, or any other medical type related business. Unit 37806 (1,250 sq ft) was a formal dental practice and still has water, air, and suction line infrastructure in place. Unit 37802 was a former lab set up, and unit 37810 was a former medical consulting office. Plenty of parking and all units have a private staff rear entrance. List price is \$18 per sq ft plus \$5 NNN and sales tax. Call today to schedule a viewing!