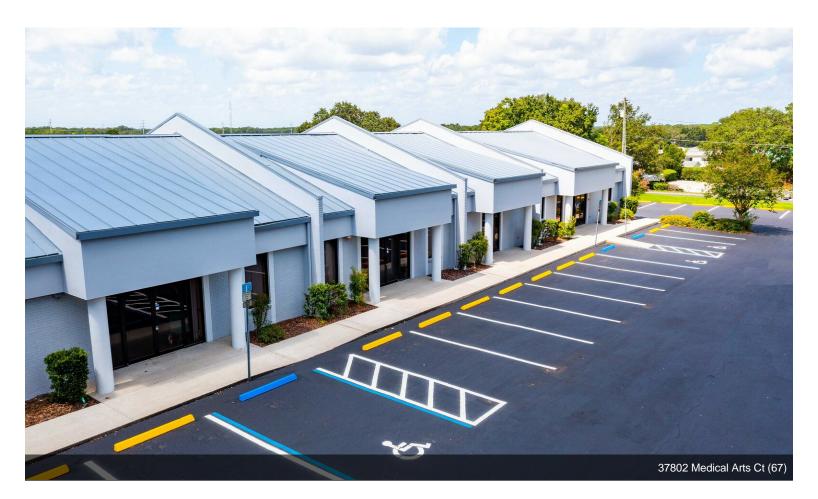

sco County public transit line for patients and clients that rely on public transportation. Deed restricted to medical arts and science uses, perfect fit for home health, physician, physical therapy, home health, or any other medical type related business. Unit 37806 (1,250 sq ft) was a formal dental practice and still has water, air, and suction line infrastructure in place. Unit 37802 was a former lab set up, and unit 37810 was a former medical consulting office. Plenty of parking and all units have a private staff rear entrance. List price is \$18 per sq ft plus \$5 NNN and sales tax. Call today to schedule a viewing!





### **Property Photos**













37802 Medical Arts Ct (54)

### **Property Photos**









37802 Medical Arts Ct (58)













37802 Medical Arts Ct (64)