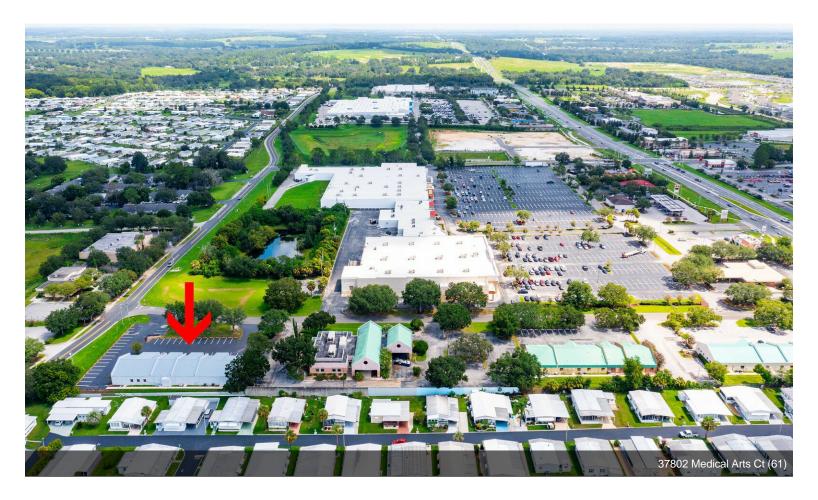

## 37802-37814 Medical Arts Ct

\$18.00 /SF/Yr

PROFESSIONAL OFFICE UNITS FOR LEASE! Located in the Townview Medical Arts Center development, 3 units currently available - (Unit 37802 -2,483 sq ft), (Unit 37806 - 1,250 sq ft), and (Unit 37810 - 1,500 sq ft). Units can be combined to create more square footage for your business or practice needs. The building has just recently undergone a beautiful exterior upgrade transformation with new paint, landscaping, and the parking lot has just been recently restriped and sealed. Solid concrete block construction and metal roof. These units are located on the corner of Medical Arts Court and Greenslope Drive,...

### 37802-37814 Medical Arts Ct, Zephyrhills, FL 33541

PROFESSIONAL OFFICE UNITS FOR LEASE! Located in the Townview Medical Arts Center development, 3 units currently available - (Unit 37802 - 2,483 sq ft), (Unit 37806 - 1,250 sq ft), and (Unit 37810 - 1,500 sq ft). Units can be combined to create more square footage for your business or practice needs. The building has just recently undergone a beautiful exterior upgrade transformation with new paint, landscaping, and the parking lot has just been recently restriped and sealed. Solid concrete block construction and metal roof. These units are located on the corner of Medical Arts Court and Greenslope Drive, for very good visibility and access. Tenants will also have directory signage for the Townview pylon sign on the corner of US 301 (Gall Blvd) and Medical Arts Ct. Excellent location in the prime area of retail and medical services, and is located along the Pasco County public transit line for patients and clients that rely on public transportation. Deed restricted to medical arts and science uses, perfect fit for home health, physician, physical therapy, home health, or any other medical type related business. Unit 37806 (1,250 sq ft) was a formal dental practice and still has water, air, and suction line infrastructure in place. Unit 37802 was a former lab set up, and unit 37810 was a former medical consulting office. Plenty of parking and all units have a private staff rear entrance. List price is \$18 per sq ft plus \$5 NNN and sales tax. Call today to schedule a viewing!