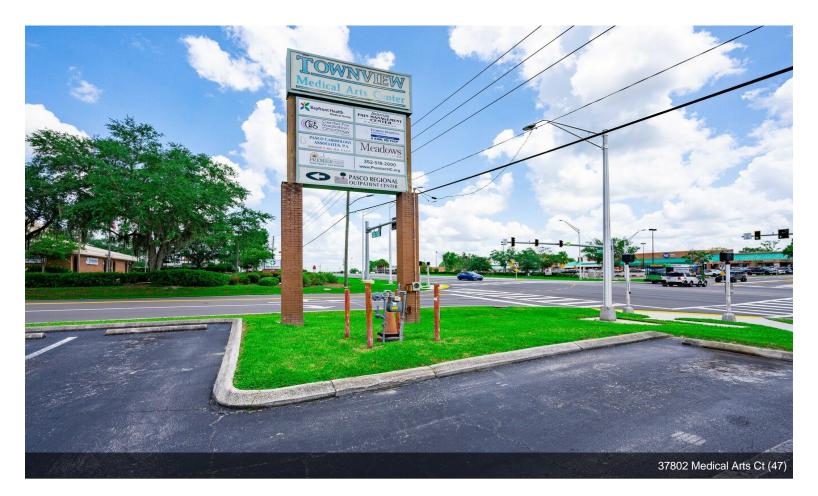

- Excellent location in prime retail and medical area
- Pylon directory signage on US 301 (Gall Blvd)
- Exterior just recently renovated
- Highly visible corner lot
- Excellent parking ratios
- Units have rear staff entrances

### 37802-37814 Medical Arts Ct, Zephyrhills, FL 33541

PROFESSIONAL OFFICE UNITS FOR LEASE! Located in the Townview Medical Arts Center development, 3 units currently available - (Unit 37802 - 2,483 sq ft), (Unit 37806 - 1,250 sq ft), and (Unit 37810 - 1,500 sq ft). Units can be combined to create more square footage for your business or practice needs. The building has just recently undergone a beautiful exterior upgrade transformation with new paint, landscaping, and the parking lot has just been recently restriped and sealed. Solid concrete block construction and metal roof. These units are located on the corner of Medical Arts Court and Greenslope Drive, for very good visibility and access. Tenants will also have directory signage for the Townview pylon sign on the corner of US 301 (Gall Blvd) and Medical Arts Ct. Excellent location in the prime area of retail and medical services, and is located along the Pasco County public transit line for patients and clients that rely on public transportation. Deed restricted to medical arts and science uses, perfect fit for home health, physician, physical therapy, home health, or any other medical type related business. Unit 37806 (1,250 sq ft) was a formal dental practice and still has water, air, and suction line infrastructure in place. Unit 37802 was a former lab set up, and unit 37810 was a former medical consulting office. Plenty of parking and all units have a private staff rear entrance. List price is \$18 per sq ft plus \$5 NNN and sales tax. Call today to schedule a viewing!