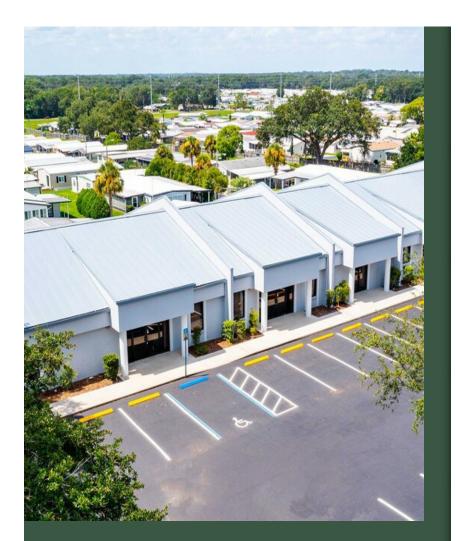

## 37802-37814 Medical Arts Ct

\$18.00 /SF/Yr

PROFESSIONAL OFFICE UNITS FOR LEASE! Located in the Townview Medical Arts Center development, 3 units currently available - (Unit 37802 -2,483 sq ft), (Unit 37806 - 1,250 sq ft), and (Unit 37810 - 1,500 sq ft). Units can be combined to create more square footage for your business or practice needs. The building has just recently undergone a beautiful exterior upgrade transformation with new paint, landscaping, and the parking lot has just been recently restriped and sealed. Solid concrete block construction and metal roof. These units are located on the corner of Medical Arts Court and Greenslope Drive,...

### 37802-37814 Medical Arts Ct, Zephyrhills, FL 33541

PROFESSIONAL OFFICE UNITS FOR LEASE! Located in the Townview Medical Arts Center development, 3 units currently available - (Unit 37802 - 2,483 sq ft), (Unit 37806 - 1,250 sq ft), and (Unit 37810 - 1,500 sq ft). Units can be combined to create more square footage for your business or practice needs. The building has just recently undergone a beautiful exterior upgrade transformation with new paint, landscaping, and the parking lot has just been recently restriped and sealed. Solid concrete block construction and metal roof. These units are located on the corner of Medical Arts Court and Greenslope Drive, for very good visibility and access. Tenants will also have directory signage for the Townview pylon sign on the corner of US 301 (Gall Blvd) and Medical Arts Ct. Excellent location in the prime area of retail and medical services, and is located along the Pasco County public transit line for patients and clients that rely on public transportation. Deed restricted to medical arts and science uses, perfect fit for home health, physician, physical therapy, home health, or any other medical type related business. Unit 37806 (1,250 sq ft) was a formal dental practice and still has water, air, and suction line infrastructure in place. Unit 37802 was a former lab set up, and unit 37810 was a former medical consulting office. Plenty of parking and all units have a private staff rear entrance. List price is \$18 per sq ft plus \$5 NNN and sales tax. Call today to schedule a viewing!