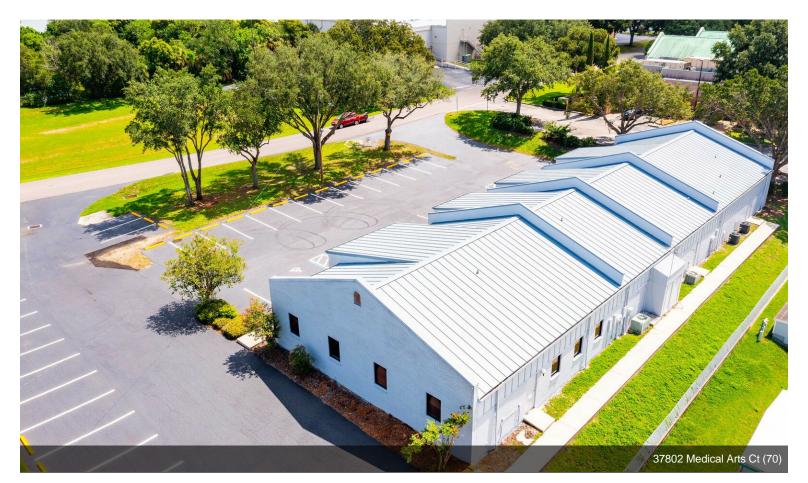

## 37802-37814 Medical Arts Ct

\$18.00 /SF/Yr

PROFESSIONAL OFFICE UNITS FOR LEASE! Located in the Townview Medical Arts Center development, 3 units currently available - (Unit 37802 -2,483 sq ft), (Unit 37806 - 1,250 sq ft), and (Unit 37810 - 1,500 sq ft). Units can be combined to create more square footage for your business or practice needs. The building has just recently undergone a beautiful exterior upgrade transformation with new paint, landscaping, and the parking lot has just been recently restriped and sealed. Solid concrete block construction and metal roof. These units are located on the corner of Medical Arts Court and Greenslope Drive,...

### 37802-37814 Medical Arts Ct, Zephyrhills, FL 33541

PROFESSIONAL OFFICE UNITS FOR LEASE! Located in the Townview Medical Arts Center development, 3 units currently available - (Unit 37802 - 2,483 sq ft), (Unit 37806 - 1,250 sq ft), and (Unit 37810 - 1,500 sq ft). Units can be combined to create more square footage for your business or practice needs. The building has just recently undergone a beautiful exterior upgrade transformation with new paint, landscaping, and the parking lot has just been recently restriped and sealed. Solid concrete block construction and metal roof. These units are located on the corner of Medical Arts Court and Greenslope Drive, for very good visibility and access. Tenants will also have directory signage for the Townview pylon sign on the corner of US 301 (Gall Blvd) and Medical Arts Ct. Excellent location in the prime area of retail and medical services, and is located along the Pasco County public transit line for patients and clients that rely on public transportation. Deed restricted to medical arts and science uses, perfect fit for home health, physician, physical therapy, home health, or any other medical type related business. Unit 37806 (1,250 sq ft) was a formal dental practice and still has water, air, and suction line infrastructure in place. Unit 37802 was a former lab set up, and unit 37810 was a former medical consulting office. Plenty of parking and all units have a private staff rear entrance. List price is \$18 per sq ft plus \$5 NNN and sales tax. Call today to schedule a viewing!