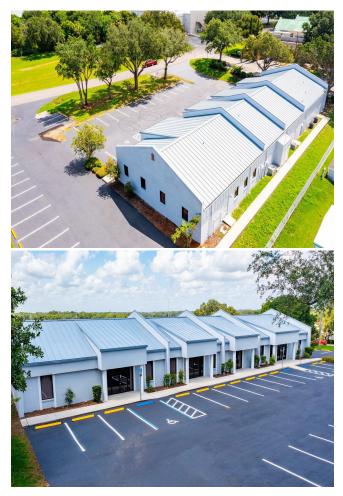

## 37802-37814 Medical Arts Ct

\$18.00 /SF/Yr

PROFESSIONAL OFFICE UNITS FOR LEASE! Located in the Townview Medical Arts Center development, 3 units currently available - (Unit 37802 -2,483 sq ft), (Unit 37806 - 1,250 sq ft), and (Unit 37810 - 1,500 sq ft). Units can be combined to create more square footage for your business or practice needs. The building has just recently undergone a beautiful exterior upgrade transformation with new paint, landscaping, and the parking lot has just been recently restriped and sealed. Solid concrete block construction and metal roof. These units are located on the corner of Medical Arts Court and Greenslope Drive,...

### 37802-37814 Medical Arts Ct, Zephyrhills, FL 33541

PROFESSIONAL OFFICE UNITS FOR LEASE! Located in the Townview Medical Arts Center development, 3 units currently available - (Unit 37802 - 2,483 sq ft), (Unit 37806 - 1,250 sq ft), and (Unit 37810 - 1,500 sq ft). Units can be combined to create more square footage for your business or practice needs. The building has just recently undergone a beautiful exterior upgrade transformation with new paint, landscaping, and the parking lot has just been recently restriped and sealed. Solid concrete block construction and metal roof. These units are located on the corner of Medical Arts Court and Greenslope Drive, for very good visibility and access. Tenants will also have directory signage for the Townview pylon sign on the corner of US 301 (Gall Blvd) and Medical Arts Ct. Excellent location in the prime area of retail and medical services, and is located along the Pasco County public transit line for patients and clients that rely on public transportation. Deed restricted to medical arts and science uses, perfect fit for home health, physician, physical therapy, home health, or any other medical type related business. Unit 37806 (1,250 sq ft) was a formal dental practice and still has water, air, and suction line infrastructure in place. Unit 37802 was a former lab set up, and unit 37810 was a former medical consulting office. Plenty of parking and all units have a private staff rear entrance. List price is \$18 per sq ft plus \$5 NNN and sales tax. Call today to schedule a viewing!