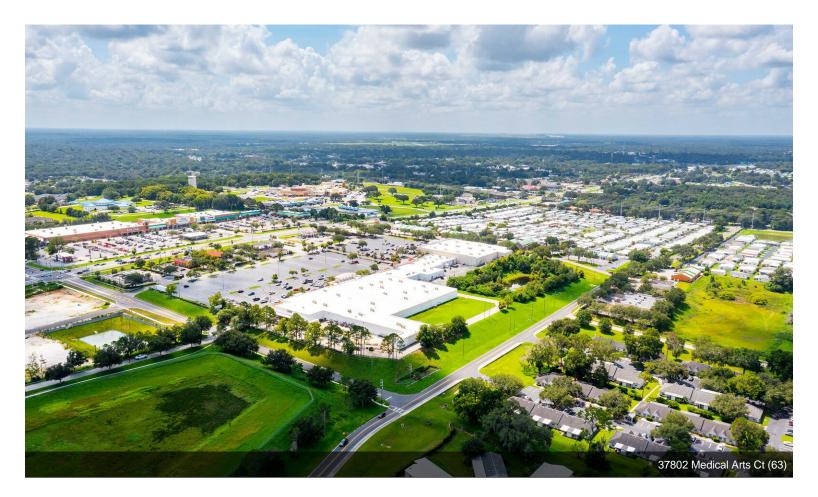

## 37802-37814 Medical Arts Ct

\$18.00 /SF/Yr

PROFESSIONAL OFFICE UNITS FOR LEASE! Located in the Townview Medical Arts Center development, 3 units currently available - (Unit 37802 -2,483 sq ft), (Unit 37806 - 1,250 sq ft), and (Unit 37810 - 1,500 sq ft). Units can be combined to create more square footage for your business or practice needs. The building has just recently undergone a beautiful exterior upgrade transformation with new paint, landscaping, and the parking lot has just been recently restriped and sealed. Solid concrete block construction and metal roof. These units are located on the corner of Medical Arts Court and Greenslope Drive,...

### 37802-37814 Medical Arts Ct, Zephyrhills, FL 33541

PROFESSIONAL OFFICE UNITS FOR LEASE! Located in the Townview Medical Arts Center development, 3 units currently available - (Unit 37802 - 2,483 sq ft), (Unit 37806 - 1,250 sq ft), and (Unit 37810 - 1,500 sq ft). Units can be combined to create more square footage for your business or practice needs. The building has just recently undergone a beautiful exterior upgrade transformation with new paint, landscaping, and the parking lot has just been recently restriped and sealed. Solid concrete block construction and metal roof. These units are located on the corner of Medical Arts Court and Greenslope Drive, for very good visibility and access. Tenants will also have directory signage for the Townview pylon sign on the corner of US 301 (Gall Blvd) and Medical Arts Ct. Excellent location in the prime area of retail and medical services, and is located along the Pasco County public transit line for patients and clients that rely on public transportation. Deed restricted to medical arts and science uses, perfect fit for home health, physician, physical therapy, home health, or any other medical type related business. Unit 37806 (1,250 sq ft) was a formal dental practice and still has water, air, and suction line infrastructure in place. Unit 37802 was a former lab set up, and unit 37810 was a former medical consulting office. Plenty of parking and all units have a private staff rear entrance. List price is \$18 per sq ft plus \$5 NNN and sales tax. Call today to schedule a viewing!