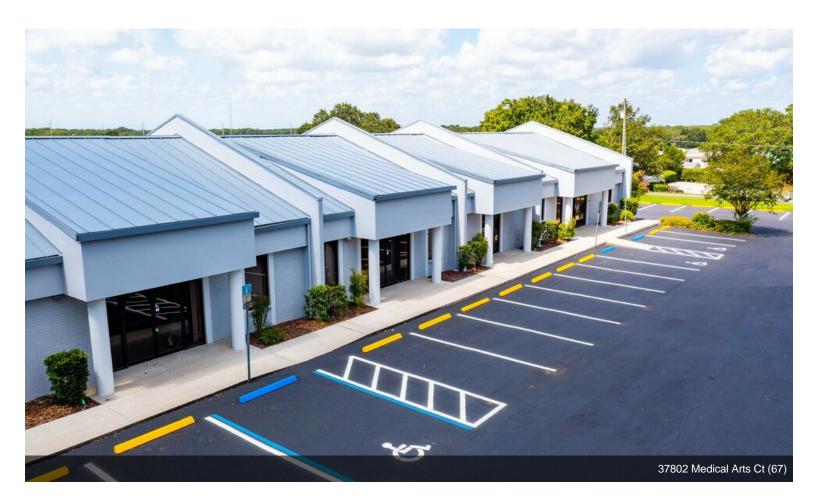

## 37802-37814 Medical Arts Ct

\$18.00 /SF/Yr

PROFESSIONAL OFFICE UNITS FOR LEASE! Located in the Townview Medical Arts Center development, 3 units currently available - (Unit 37802 -2,483 sq ft), (Unit 37806 - 1,250 sq ft), and (Unit 37810 - 1,500 sq ft). Units can be combined to create more square footage for your business or practice needs. The building has just recently undergone a beautiful exterior upgrade transformation with new paint, landscaping, and the parking lot has just been recently restriped and sealed. Solid concrete block construction and metal roof. These units are located on the corner of Medical Arts Court and Greenslope Drive,...

### 37802-37814 Medical Arts Ct, Zephyrhills, FL 33541

PROFESSIONAL OFFICE UNITS FOR LEASE! Located in the Townview Medical Arts Center development, 3 units currently available - (Unit 37802 - 2,483 sq ft), (Unit 37806 - 1,250 sq ft), and (Unit 37810 - 1,500 sq ft). Units can be combined to create more square footage for your business or practice needs. The building has just recently undergone a beautiful exterior upgrade transformation with new paint, landscaping, and the parking lot has just been recently restriped and sealed. Solid concrete block construction and metal roof. These units are located on the corner of Medical Arts Court and Greenslope Drive, for very good visibility and access. Tenants will also have directory signage for the Townview pylon sign on the corner of US 301 (Gall Blvd) and Medical Arts Ct. Excellent location in the prime area of retail and medical services, and is located along the Pasco County public transit line for patients and clients that rely on public transportation. Deed restricted to medical arts and science uses, perfect fit for home health, physician, physical therapy, home health, or any other medical type related business. Unit 37806 (1,250 sq ft) was a formal dental practice and still has water, air, and suction line infrastructure in place. Unit 37802 was a former lab set up, and unit 37810 was a former medical consulting office. Plenty of parking and all units have a private staff rear entrance. List price is \$18 per sq ft plus \$5 NNN and sales tax. Call today to schedule a viewing!