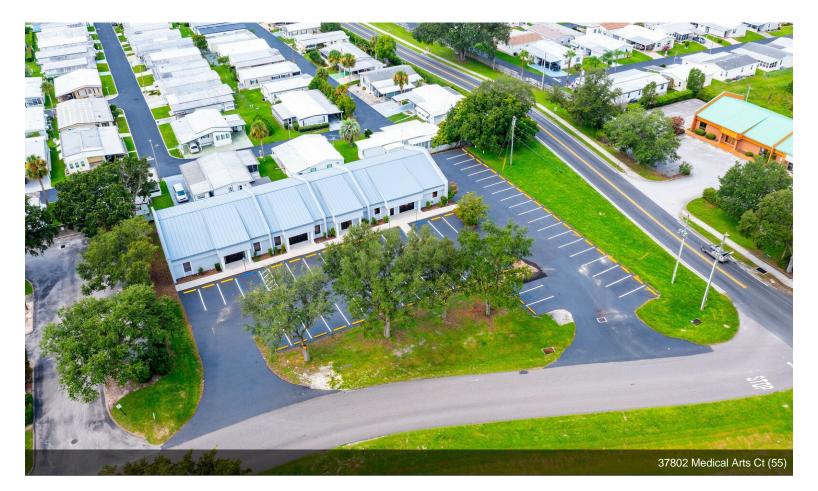

## 37802-37814 Medical Arts Ct

\$18.00 /SF/Yr

PROFESSIONAL OFFICE UNITS FOR LEASE! Located in the Townview Medical Arts Center development, 3 units currently available - (Unit 37802 -2,483 sq ft), (Unit 37806 - 1,250 sq ft), and (Unit 37810 - 1,500 sq ft). Units can be combined to create more square footage for your business or practice needs. The building has just recently undergone a beautiful exterior upgrade transformation with new paint, landscaping, and the parking lot has just been recently restriped and sealed. Solid concrete block construction and metal roof. These units are located on the corner of Medical Arts Court and Greenslope Drive,...

### 37802-37814 Medical Arts Ct, Zephyrhills, FL 33541

PROFESSIONAL OFFICE UNITS FOR LEASE! Located in the Townview Medical Arts Center development, 3 units currently available - (Unit 37802 - 2,483 sq ft), (Unit 37806 - 1,250 sq ft), and (Unit 37810 - 1,500 sq ft). Units can be combined to create more square footage for your business or practice needs. The building has just recently undergone a beautiful exterior upgrade transformation with new paint, landscaping, and the parking lot has just been recently restriped and sealed. Solid concrete block construction and metal roof. These units are located on the corner of Medical Arts Court and Greenslope Drive, for very good visibility and access. Tenants will also have directory signage for the Townview pylon sign on the corner of US 301 (Gall Blvd) and Medical Arts Ct. Excellent location in the prime area of retail and medical services, and is located along the Pasco County public transit line for patients and clients that rely on public transportation. Deed restricted to medical arts and science uses, perfect fit for home health, physician, physical therapy, home health, or any other medical type related business. Unit 37806 (1,250 sq ft) was a formal dental practice and still has water, air, and suction line infrastructure in place. Unit 37802 was a former lab set up, and unit 37810 was a former medical consulting office. Plenty of parking and all units have a private staff rear entrance. List price is \$18 per sq ft plus \$5 NNN and sales tax. Call today to schedule a viewing!