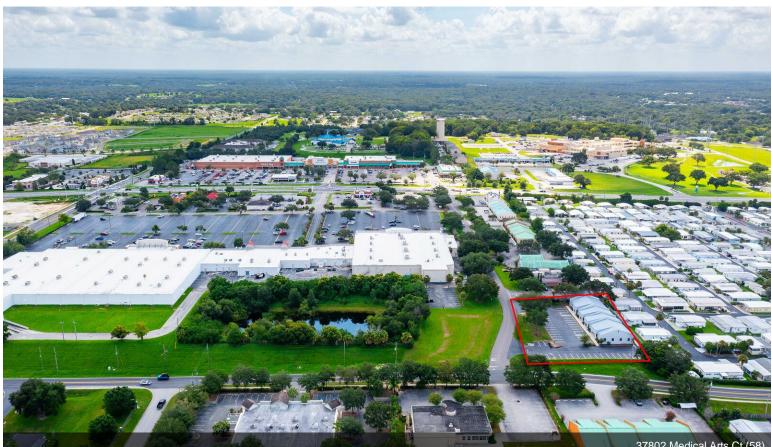

prime area of retail and medical services, and is located along the Pasco County public transit line for patients and clients that rely on public transportation. Deed restricted to medical arts and science uses, perfect fit for home health, physician, physical therapy, home health, or any other medical type related business. Unit 37806 (1,250 sq ft) was a formal dental practice and still has water, air, and suction line infrastructure in place. Unit 37802 was a former lab set up, and unit 37810 was a former medical consulting office. Plenty of parking and all units have a private staff rear entrance. List price is \$18 per sq ft plus \$5 NNN and sales tax. Call today to schedule a viewing!





### **Property Photos**













37802 Medical Arts Ct (54)

### **Property Photos**









37802 Medical Arts Ct (58)













37802 Medical Arts Ct (64)