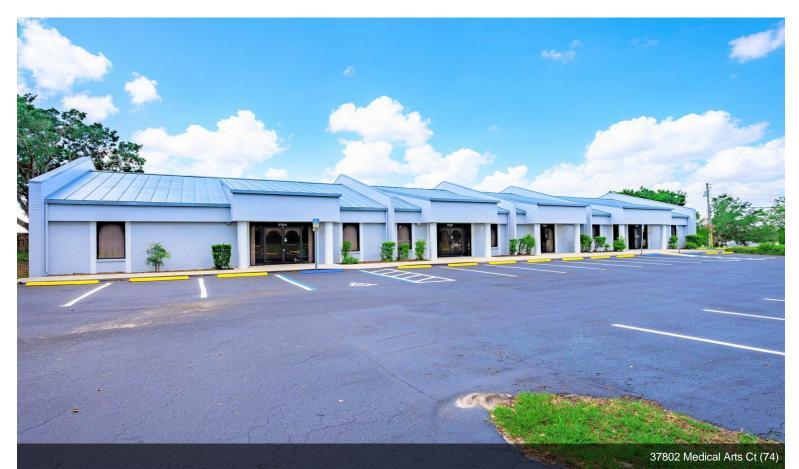

## 37802-37814 Medical Arts Ct

\$18.00 /SF/Yr

PROFESSIONAL OFFICE UNITS FOR LEASE! Located in the Townview Medical Arts Center development, 3 units currently available - (Unit 37802 -2,483 sq ft), (Unit 37806 - 1,250 sq ft), and (Unit 37810 - 1,500 sq ft). Units can be combined to create more square footage for your business or practice needs. The building has just recently undergone a beautiful exterior upgrade transformation with new paint, landscaping, and the parking lot has just been recently restriped and sealed. Solid concrete block construction and metal roof. These units are located on the corner of Medical Arts Court and Greenslope Drive,...

### 37802-37814 Medical Arts Ct, Zephyrhills, FL 33541

PROFESSIONAL OFFICE UNITS FOR LEASE! Located in the Townview Medical Arts Center development, 3 units currently available - (Unit 37802 - 2,483 sq ft), (Unit 37806 - 1,250 sq ft), and (Unit 37810 - 1,500 sq ft). Units can be combined to create more square footage for your business or practice needs. The building has just recently undergone a beautiful exterior upgrade transformation with new paint, landscaping, and the parking lot has just been recently restriped and sealed. Solid concrete block construction and metal roof. These units are located on the corner of Medical Arts Court and Greenslope Drive, for very good visibility and access. Tenants will also have directory signage for the Townview pylon sign on the corner of US 301 (Gall Blvd) and Medical Arts Ct. Excellent location in the prime area of retail and medical services, and is located along the Pasco County public transit line for patients and clients that rely on public transportation. Deed restricted to medical arts and science uses, perfect fit for home health, physician, physical therapy, home health, or any other medical type related business. Unit 37806 (1,250 sq ft) was a formal dental practice and still has water, air, and suction line infrastructure in place. Unit 37802 was a former lab set up, and unit 37810 was a former medical consulting office. Plenty of parking and all units have a private staff rear entrance. List price is \$18 per sq ft plus \$5 NNN and sales tax. Call today to schedule a viewing!