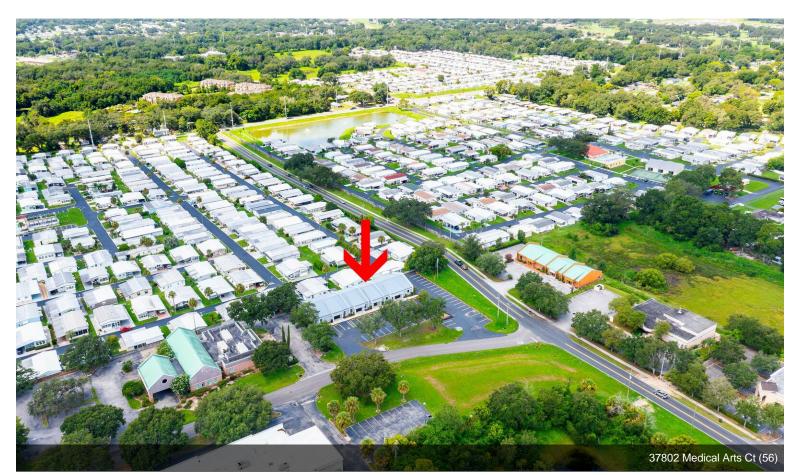

## 37802-37814 Medical Arts Ct

\$18.00 /SF/Yr

PROFESSIONAL OFFICE UNITS FOR LEASE! Located in the Townview Medical Arts Center development, 3 units currently available - (Unit 37802 -2,483 sq ft), (Unit 37806 - 1,250 sq ft), and (Unit 37810 - 1,500 sq ft). Units can be combined to create more square footage for your business or practice needs. The building has just recently undergone a beautiful exterior upgrade transformation with new paint, landscaping, and the parking lot has just been recently restriped and sealed. Solid concrete block construction and metal roof. These units are located on the corner of Medical Arts Court and Greenslope Drive,...

### 37802-37814 Medical Arts Ct, Zephyrhills, FL 33541

PROFESSIONAL OFFICE UNITS FOR LEASE! Located in the Townview Medical Arts Center development, 3 units currently available - (Unit 37802 - 2,483 sq ft), (Unit 37806 - 1,250 sq ft), and (Unit 37810 - 1,500 sq ft). Units can be combined to create more square footage for your business or practice needs. The building has just recently undergone a beautiful exterior upgrade transformation with new paint, landscaping, and the parking lot has just been recently restriped and sealed. Solid concrete block construction and metal roof. These units are located on the corner of Medical Arts Court and Greenslope Drive, for very good visibility and access. Tenants will also have directory signage for the Townview pylon sign on the corner of US 301 (Gall Blvd) and Medical Arts Ct. Excellent location in the prime area of retail and medical services, and is located along the Pasco County public transit line for patients and clients that rely on public transportation. Deed restricted to medical arts and science uses, perfect fit for home health, physician, physical therapy, home health, or any other medical type related business. Unit 37806 (1,250 sq ft) was a formal dental practice and still has water, air, and suction line infrastructure in place. Unit 37802 was a former lab set up, and unit 37810 was a former medical consulting office. Plenty of parking and all units have a private staff rear entrance. List price is \$18 per sq ft plus \$5 NNN and sales tax. Call today to schedule a viewing!