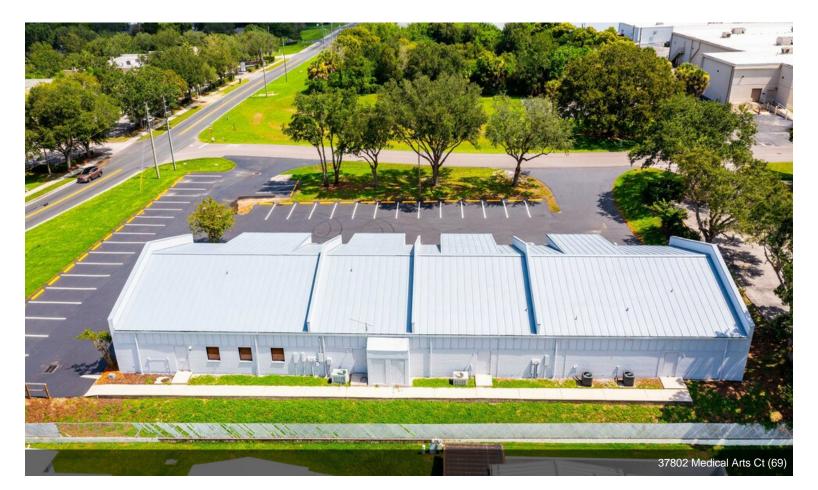

## 37802-37814 Medical Arts Ct

\$18.00 /SF/Yr

PROFESSIONAL OFFICE UNITS FOR LEASE! Located in the Townview Medical Arts Center development, 3 units currently available - (Unit 37802 -2,483 sq ft), (Unit 37806 - 1,250 sq ft), and (Unit 37810 - 1,500 sq ft). Units can be combined to create more square footage for your business or practice needs. The building has just recently undergone a beautiful exterior upgrade transformation with new paint, landscaping, and the parking lot has just been recently restriped and sealed. Solid concrete block construction and metal roof. These units are located on the corner of Medical Arts Court and Greenslope Drive,...

### 37802-37814 Medical Arts Ct, Zephyrhills, FL 33541

PROFESSIONAL OFFICE UNITS FOR LEASE! Located in the Townview Medical Arts Center development, 3 units currently available - (Unit 37802 - 2,483 sq ft), (Unit 37806 - 1,250 sq ft), and (Unit 37810 - 1,500 sq ft). Units can be combined to create more square footage for your business or practice needs. The building has just recently undergone a beautiful exterior upgrade transformation with new paint, landscaping, and the parking lot has just been recently restriped and sealed. Solid concrete block construction and metal roof. These units are located on the corner of Medical Arts Court and Greenslope Drive, for very good visibility and access. Tenants will also have directory signage for the Townview pylon sign on the corner of US 301 (Gall Blvd) and Medical Arts Ct. Excellent location in the prime area of retail and medical services, and is located along the Pasco County public transit line for patients and clients that rely on public transportation. Deed restricted to medical arts and science uses, perfect fit for home health, physician, physical therapy, home health, or any other medical type related business. Unit 37806 (1,250 sq ft) was a formal dental practice and still has water, air, and suction line infrastructure in place. Unit 37802 was a former lab set up, and unit 37810 was a former medical consulting office. Plenty of parking and all units have a private staff rear entrance. List price is \$18 per sq ft plus \$5 NNN and sales tax. Call today to schedule a viewing!