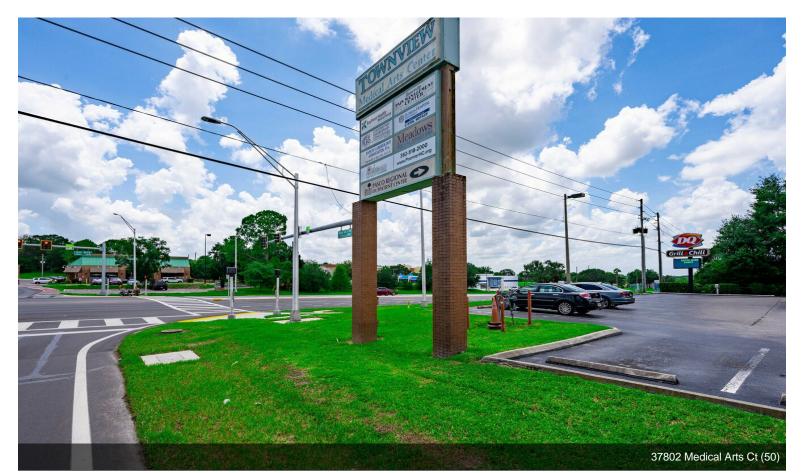

- Excellent location in prime retail and medical area
- Pylon directory signage on US 301 (Gall Blvd)
- Exterior just recently renovated
- Highly visible corner lot
- Excellent parking ratios
- Units have rear staff entrances

### 37802-37814 Medical Arts Ct, Zephyrhills, FL 33541

PROFESSIONAL OFFICE UNITS FOR LEASE! Located in the Townview Medical Arts Center development, 3 units currently available - (Unit 37802 - 2,483 sq ft), (Unit 37806 - 1,250 sq ft), and (Unit 37810 - 1,500 sq ft). Units can be combined to create more square footage for your business or practice needs. The building has just recently undergone a beautiful exterior upgrade transformation with new paint, landscaping, and the parking lot has just been recently restriped and sealed. Solid concrete block construction and metal roof. These units are located on the corner of Medical Arts Court and Greenslope Drive, for very good visibility and access. Tenants will also have directory signage for the Townview pylon sign on the corner of US 301 (Gall Blvd) and Medical Arts Ct. Excellent location in the prime area of retail and medical services, and is located along the Pasco County public transit line for patients and clients that rely on public transportation. Deed restricted to medical arts and science uses, perfect fit for home health, physician, physical therapy, home health, or any other medical type related business. Unit 37806 (1,250 sq ft) was a formal dental practice and still has water, air, and suction line infrastructure in place. Unit 37802 was a former lab set up, and unit 37810 was a former medical consulting office. Plenty of parking and all units have a private staff rear entrance. List price is \$18 per sq ft plus \$5 NNN and sales tax. Call today to schedule a viewing!