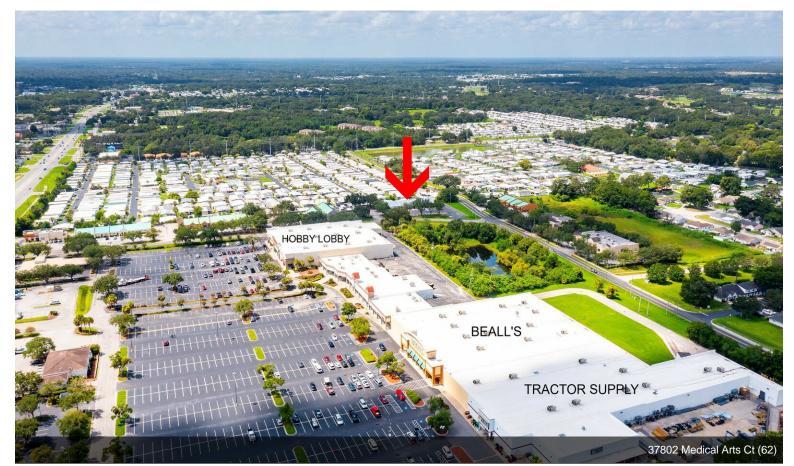

## 37802-37814 Medical Arts Ct

\$18.00 /SF/Yr

PROFESSIONAL OFFICE UNITS FOR LEASE! Located in the Townview Medical Arts Center development, 3 units currently available - (Unit 37802 -2,483 sq ft), (Unit 37806 - 1,250 sq ft), and (Unit 37810 - 1,500 sq ft). Units can be combined to create more square footage for your business or practice needs. The building has just recently undergone a beautiful exterior upgrade transformation with new paint, landscaping, and the parking lot has just been recently restriped and sealed. Solid concrete block construction and metal roof. These units are located on the corner of Medical Arts Court and Greenslope Drive,...

### 37802-37814 Medical Arts Ct, Zephyrhills, FL 33541

PROFESSIONAL OFFICE UNITS FOR LEASE! Located in the Townview Medical Arts Center development, 3 units currently available - (Unit 37802 - 2,483 sq ft), (Unit 37806 - 1,250 sq ft), and (Unit 37810 - 1,500 sq ft). Units can be combined to create more square footage for your business or practice needs. The building has just recently undergone a beautiful exterior upgrade transformation with new paint, landscaping, and the parking lot has just been recently restriped and sealed. Solid concrete block construction and metal roof. These units are located on the corner of Medical Arts Court and Greenslope Drive, for very good visibility and access. Tenants will also have directory signage for the Townview pylon sign on the corner of US 301 (Gall Blvd) and Medical Arts Ct. Excellent location in the prime area of retail and medical services, and is located along the Pasco County public transit line for patients and clients that rely on public transportation. Deed restricted to medical arts and science uses, perfect fit for home health, physician, physical therapy, home health, or any other medical type related business. Unit 37806 (1,250 sq ft) was a formal dental practice and still has water, air, and suction line infrastructure in place. Unit 37802 was a former lab set up, and unit 37810 was a former medical consulting office. Plenty of parking and all units have a private staff rear entrance. List price is \$18 per sq ft plus \$5 NNN and sales tax. Call today to schedule a viewing!

- Excellent location in prime retail and medical area
- Pylon directory signage on US 301 (Gall Blvd)
- Exterior just recently renovated
- Highly visible corner lot
- Excellent parking ratios
- Units have rear staff entrances