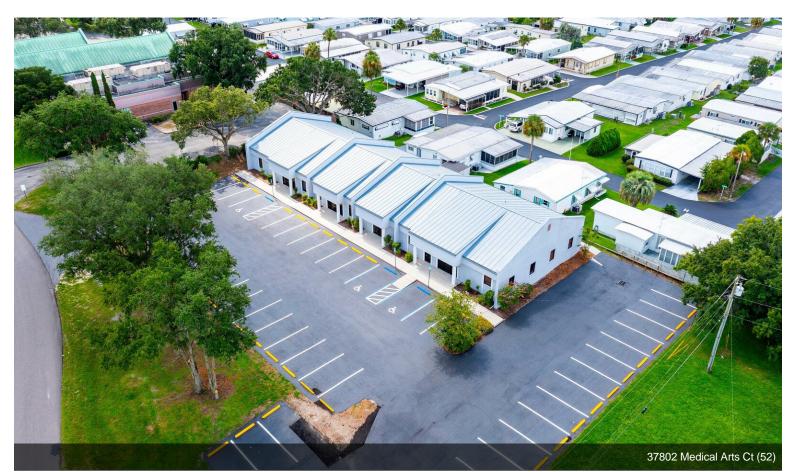

## 37802-37814 Medical Arts Ct

\$18.00 /SF/Yr

PROFESSIONAL OFFICE UNITS FOR LEASE! Located in the Townview Medical Arts Center development, 3 units currently available - (Unit 37802 -2,483 sq ft), (Unit 37806 - 1,250 sq ft), and (Unit 37810 - 1,500 sq ft). Units can be combined to create more square footage for your business or practice needs. The building has just recently undergone a beautiful exterior upgrade transformation with new paint, landscaping, and the parking lot has just been recently restriped and sealed. Solid concrete block construction and metal roof. These units are located on the corner of Medical Arts Court and Greenslope Drive,...

### 37802-37814 Medical Arts Ct, Zephyrhills, FL 33541

PROFESSIONAL OFFICE UNITS FOR LEASE! Located in the Townview Medical Arts Center development, 3 units currently available - (Unit 37802 - 2,483 sq ft), (Unit 37806 - 1,250 sq ft), and (Unit 37810 - 1,500 sq ft). Units can be combined to create more square footage for your business or practice needs. The building has just recently undergone a beautiful exterior upgrade transformation with new paint, landscaping, and the parking lot has just been recently restriped and sealed. Solid concrete block construction and metal roof. These units are located on the corner of Medical Arts Court and Greenslope Drive, for very good visibility and access. Tenants will also have directory signage for the Townview pylon sign on the corner of US 301 (Gall Blvd) and Medical Arts Ct. Excellent location in the prime area of retail and medical services, and is located along the Pasco County public transit line for patients and clients that rely on public transportation. Deed restricted to medical arts and science uses, perfect fit for home health, physician, physical therapy, home health, or any other medical type related business. Unit 37806 (1,250 sq ft) was a formal dental practice and still has water, air, and suction line infrastructure in place. Unit 37802 was a former lab set up, and unit 37810 was a former medical consulting office. Plenty of parking and all units have a private staff rear entrance. List price is \$18 per sq ft plus \$5 NNN and sales tax. Call today to schedule a viewing!