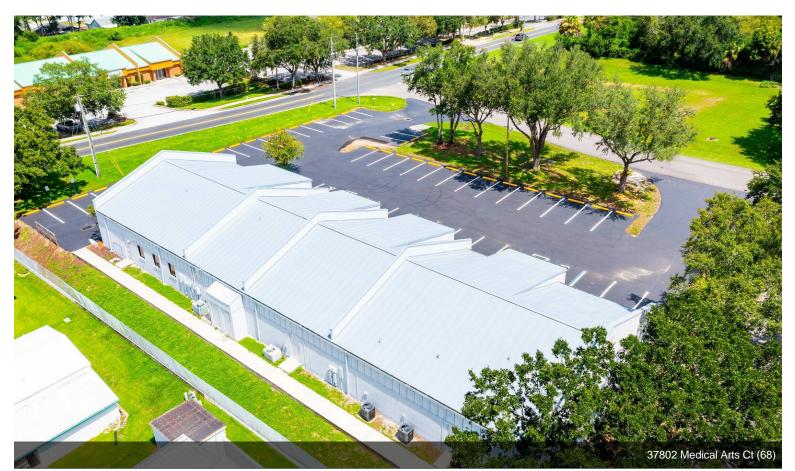

o County public transit line for patients and clients that rely on public transportation. Deed restricted to medical arts and science uses, perfect fit for home health, physician, physical therapy, home health, or any other medical type related business. Unit 37806 (1,250 sq ft) was a formal dental practice and still has water, air, and suction line infrastructure in place. Unit 37802 was a former lab set up, and unit 37810 was a former medical consulting office. Plenty of parking and all units have a private staff rear entrance. List price is \$18 per sq ft plus \$5 NNN and sales tax. Call today to schedule a viewing!





### **Property Photos**













37802 Medical Arts Ct (54)

### **Property Photos**









37802 Medical Arts Ct (58)













37802 Medical Arts Ct (64)