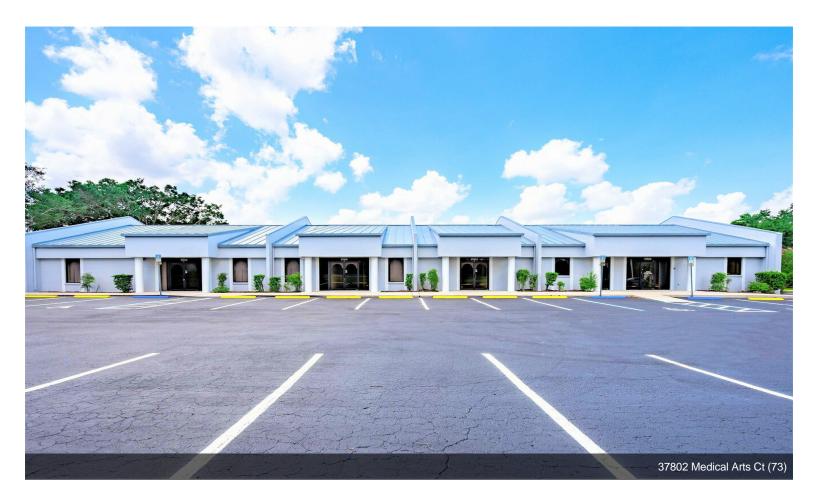

## 37802-37814 Medical Arts Ct

\$18.00 /SF/Yr

PROFESSIONAL OFFICE UNITS FOR LEASE! Located in the Townview Medical Arts Center development, 3 units currently available - (Unit 37802 -2,483 sq ft), (Unit 37806 - 1,250 sq ft), and (Unit 37810 - 1,500 sq ft). Units can be combined to create more square footage for your business or practice needs. The building has just recently undergone a beautiful exterior upgrade transformation with new paint, landscaping, and the parking lot has just been recently restriped and sealed. Solid concrete block construction and metal roof. These units are located on the corner of Medical Arts Court and Greenslope Drive,...

### 37802-37814 Medical Arts Ct, Zephyrhills, FL 33541

PROFESSIONAL OFFICE UNITS FOR LEASE! Located in the Townview Medical Arts Center development, 3 units currently available - (Unit 37802 - 2,483 sq ft), (Unit 37806 - 1,250 sq ft), and (Unit 37810 - 1,500 sq ft). Units can be combined to create more square footage for your business or practice needs. The building has just recently undergone a beautiful exterior upgrade transformation with new paint, landscaping, and the parking lot has just been recently restriped and sealed. Solid concrete block construction and metal roof. These units are located on the corner of Medical Arts Court and Greenslope Drive, for very good visibility and access. Tenants will also have directory signage for the Townview pylon sign on the corner of US 301 (Gall Blvd) and Medical Arts Ct. Excellent location in the prime area of retail and medical services, and is located along the Pasco County public transit line for patients and clients that rely on public transportation. Deed restricted to medical arts and science uses, perfect fit for home health, physician, physical therapy, home health, or any other medical type related business. Unit 37806 (1,250 sq ft) was a formal dental practice and still has water, air, and suction line infrastructure in place. Unit 37802 was a former lab set up, and unit 37810 was a former medical consulting office. Plenty of parking and all units have a private staff rear entrance. List price is \$18 per sq ft plus \$5 NNN and sales tax. Call today to schedule a viewing!