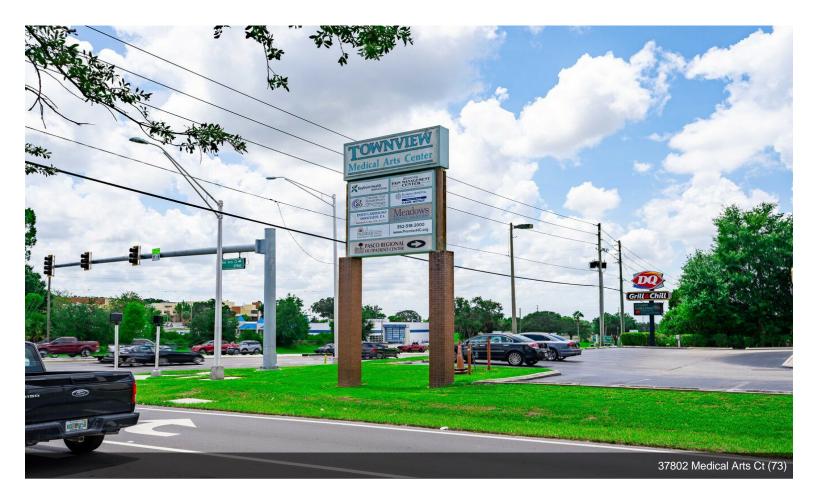

- Excellent location in prime retail and medical area
- Pylon directory signage on US 301 (Gall Blvd)
- Exterior just recently renovated
- Highly visible corner lot
- Excellent parking ratios
- Units have rear staff entrances

### 37802-37814 Medical Arts Ct, Zephyrhills, FL 33541

PROFESSIONAL OFFICE UNITS FOR LEASE! Located in the Townview Medical Arts Center development, 3 units currently available - (Unit 37802 - 2,483 sq ft), (Unit 37806 - 1,250 sq ft), and (Unit 37810 - 1,500 sq ft). Units can be combined to create more square footage for your business or practice needs. The building has just recently undergone a beautiful exterior upgrade transformation with new paint, landscaping, and the parking lot has just been recently restriped and sealed. Solid concrete block construction and metal roof. These units are located on the corner of Medical Arts Court and Greenslope Drive, for very good visibility and access. Tenants will also have directory signage for the Townview pylon sign on the corner of US 301 (Gall Blvd) and Medical Arts Ct. Excellent location in the prime area of retail and medical services, and is located along the Pasco County public transit line for patients and clients that rely on public transportation. Deed restricted to medical arts and science uses, perfect fit for home health, physician, physical therapy, home health, or any other medical type related business. Unit 37806 (1,250 sq ft) was a formal dental practice and still has water, air, and suction line infrastructure in place. Unit 37802 was a former lab set up, and unit 37810 was a former medical consulting office. Plenty of parking and all units have a private staff rear entrance. List price is \$18 per sq ft plus \$5 NNN and sales tax. Call today to schedule a viewing!