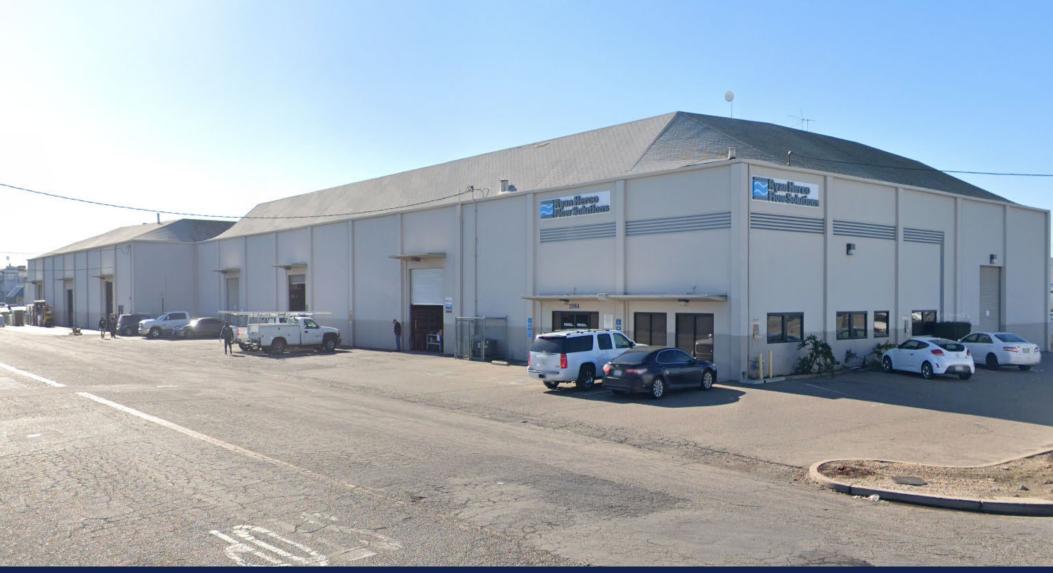

#### INDUSTRIAL WAREHOUSE 6.5% CAP • NNN INDUSTRIAL INVESTMENT 2084 LAPHAM DRIVE • MODESTO • CA

The information contained herein is deemed reliable, but is not guaranteed. To discuss this property or any other commercial need, please contact:

#### **PROPERTY DESCRIPTION:**

Rare opportunity to invest in a well-maintained, clear-span concrete tilt-up industrial building in a thriving market. This is an ideal 1031 exchange opportunity. The property is situated on Lapham Drive in the Beard Industrial District, Modesto's premier industrial area. Built in 1961, the building is  $\pm$  39,434 SF on a  $\pm$  1.36 AC lot, as per Stanislaus County records.

The property features two units. Ryan Herco Inc., a national tenant with over 35 service locations across the country, occupies  $\pm$  20,000 SF. They have been long-term tenants and recently extended their lease. Their unit includes 2,900 SF of office space, three (3) restrooms, 120-480V power supply,  $\pm$  24' clearance, and four (4) grade-level roll-up doors. Pacific Warehouser, recently signed a new five (5) year lease and occupies  $\pm$  19,343 SF. Their space includes a small office, two (2) restrooms, and three (3) grade-level doors.