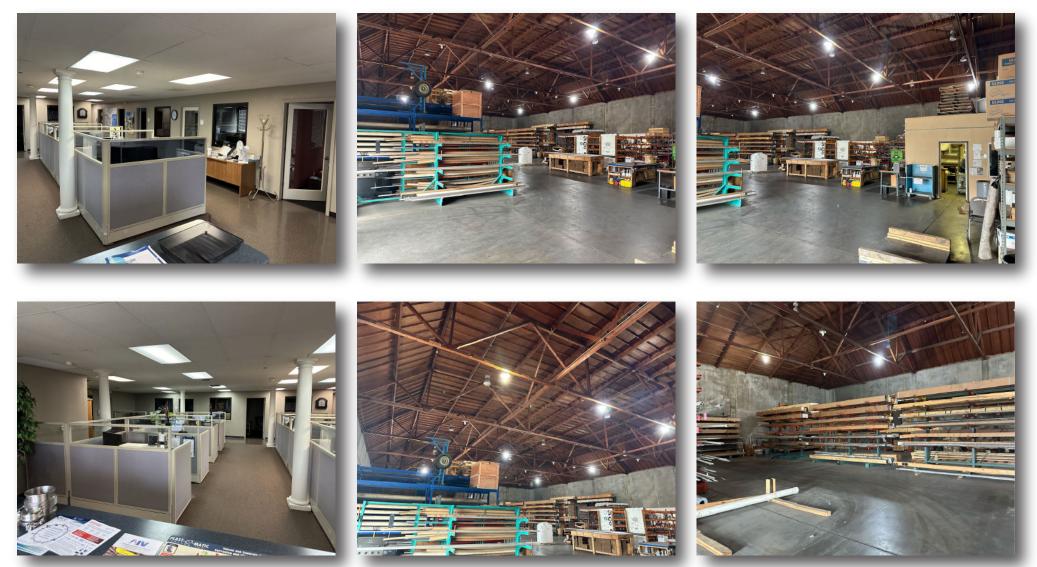

### INDUSTRIAL PHOTO GALLERY WAREHOUSE BUILDING A

The information contained herein is deemed reliable, but is not guaranteed. To discuss this property or any other commercial need, please contact:

**Randy High Jr., CCIM** CalBRE Lic. No. 01238404 (209) 491-3413 RANDYHIGHJR@GMAIL.COM

The property features two units. Ryan Herco Inc., a national tenant with over 35 service locations across the country, occupies  $\pm$  20,000 SF. They have been long-term tenants and recently extended their lease. Their unit includes 2,900 SF of office space, three (3) restrooms, 120-480V power supply,  $\pm$  24' clearance, and four (4) grade-level roll-up doors. Pacific Warehouser, recently signed a new five (5) year lease and occupies  $\pm$  19,343 SF. Their space includes a small office, two (2) restrooms, and three (3) grade-level doors.