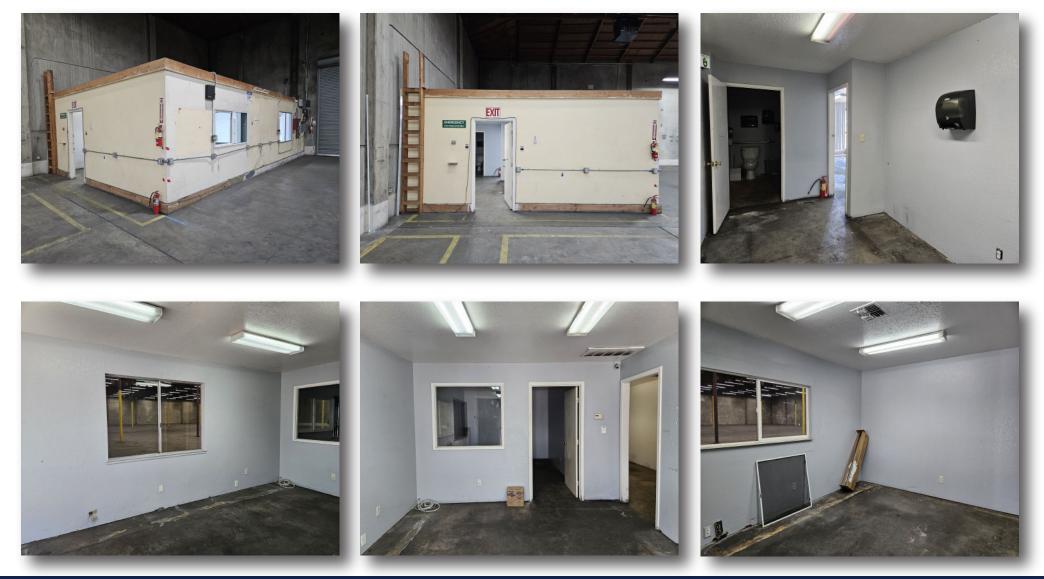

### INDUSTRIAL PHOTO GALLERY WAREHOUSE BUILDING B

The information contained herein is deemed reliable, but is not guaranteed. To discuss this property or any other commercial need, please contact:

RANDY HIGH JR., CCIM CALBRE LIC. NO. 01238404 (209) 491-3413 RANDYHIGHJR@GMAIL.COM

## WAREHOUSE PHOTO GALLERY BUILDING B

The information contained herein is deemed reliable, but is not guaranteed. To discuss this property or any other commercial need, please contact:

RANDY HIGH JR., CCIM CALBRE LIC. NO. 01238404 (209) 491-3413 RANDYHIGHJR@GMAIL.COM

The property features two units. Ryan Herco Inc., a national tenant with over 35 service locations across the country, occupies  $\pm$  20,000 SF. They have been long-term tenants and recently extended their lease. Their unit includes 2,900 SF of office space, three (3) restrooms, 120-480V power supply,  $\pm$  24' clearance, and four (4) grade-level roll-up doors. Pacific Warehouser, recently signed a new five (5) year lease and occupies  $\pm$  19,343 SF. Their space includes a small office, two (2) restrooms, and three (3) grade-level doors.