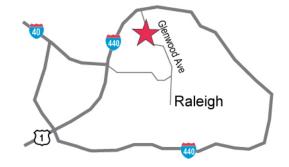

## Suite 124 – 2,141 SF DARE BUILDING | 3733 NATIONAL DRIVE, RALEIGH, NC

# **PROPERTY FEATURES**

- Flexible lease terms available
- ► \$25.00/SF full-service
- Upfit negotiable
- Ample free parking
- Located just inside the beltline on Glenwood Avenue
- ▶ 10 minutes from downtown Raleigh
- Minutes from RTP and RDU International Airport
- Connection to the City of Raleigh Greenway
- Conference center and branch bank all located within the office park
- Tree-lined street with sidewalks connecting the buildings
- On-site professional property management





O 919.786.9905 C 864.680.1231



# **SITE PLAN**



#### DARE BUILDING Suite 124 - 2,141 RSF

**BUILDING NAME** 

Camden Cumberland Dare McDowell Northampton 3700 Glenwood 3800 Glenwood

#### ADDRESS

3724 National Drive 3739 National Drive 3733 National Drive 3717 National Drive 3725 National Drive 3700 Glenwood Ave. 3800 Glenwood Ave.

## **FLOOR PLAN**



# **KEY PLAN**