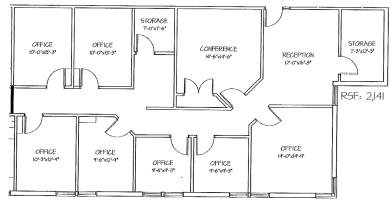

## Suite 124 – 2,141 SF DARE BUILDING | 3733 NATIONAL DRIVE, RALEIGH, NC

## **FLOOR PLAN**