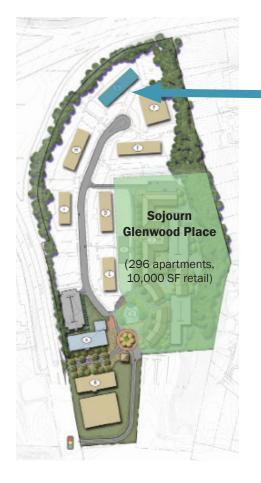

# **SITE PLAN**

#### DARE BUILDING Suite 124 - 2,141 RSF

**BUILDING NAME** 

Camden Cumberland Dare McDowell Northampton 3700 Glenwood 3800 Glenwood

#### ADDRESS

3724 National Drive 3739 National Drive 3733 National Drive 3717 National Drive 3725 National Drive 3700 Glenwood Ave. 3800 Glenwood Ave.