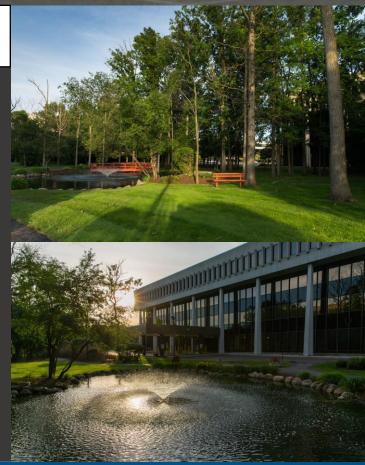

#### **FEATURES**

- Suites ranging in size from 500 SF to 6,891 SF
- Exciting new renovations to the lobby, common areas and restrooms
- Large conference center available for Tenant's
  use
- Ample parking
- Beautiful park area with picnic spaces
- Prominent Telegraph location near major freeways (I-696 & M-10)
- Owner occupied and professionally managed
- Restaurants for Tenants enjoyment: Bingham Cafe, Noodles & Company, Jimmy Johns, Rusty Bucket Corner Tavern and Mandaloun Bistro