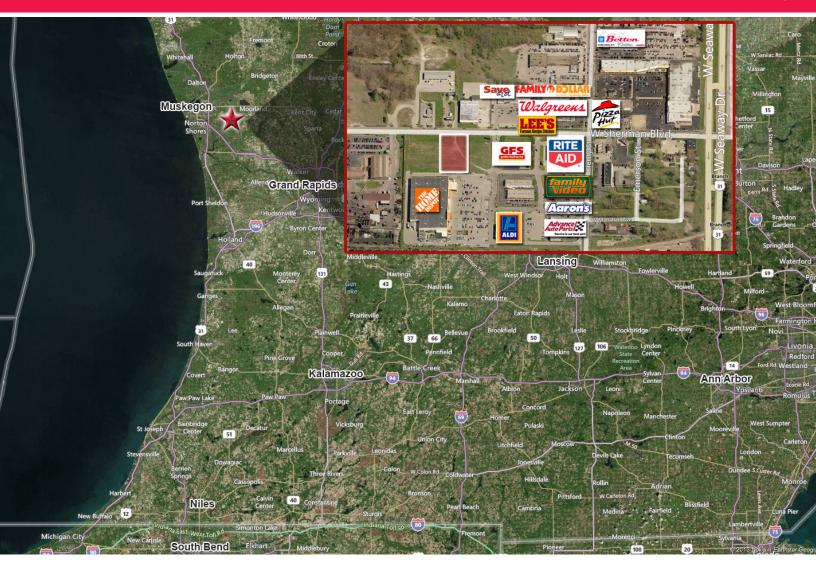

#### **Property Details**

Commercial development opportunity on 1.23 +/- acres with 159' frontage on W. Sherman Boulevard. The property is located near Walgreen's, Home Depot, Aldi's, West Village Mall, Fifth Third Bank and Lemmon Pontiac dealership. The property has vacant land parcels on either side that may accommodate expansion.

#### Location

The property is located in City of Roosevelt Park, which is located in the southwestern portion of the County of Muskegon and encompasses an area of one-square mile. The City is a blend of residential and commercial development with some light industry. Traffic counts average 12,891 cars driving by daily on W. Sherman Boulevard.