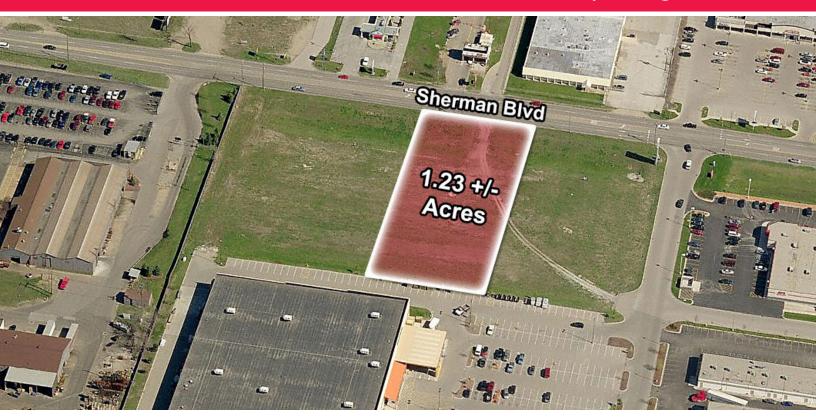

#### Snapshot

| Land:         | 1.23 +/- Acres                               |
|---------------|----------------------------------------------|
| Frontage:     | 159' (On W. Sherman Blvd.)                   |
| Zoning:       | C-NE<br>(Commercial Northeast)               |
| Utilities:    | Gas (DTE Energy), Electric,<br>Well & Septic |
| Annual Taxes: | \$4,842.95<br>(Winter/Summer 2012)           |
| List Price:   | \$480,000                                    |

#### **Property Details**

Commercial development opportunity on 1.23 +/- acres with 159' frontage on W. Sherman Boulevard. The property is located near Walgreen's, Home Depot, Aldi's, West Village Mall, Fifth Third Bank and Lemmon Pontiac dealership. The property has vacant land parcels on either side that may accommodate expansion.