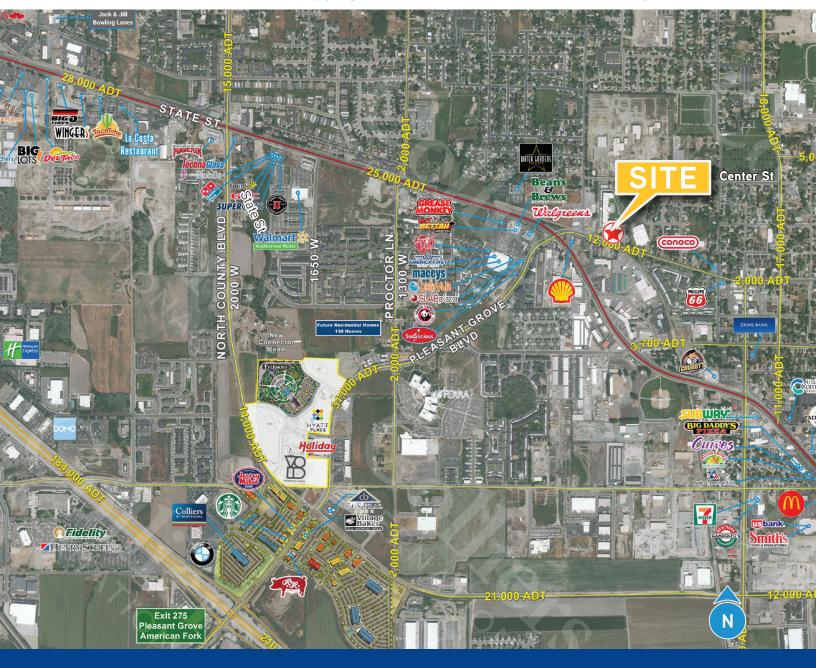

### Grovecrest Center 526 W Center St | Pleasant Grove, UT

### Commercial Application

The executive offices at grovecrest center have been specifically designed to meet the needs small businesses and satellite offices who want to spend their time managing their business not messing with office expenses like utilities, phone, high speed internet, parking etc. Office furnishings are available making it plug and play ready if that's what you need. Larger units have private bathrooms, outside entrances and main level parking right outside your door. Built in security with electronic control allowing 24/7 access. Convenient location with great access to I-15, the tech sector, shopping and restaurants. Schedule a tour today.