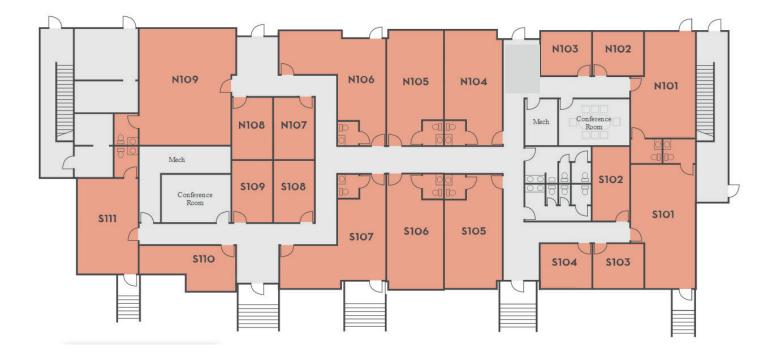

e   | 3 Mile    | 5 Mile    |
|------------------|----------|-----------|-----------|
| Population       |          |           |           |
| 2022 Estimated   | 16,297   | 68,783    | 158,441   |
| 2027 Projected   | 17,037   | 71,387    | 163,601   |
| Households       |          |           |           |
| 2022 Estimated   | 5,450    | 20,598    | 46,407    |
| 2027 Projected   | 5,795    | 21,669    | 48,491    |
| Income           |          |           |           |
| 2022 Median HHI  | \$64,393 | \$83,995  | \$86,685  |
| 2022 Average HHI | \$86,463 | \$106,345 | \$111,355 |
| 2022 Per Capita  | \$28,790 | \$31,798  | \$32,650  |

## Property Gallery







# Floor Plans

### Executive office space available at Grovecrest Center In Pleasant Grove, Utah

### Commercial Application



The executive offices at grovecrest center have been specifically designed to meet the needs small businesses and satellite offices who want to spend their time managing their business not messing with office expenses like utilities, phone, high speed internet, parking etc. Office furnishings are available making it plug and play ready if that's what you need. Larger units have private bathrooms, outside entrances and main level parking right outside your door. Built in security with electronic control allowing 24/7 access. Convenient location with great access to I-15, the tech sector, shopping and restaurants. Schedule a tour today.





#### Colliers

2100 Pleasant Grove Blvd., Suite 200 Pleasant Grove, UT 84062 Main: +1 801 947 8300 colliers.com

JD Brisk Vice President +1 801 995 33