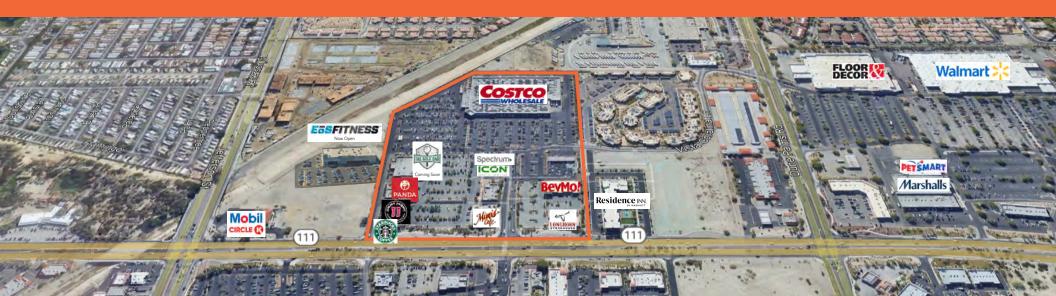

## SHOP SPACE AVAILABLE NOW!

- New ownership!
- Excellent location on Highway 111, near Jefferson Street
- Join Costco, BevMo, Longhorn Steakhouse, Burgers & Beer, Starbucks and more
- Easy access at lighted intersection

- Affluent trade area serving La Quinta & Indio
- More than 65,000 cars per day
- Over 1,200 lineal feet of frontage along Highway 111