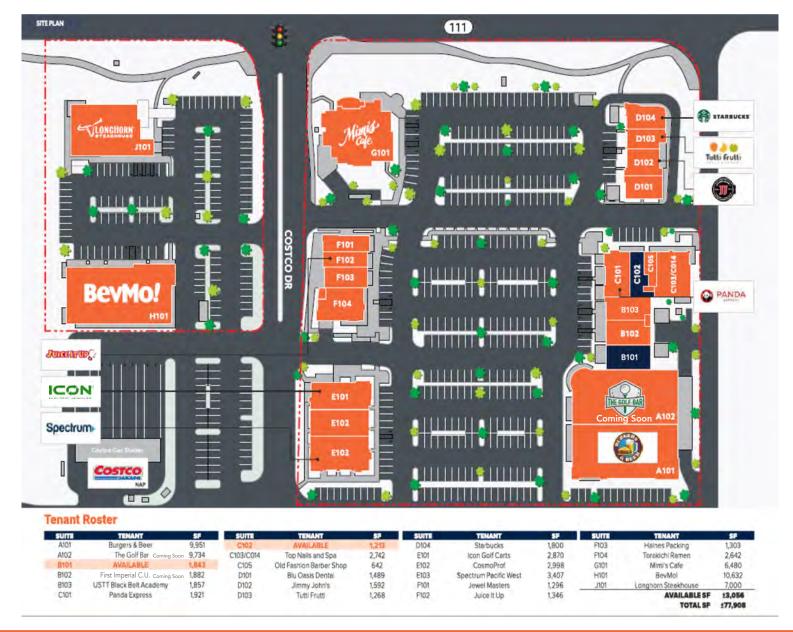

## SHOP SPACE AVAILABLE NOW!

- New ownership!
- Excellent location on Highway 111, near Jefferson Street
- Join Costco, BevMo, Longhorn Steakhouse, Burgers & Beer, Starbucks and more
- Easy access at lighted intersection

- Affluent trade area serving La Quinta & Indio
- More than 65,000 cars per day
- Over 1,200 lineal feet of frontage along Highway 111