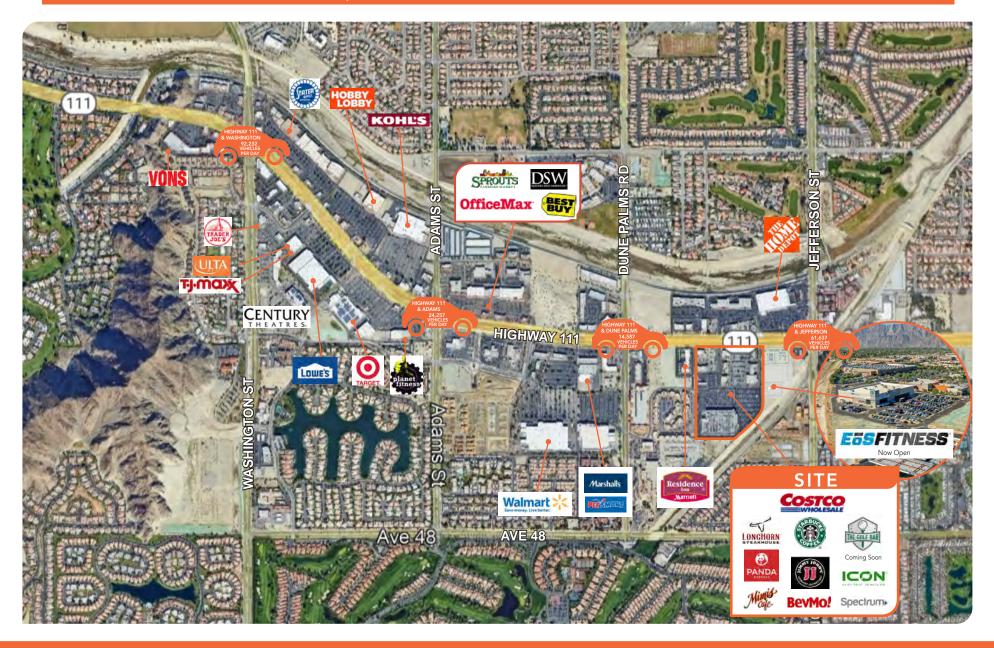

## KOMAR DESERT CENTER

SWC HIGHWAY 111 & JEFFERSON ST LA QUINTA, CA 92253

## SHOP SPACE AVAILABLE NOW!

- New ownership!
- Excellent location on Highway 111, near Jefferson Street
- Join Costco, BevMo, Longhorn Steakhouse, Burgers & Beer, Starbucks and more
- Easy access at lighted intersection

- Affluent trade area serving La Quinta & Indio
- More than 65,000 cars per day
- Over 1,200 lineal feet of frontage along Highway 111